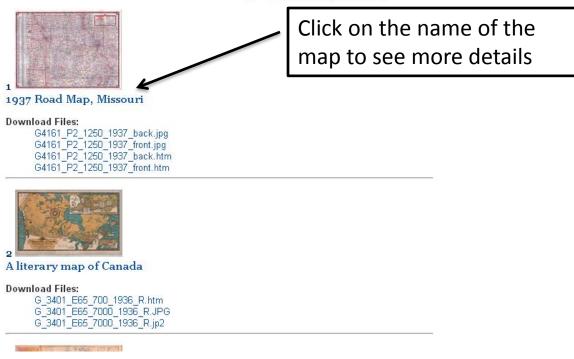

## ► Home

Digital Map Collection - Scanned images of maps in the Map and Data Library

Click on individual files for access to the full resolution images. Search the Image Collection

Welcome to University of Toronto Libraries