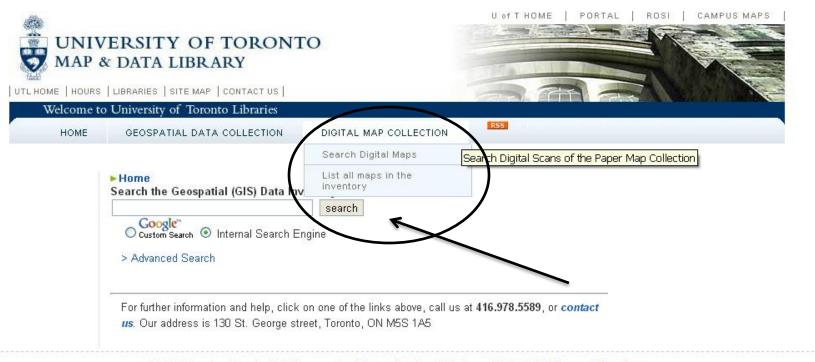

## ► Home

Digital Map Collection - Scanned images of maps in the Map and Data Library

Click on individual files for access to the full resolution images. Search the Image Collection

Welcome to University of Toronto Libraries

HOME

GEOSPATIAL DATA COLLECTION

DIGITAL MAP COLLECTION

RSS