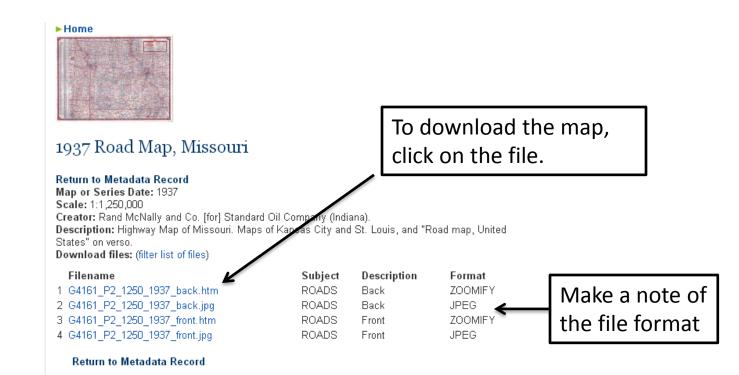

## ► Home

Digital Map Collection - Scanned images of maps in the Map and Data Library

Click on individual files for access to the full resolution images. Search the Image Collection

Welcome to University of Toronto Libraries