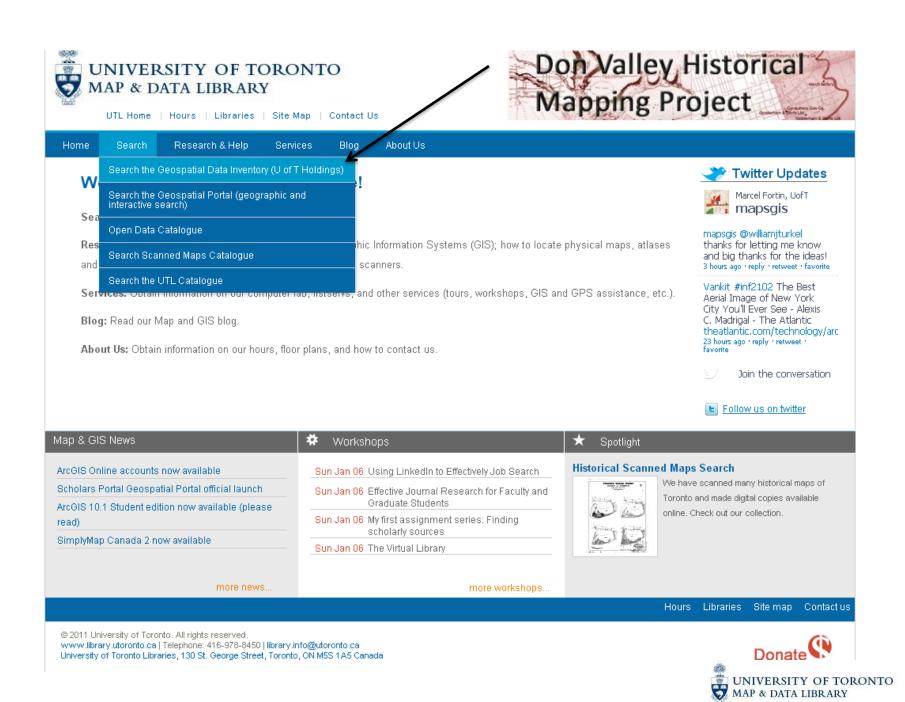

## How to search for digitized paper maps at the Map and Data Library

UNIVERSITY OF TORONTO MAP & DATA LIBRARY

#IN2 0.78

© 2009 University of Toronto. All rights reserved: mdl.library.utoronto.ca | Telephone: 416-978-5589 | gis.maps@utoro.nto.ca Map & Data Library, University of Toronto Libraries, 130 St George St, 5th Floor, Toronto, ON MSS 1A5 Canada