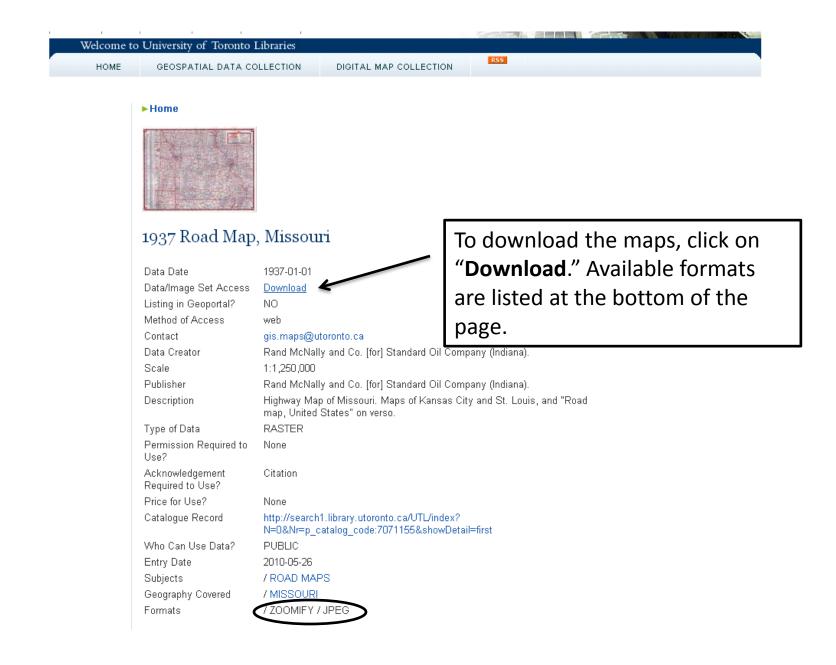

## ► Home

Digital Map Collection - Scanned images of maps in the Map and Data Library

Click on individual files for access to the full resolution images. Search the Image Collection

Welcome to University of Toronto Libraries