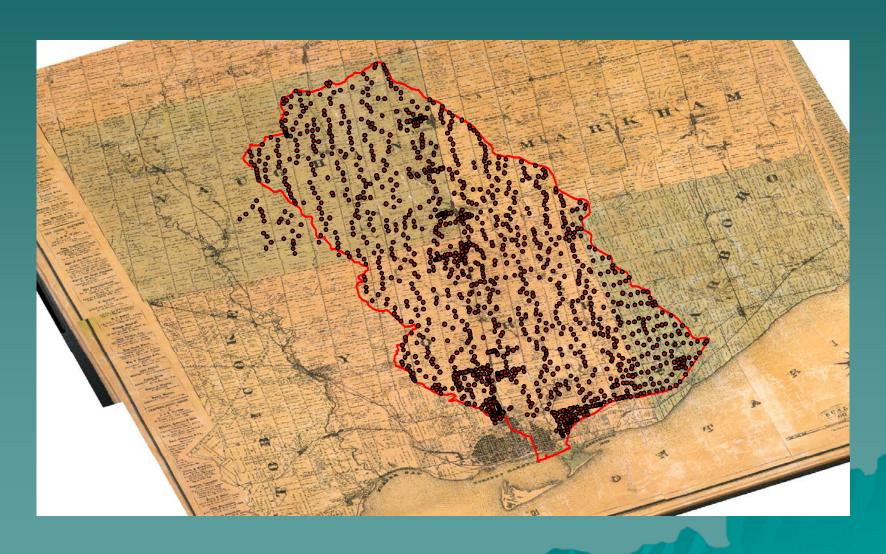

|
| 27 Poi 28   | Andrew Muirhead Varnish              | St. Lawrence St.       | varnish factory          | 7       | 0          | 0      | 0        | 0        | 1        | 0        | 0        | 0        |

Record: 14 4 0 + H Show: All Selected Records (0 out of 471 Selected) Options •



### Project Results

#### Industry 1825 & 1852





#### Industry 1858 & 1892





#### Industry 1909-1930's





### Industry 1935-37





#### Industry 1940's-1950's





## Querying the Data: Foundries in 1911 & 1935





#### Oil and Gas footprints 1911-51







#### River, Shoreline, and Ashbridges Bay



#### River, Shoreline, and Ashbridges Bay





# Ashbridges Bay

















### Shoreline on Google Earth



#### Don River on GE



#### Creeks/Lost Rivers on GE



# Land Ownership 1860



## Land Ownership 1860



# Land Ownership 1878



### Challenges – Accuracy





Toronto, Canada West G 3524 T61 1857

Boulton Atlas 1858

## Documentation / Compilation

| 0   Pol