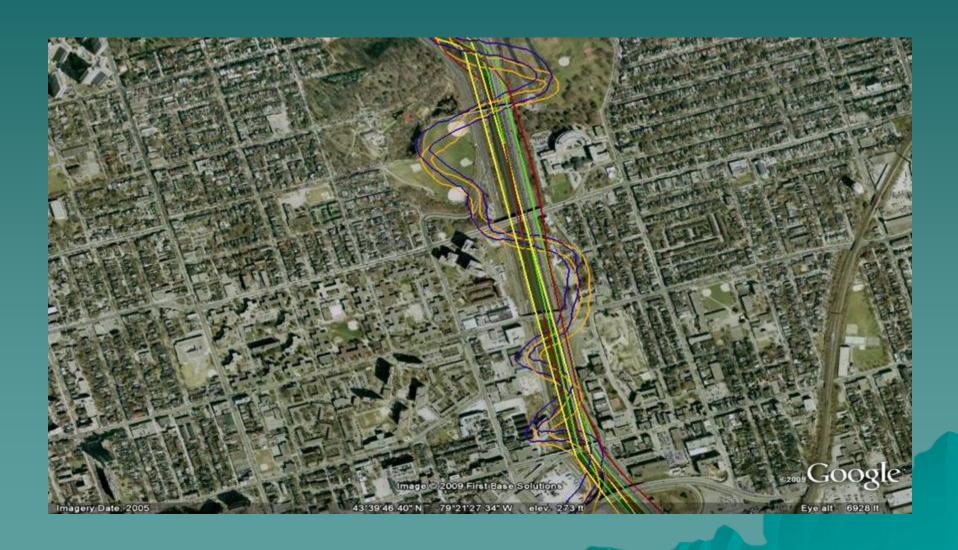

| 0        | 1        | 0        | 0        | 0        |
| 27 Poi 28   | Andrew Muirhead Varnish              | St. Lawrence St.       | varnish factory          | 7       | 0          | 0      | 0        | 0        | 1        | 0        | 0        | 0        |

Record: 14 4 0 + H Show: All Selected Records (0 out of 471 Selected) Options •



### Project Results

#### Industry 1825 & 1852





#### Industry 1858 & 1892





#### Industry 1909-1930's





### Industry 1935-37





#### Industry 1940's-1950's





## Querying the Data: Foundries in 1911 & 1935





#### Oil and Gas footprints 1911-51







#### River, Shoreline, and Ashbridges Bay



#### River, Shoreline, and Ashbridges Bay





# Ashbridges Bay

















### Shoreline on Google Earth



#### Don River on GE



#### Creeks/Lost Rivers on GE



# Land Ownership 1860



## Land Ownership 1860



# Land Ownership 1878



### Challenges – Accuracy





Toronto, Canada West G 3524 T61 1857

Boulton Atlas 1858

## Documentation / Compilation

| 0   Pol