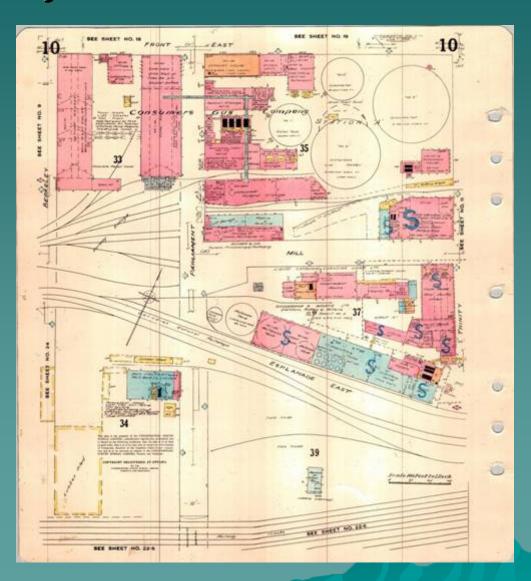

- Geographic Information Systems (GIS) and Geospatial Data
- Methodology and Sources
- Results of Project
- Challenges
- Future of Project

## Geographic Information Systems (GIS) Project to Map:

- Historical change of physical features :
  - Don River (1858 1918)
  - Lake Ontario shoreline (1858 1918)
  - Creeks/Lost rivers (1858 1918)
  - Ashbridges Bay (1858 1918)
- Industry (1825) (1858 1950)
- Land Ownership (1860 & 1878)

# Geographic Area of Project: Watershed



#### GIS & Geospatial Data?

Technology to:

- Compile
- Store
- Manipulate
- Display
- Analyze

Geospatial Data

# What does GIS data look like?

A Look at ArcMap 9.3













#### How are geospatial data built?



#### How are geospatial data built?



# Methodology and Sources

#### Industry: Fire Insurance Plans



#### Industry: Fire Insurance Plans



#### Georeferencing







#### Industry: City Directories

68

TORONTO BUSINESS DIRECTORY.

Wilson, Thomas, 71 Nelson-street. Woodall, George, 11 St. Lawrence Arcade. Woolley, Miss, 293 Yonge-street. Yeo, Samuel, 116 York-street. SMITH, W. W., 80 Queen-street west. Morrison, J., 234 Queen-street west.

> Furnaces (Hot-air). (See also Stove and Tin Dealers.)

Boxall, John, 50 Queen-street west. Boxall & Brother, 50 Queen-street west.

Furniture Manufacturers and Dealers.
(See also Cabinet Makers and Upholsterers.)

Bond, John, 209 King-street east.
Doyle. Matthew, 97 Yonge-street.
FRANCIS, T., 197 Yonge-street.
Jacques & Hay, Front, cor Bay-street, and King, cor Bay-street.
Hollins, R. T., 187 Yonge street.
HULME, C. L., 194 King-street east.
Krigle