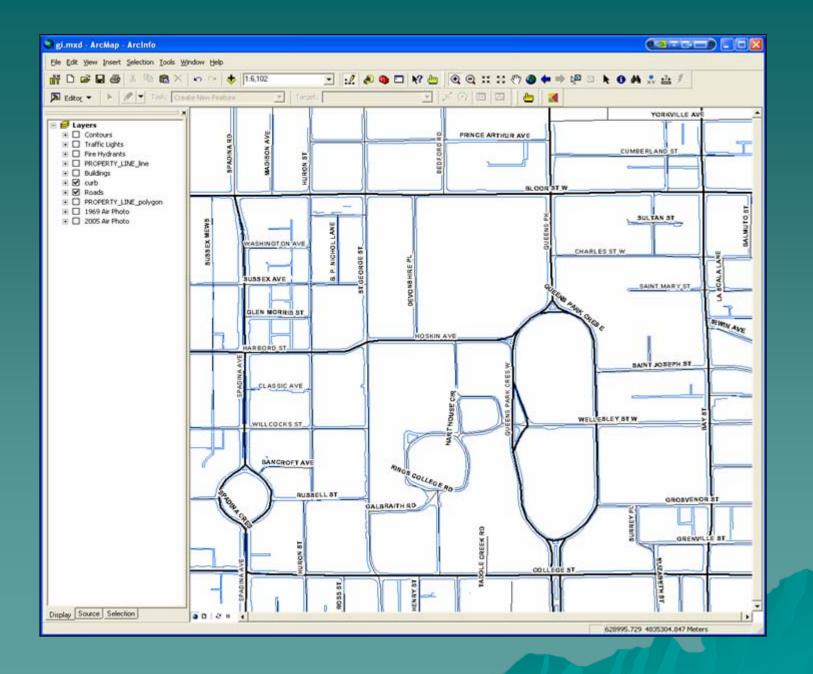

#### Agenda

- GIS Project Description
- Geographic Information Systems (GIS) and Geospatial Data
- Methodology and Sources
- Results of Project
- Challenges
- Future of Project

## Geographic Information Systems (GIS) Project to Map:

- Historical change of physical features :
  - Don River (1858 1918)
  - Lake Ontario shoreline (1858 1918)
  - Creeks/Lost rivers (1858 1918)
  - Ashbridges Bay (1858 1918)
- Industry (1825) (1858 1950)
- Land Ownership (1860 & 1878)

# Geographic Area of Project: Watershed



#### GIS & Geospatial Data?

Technology to:

- Compile
- Store
- Manipulate
- Display
- Analyze

Geospatial Data

# What does GIS data look like?

A Look at ArcMap 9.3













#### How are geospatial data built?



#### How are geospatial data built?



# Methodology and Sources

#### Industry: Fire Insurance Plans



#### Industry: Fire Insurance Plans



#### Georeferencing







#### Industry: City Directories

68

TORONTO BUSINESS DIRECTORY.

Wilson, Thomas, 71 Nelson-street. Woodall, George, 11 St. Lawrence Arcade. Woolley, Miss, 293 Yonge-street. Yeo, Samuel, 116 York-street. SMITH, W. W., 80 Queen-street west. Morrison, J., 234 Queen-street west.

> Furnaces (Hot-air). (See also Stove and Tin Dealers.)

Boxall, John, 50 Queen-street west. Boxall & Brother, 50 Queen-street west.

Furniture Manufacturers and Dealers.
(See also Cabinet Makers and Upholsterers.)

Bond, John, 209 King-street east.
Doyle. Matthew, 97 Yonge-street.
FRANCIS, T., 197 Yo