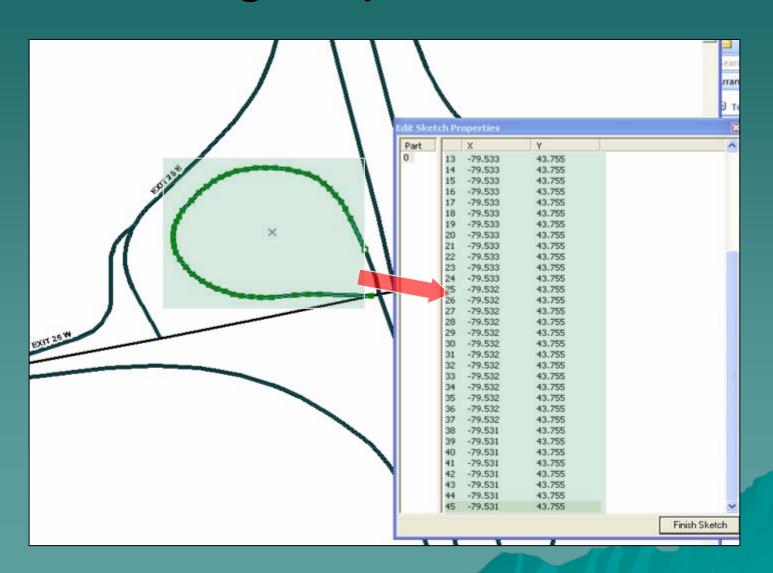

#### Agenda

- GIS Project Description
- Geographic Information Systems (GIS) and Geospatial Data
- Methodology and Sources
- Results of Project
- Challenges
- Future of Project

## Geographic Information Systems (GIS) Project to Map:

- Historical change of physical features :
  - Don River (1858 1918)
  - Lake Ontario shoreline (1858 1918)
  - Creeks/Lost rivers (1858 1918)
  - Ashbridges Bay (1858 1918)
- Industry (1825) (1858 1950)
- Land Ownership (1860 & 1878)

# Geographic Area of Project: Watershed



#### GIS & Geospatial Data?

Technology to:

- Compile
- Store
- Manipulate
- Display
- Analyze

Geospatial Data

# What does GIS data look like?

A Look at ArcMap 9.3













#### How are geospatial data built?



#### How are geospatial data built?



# Methodology and Sources

#### Industry: Fire Insurance Plans



#### Industry: Fire Insurance Plans



#### Georeferencing







#### Industry: City Directories

68

TORONTO BUSINESS DIRECTORY.

Wilson, Thomas, 71 Nelson-street. Woodall, George, 11 St. Lawrence Arcade. Woolley, Miss, 293 Yonge-street. Yeo, Samuel, 116 York-street. SMITH, W. W., 80 Queen-street west. Morrison, J., 234 Queen-street west.

> Furnaces (Hot-air). (See also Stove and Tin Dealers.)

Boxall, John, 50 Queen-street west. Boxall & Brother, 50 Queen-street west.

Furniture Manufacturers and Dealers.
(See also Cabinet Makers and Upholsterers.)

Bond, John, 209 King-street east.
Doyle. Matthew, 97 Yonge-street.
FRANCIS, T., 197 Yonge-street.
Jacques & Hay, Front, cor Bay-street, and King, cor Bay-street.
Hollins, R