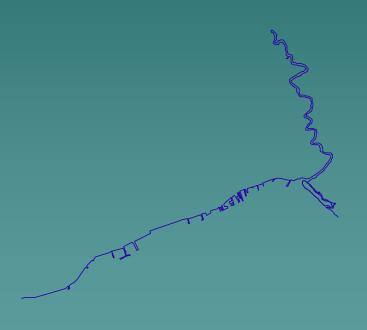

|                          | 14      | 0          | 0      | 0        | 0        | 1        | 0        | 0        | 0        |
| 27 Poi 28   | Andrew Muirhead Varnish              | St. Lawrence St.       | varnish factory          | 7       | 0          | 0      | 0        | 0        | 1        | 0        | 0        | 0        |

Record: 14 4 0 + H Show: All Selected Records (0 out of 471 Selected) Options •



### Project Results

#### Industry 1825 & 1852





#### Industry 1858 & 1892





#### Industry 1909-1930's





### Industry 1935-37





#### Industry 1940's-1950's





## Querying the Data: Foundries in 1911 & 1935





#### Oil and Gas footprints 1911-51







#### River, Shoreline, and Ashbridges Bay



#### River, Shoreline, and Ashbridges Bay





# Ashbridges Bay

















### Shoreline on Google Earth



#### Don River on GE



#### Creeks/Lost Rivers on GE



# Land Ownership 1860



## Land Ownership 1860



# Land Ownership 1878



### Challenges – Accuracy





Toronto, Canada West G 3524 T61 1857

Boulton Atlas 1858

## Documentation / Compilation

| 0   Pol