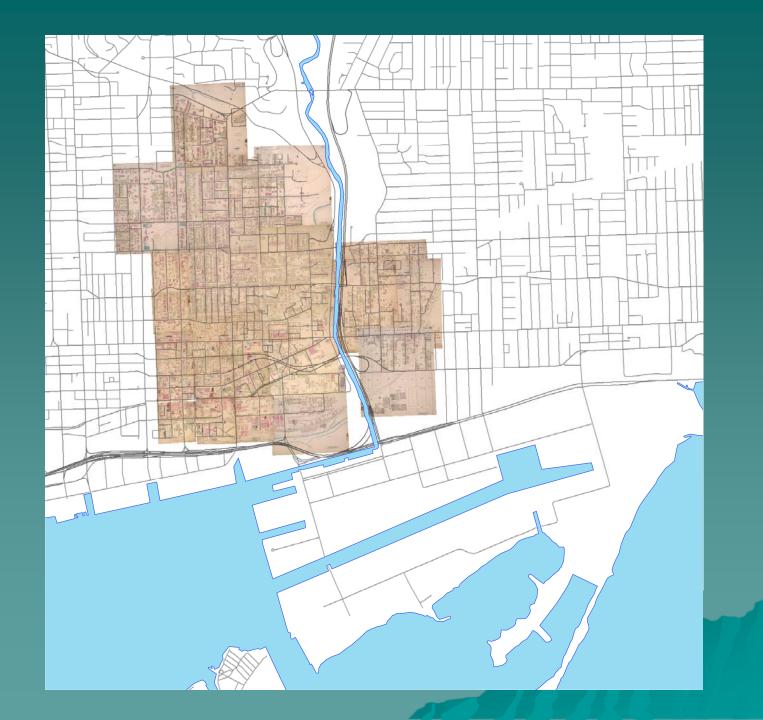

eet.
HULME, C. L., 194 King-street east.
Krigler, Thos., 240 King-street east.
Miall & Co., 6 and 8 Front-street west.
Matthews, H., 241 Yongo-street.
Moore, D., 299 Yonge-street.
O'CONNOR, CHARLES, 226 Yonge-street.
PHIPPS, GEORGE, 84 King-street west.
Waterson, W., 315 Yonge-street.
West, W., 21 Adelaide-street east.

#### Furniture Mover.

Sparling, Christopher, 67 Victoria-street.

Figure Maker and Plaster Paris Worker. CASCI, V., 3 Stanlor et al.

Furriers.
(See Hatters and Furriers.)

Gas Company.

Consumers' Gas Company, 19 Toronto-street.

Gas Fitters.
See Plumbers and Gas Fitters

Gilders.

(See Carvers and Picture Frame Makers.)

Glass Stainers.

McCausland & Horwood, 119 Bay-street.

Lamb. Peter R., near Necropolis.

Glue Manufacturers. Carr, Samuel, Davenport Road, Yorkville.



#### 1892 / 2008









#### ■ Attributes of industry overview

| FI Sh Uniqu | Name                                 | Address                | Notes                    | Industr | Industry_2 | Boulto | FIA_1892 | NTS_1909 | FIP_1911 | NTS_1918 | NTS_1921 | NTS_1931 |
|-------------|--------------------------------------|------------------------|--------------------------|---------|------------|--------|----------|----------|----------|----------|----------|----------|
| 0 Poi 1     | National Iron Works Ltd.             | 324 Cherry St.         | later National Iron Corp | 5       | 0          | 0      | 0        | 0        | 1        | 0        | 0        | 0        |
| 1 Poi 2     | British American Oil Co. Ltd.        | Cherry St. and Keatin  |                          | 7       |