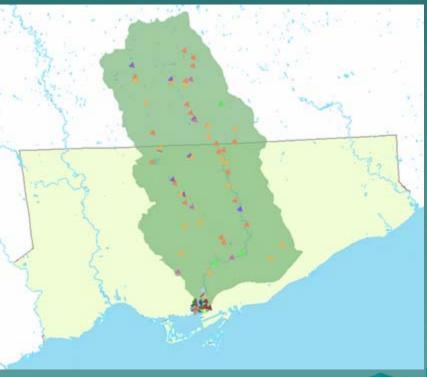

| 0        |
| 22 Poi 26   | R. Laidlaw & Co. Ltd.                | St. Lawrence St.       | lumber                   | 13      | 0          | 0      | 0        | 0        | 1        | 0        | 0        | 0        |
| 24 Poi 27   | Dyer Fence & Supplies Co. Ltd.       | Don Esplanade W. at    |                          | 14      | 0          | 0      | 0        | 0        | 1        | 0        | 0        | 0        |
| 27 Poi 28   | Andrew Muirhead Varnish              | St. Lawrence St.       | varnish factory          | 7       | 0          | 0      | 0        | 0        | 1        | 0        | 0        | 0        |

Record: 14 4 0 + H Show: All Selected Records (0 out of 471 Selected) Options •



### Project Results

#### Industry 1825 & 1852





#### Industry 1858 & 1892





#### Industry 1909-1930's





### Industry 1935-37





#### Industry 1940's-1950's





## Querying the Data: Foundries in 1911 & 1935





#### Oil and Gas footprints 1911-51







#### River, Shoreline, and Ashbridges Bay



#### River, Shoreline, and Ashbridges Bay





# Ashbridges Bay

















### Shoreline on Google Earth



#### Don River on GE



#### Creeks/Lost Rivers on GE



# Land Ownership 1860



## Land Ownership 1860



# Land Ownership 1878



### Challenges – Accuracy





Toronto, Canada West G 3524 T61 1857

Boulton Atlas 1858

## Documentation / Compilation

| 0   Pol