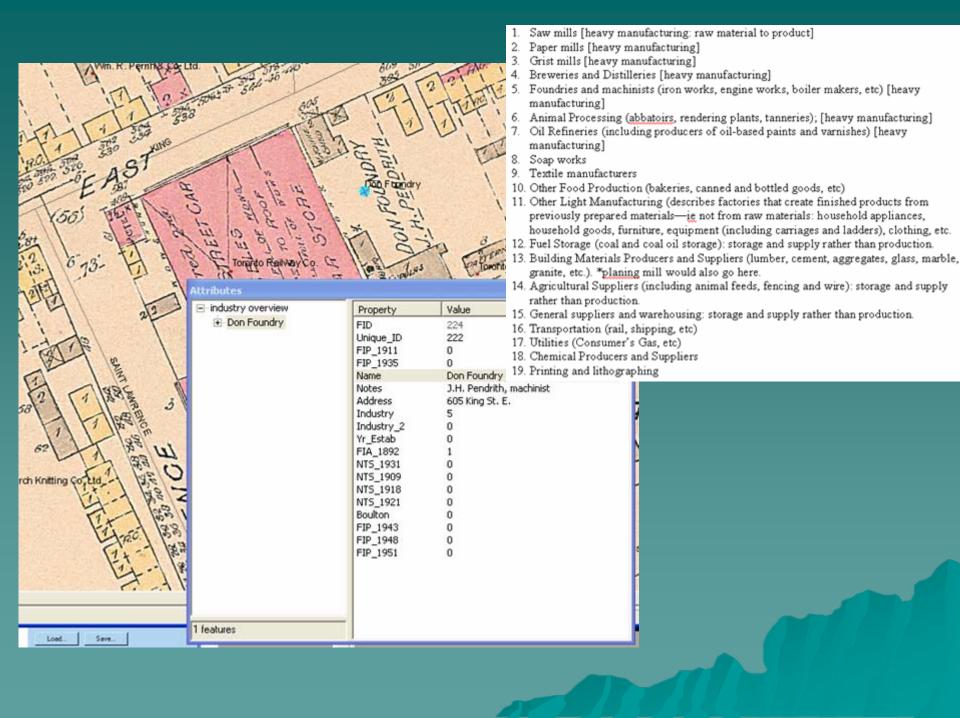

#### ■ Attributes of industry overview

| FI Sh Uniqu | Name                                 | Address                | Notes                    | Industr | Industry_2 | Boulto | FIA_1892 | NTS_1909 | FIP_1911 | NTS_1918 | NTS_1921 | NTS_1931 |
|-------------|--------------------------------------|------------------------|--------------------------|---------|------------|--------|----------|----------|----------|----------|----------|----------|
| 0 Poi 1     | National Iron Works Ltd.             | 324 Cherry St.         | later National Iron Corp | 5       | 0          | 0      | 0        | 0        | 1        | 0        | 0        | 0        |
| 1 Poi 2     | British American Oil Co. Ltd.        | Cherry St. and Keatin  |                          | 7       | 0          | 0      | 0        | . 0      | 0        | 0        | 0        | 0        |
| 16 Poi 2    | British American Oil Co. Ltd.        | Keating Ave. (now L    |                          | 7       | 12         | 0      | 0        | 0        | 0        | 0        | 0        | 0        |
| 2 Poi 3     | Toronto Iron Co.                     | Cherry St.             |                          | 5       | 0          | 0      | 0        | 0        | 1        | 0        | 0        | 0        |
| 3 Poi 4     | Standard Fuel Co. Ltd.               | Mil St.                |                          | 12      | 0          | 0      | 0        | 0        | 1        | 0        | 0        | 0        |
| 4 Poi 5     | The Wm. Davies Company Ltd.          | 521 Front St. E.       |                          | 6       | 10         | 0      | 1        | 0        | 1        | 0        | 0        | 0        |
| 81 Poi 5    | The Wm. Davies Company Ltd.          | 55-65 Parliament St.   |                          | 6       | 10         | 0      | 0        | 0        | 1        | 0        | 0        | 0        |
| 5 Poi 6     | John Taylor & Co. Ltd.               | 531 Front St. E.       | soap and perfume man     | 8       | 0          | 0      | 0        | 0        | 1        | 0        | 0        | 0        |
| 7 Poi 7     | Wickett & Craig Ltd.                 | 1-37 Cypress St.       | tannery, known as Bic    | 6       | 0          | 0      | 0        | 0        | 1        | 0        | 0        | 0        |
| 46 Poi 7    | Bickell & Wickett Ltd.               | 1-37 Cypress St.       | tannery                  | 6       | 0          | 0      | 1        | 0        | 0        | 0        | 0        | 0        |
| 6 Poi 8     | The Eastern Storage Co.              | Eastern Ave. at Over   |                          | 15      | 0          | 0      | 0        | 0        | 1        | 0        | 0        | 0        |
| 8 Poi 9     | Laidlaws Ltd.                        | Overend St. at Easter  |                          | 13      | 0          | 0      | 0        | 0        | 1        | 0        | 0        | 0        |
| 9 Poi 10    | Canadian Northern Transfer Co. Ltd.  | Cherry St. at Front St |                          | 16      | 0          | 0      | 0        | 0        | 1        | 0        | 0        | 0        |
| 10 Poi 11   | J.M. Purvis                          | 2 Don Esplanade        | cotton manufacturing     | 9       | 0          | 0      | 0        | 0        | 1        | 0        | 0        | 0        |
| 23 Poi 12   | Toronto Railway Co.                  | 92 King St. E.         |                          | 16      | 0          | 0      | 0        | 0        | 1        | 0        | 0        | 0        |
| 22 Poi 12   | Toronto Railway Co.                  | 591 King St. E.        | streetcar stables        | 16      | 0          | 0      | 1        | 0        | 0        | 0        | 0        | 0        |
| 11 Poi 13   | Gooderham & Worts Ltd.               | 7                      | cattle operations        | 6       | 0          | 0      | 0        | 0        | 1        | 0        | 0        | 0        |
| 84 Poi 13   | Gooderham & Worts Ltd.               | 2-16 Trinity St.       | distillery               | 4       | 0          | - 1    | 1        | 0        | 1        | 0        | 0        | 0        |
| 85 Poi 13   | Gooderham & Worts Ltd.               | 63 Trinity St.         | cooperage                | - 11    | 0          | 0      | 1        | 0        | 1        | 0        | 0        | 0        |
| 93 Poi 13   | Gooderham & Worts Ltd.               | west side of Trinity S | distillery               | 4       | 0          | 1      | 1        | 0        | 1        | 0        | 0        | 0        |
| 24 Poi 13   | Gooderham & Worts Ltd.               | 424 Front St. E.       | cooperage                | 5       | 0          | 0      | 1        | 0        | 0        | 0        | 0        | 0        |
| 12 Poi 14   | Sovereign Varnish & Oil Co.          | 357-359 Eastern Ave    | later Samuel Jardine So  | .7      | 0          | 0      | 0        | 0        | 1        | 0        | 0        | 0        |
| 35 Poi 15   | Martin Pump & Machine Co. Ltd.       | 47 Davies Ave.         |                          | 5       | 0          | 0      | 0        | 0        | 1        | 0        | 0        | 0        |
| 13 Poi 16   | Lever Bros. Ltd. Sunlight Soap Works | Eastern Ave. at Don    |                          | 8       | 0          | 0      | 0        | 0        | 1        | 0        | 0        | 0        |
| 38 Poi 16   | Lever Bros. Ltd.                     | Don Roadway S.         | old Gooderham & Wort     | 8       | 0          | 0      | 0        | 0        | 0        | 0        | 0        | 0        |
| 68 Poi 17   | Dominion Wheel Foundries Ltd.        | Eastern Ave. at Sum    |                          | - 11    | 0          | 0      | 0        | 0.       | 1        | 0        | 0        | 0        |
| 37 Poi 17   | Dominion Wheel Foundries Ltd.        | north side of Eastern  |                          | 11      | 0          | 0      | 0        | 0        | 0        | 0        | 0        | 0        |
| 37 Poi 17   | Dominion Wheel Foundries Ltd.        | 121-179 Eastern Ave    | business expansion int   | 11      | 0          | 0      | 0        | 0        | 0        | 0        | 0        | 0        |
| 46 Poi 18   | Taylor Butler                        | 103 Ontario St.        | planing mill             | 13      | 0          | 0      | 1        | 0        | 0        | 0        | 0        | 0        |
| 15 Poi 19   | Cleansoline Refrigerating Co. Ltd.   | Booth Ave.             |                          | 18      | 0          | 0      | 0        | 0        | 1        | 0        | 0        | 0        |
| 16 Poi 20   | One Minute Manufacturing Co.         | Logan Ave.             | manufacturing of dome    | 11      | 0          | 0      | 0        | 0        | 1        | 0        | 0        | 0        |
| 17 Poi 21   | Freyseng Cork Co. Ltd.               | 61-71 Sumach St.       |                          | 13      | 0          | 0      | 1        | 0        | 1        | 0        | 0        | 0        |
| 18 Poi 22   | Hamilton Carhartt Manufacturing Ltd. | 535 Queen St. E.       |                          | 11      | 0          | 0      | 0        | 0        | 1        | 0        | 0        | 0        |
| 19 Poi 23   | Wm. R. Perrin & Co. Ltd.             | 530 King St. E.        | packing machinery & pr   | 5       | 0          | 0      | 0        | 0        | 1        | 0        | 0        | 0        |
| 20 Poi 24   | J.W. Corson & Co.                    | Sumach St.             | coal, wood, coke & car   | 13      | 0          | 0      | 0        | 0        | 1        | 0        | 0        | 0        |
| 21 Poi 24   | J.W. Corson & Co.                    | Funston St. secondar   | secondary location       | 13      | 0          | 0      | 0        | 0        | 1        | 0        | 0        | 0        |
| 46 Poi 25   | Treloar, Blashford & Co.             | 6-8 Berkeley St.       | founders & moulders      | 5       | 11         | 0      | 1        | 0        | 0        | 0        | 0        | 0        |
| 22 Poi 26   | R. Laidlaw & Co. Ltd.                | St. Lawrence St.       | lumber                   | 13      | 0          | 0      | 0        | 0        | 1        | 0        | 0        | 0        |
| 24 Poi 27   | Dyer Fence & Supplies Co. Ltd.       | Don Esplanade W. at    |                          | 14      | 0          | 0      | 0        | 0        | 1        | 0        | 0        | 0        |
| 27 Poi 28   | Andrew Muirhead Varnish              | St. Lawrence St.       | varnish factory          | 7       | 0          | 0      | 0        | 0        | 1        | 0        | 0        | 0        |

Record: 14 4 0 + H Show: All Selected Records (0 out of 471 Selected) Options •

## Querying the Data: Foundries in 1911 & 1935