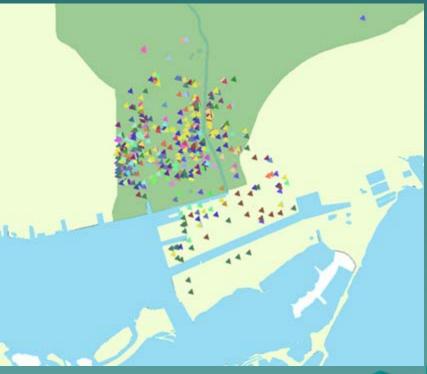

.       | lumber                   | 13      | 0          | 0      | 0        | 0        | 1        | 0        | 0        | 0        |
| 24 Poi 27   | Dyer Fence & Supplies Co. Ltd.       | Don Esplanade W. at    |                          | 14      | 0          | 0      | 0        | 0        | 1        | 0        | 0        | 0        |
| 27 Poi 28   | Andrew Muirhead Varnish              | St. Lawrence St.       | varnish factory          | 7       | 0          | 0      | 0        | 0        | 1        | 0        | 0        | 0        |

Record: 14 4 0 + H Show: All Selected Records (0 out of 471 Selected) Options •



### Project Results

#### Industry 1825 & 1852





#### Industry 1858 & 1892





#### Industry 1909-1930's





### Industry 1935-37





#### Industry 1940's-1950's





## Querying the Data: Foundries in 1911 & 1935





#### Oil and Gas footprints 1911-51







#### River, Shoreline, and Ashbridges Bay



#### River, Shoreline, and Ashbridges Bay





# Ashbridges Bay

















### Shoreline on Google Earth



#### Don River on GE



#### Creeks/Lost Rivers on GE



# Land Ownership 1860



## Land Ownership 1860



# Land Ownership 1878



### Challenges – Accuracy





Toronto, Canada West G 3524 T61 1857

Boulton Atlas 1858

## Documentation / Compilation

| 0   Pol