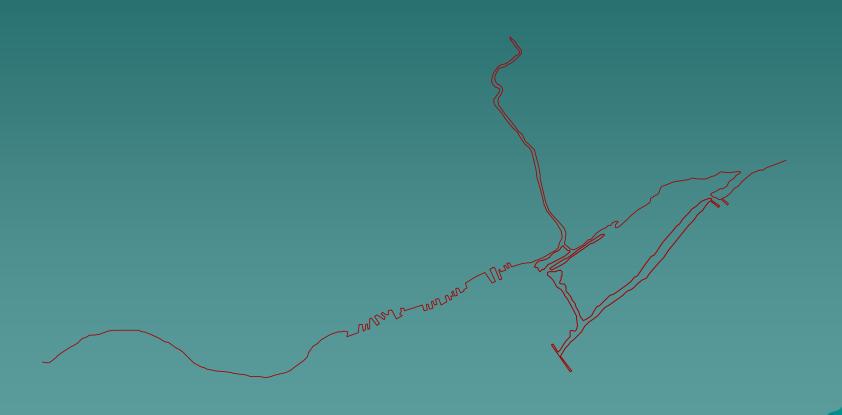

|                          | 14      | 0          | 0      | 0        | 0        | 1        | 0        | 0        | 0        |
| 27 Poi 28   | Andrew Muirhead Varnish              | St. Lawrence St.       | varnish factory          | 7       | 0          | 0      | 0        | 0        | 1        | 0        | 0        | 0        |

Record: 14 4 0 + H Show: All Selected Records (0 out of 471 Selected) Options •



### Project Results

#### Industry 1825 & 1852





#### Industry 1858 & 1892





#### Industry 1909-1930's





### Industry 1935-37





#### Industry 1940's-1950's





## Querying the Data: Foundries in 1911 & 1935





#### Oil and Gas footprints 1911-51







#### River, Shoreline, and Ashbridges Bay



#### River, Shoreline, and Ashbridges Bay





# Ashbridges Bay

















### Shoreline on Google Earth



#### Don River on GE



#### Creeks/Lost Rivers on GE



# Land Ownership 1860



## Land Ownership 1860



# Land Ownership 1878



### Challenges – Accuracy





Toronto, Canada West G 3524 T61 1857

Boulton Atlas 1858

## Documentation / Compilation

| 0   Pol