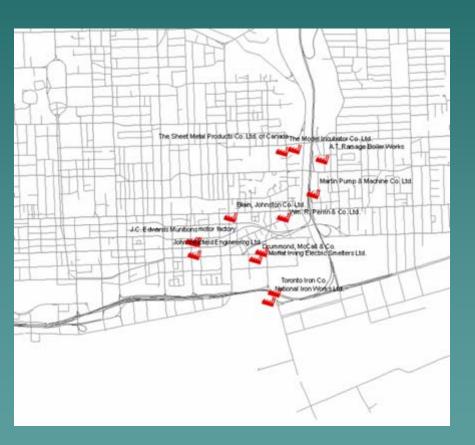

#### ■ Attributes of industry overview

| FI Sh Uniqu | Name                                 | Address                | Notes                    | Industr | Industry_2 | Boulto | FIA_1892 | NTS_1909 | FIP_1911 | NTS_1918 | NTS_1921 | NTS_1931 |
|-------------|--------------------------------------|------------------------|--------------------------|---------|------------|--------|----------|----------|----------|----------|----------|----------|
| 0 Poi 1     | National Iron Works Ltd.             | 324 Cherry St.         | later National Iron Corp | 5       | 0          | 0      | 0        | 0        | 1        | 0        | 0        | 0        |
| 1 Poi 2     | British American Oil Co. Ltd.        | Cherry St. and Keatin  |                          | 7       | 0          | 0      | 0        | . 0      | 0        | 0        | 0        | 0        |
| 16 Poi 2    | British American Oil Co. Ltd.        | Keating Ave. (now L    |                          | 7       | 12         | 0      | 0        | 0        | 0        | 0        | 0        | 0        |
| 2 Poi 3     | Toronto Iron Co.                     | Cherry St.             |                          | 5       | 0          | 0      | 0        | 0        | 1        | 0        | 0        | 0        |
| 3 Poi 4     | Standard Fuel Co. Ltd.               | Mil St.                |                          | 12      | 0          | 0      | 0        | 0        | 1        | 0        | 0        | 0        |
| 4 Poi 5     | The Wm. Davies Company Ltd.          | 521 Front St. E.       |                          | 6       | 10         | 0      | 1        | 0        | 1        | 0        | 0        | 0        |
| 81 Poi 5    | The Wm. Davies Company Ltd.          | 55-65 Parliament St.   |                          | 6       | 10         | 0      | 0        | 0        | 1        | 0        | 0        | 0        |
| 5 Poi 6     | John Taylor & Co. Ltd.               | 531 Front St. E.       | soap and perfume man     | 8       | 0          | 0      | 0        | 0        | 1        | 0        | 0        | 0        |
| 7 Poi 7     | Wickett & Craig Ltd.                 | 1-37 Cypress St.       | tannery, known as Bic    | 6       | 0          | 0      | 0        | 0        | 1        | 0        | 0        | 0        |
| 46 Poi 7    | Bickell & Wickett Ltd.               | 1-37 Cypress St.       | tannery                  | 6       | 0          | 0      | 1        | 0        | 0        | 0        | 0        | 0        |
| 6 Poi 8     | The Eastern Storage Co.              | Eastern Ave. at Over   |                          | 15      | 0          | 0      | 0        | 0        | 1        | 0        | 0        | 0        |
| 8 Poi 9     | Laidlaws Ltd.                        | Overend St. at Easter  |                          | 13      | 0          | 0      | 0        | 0        | 1        | 0        | 0        | 0        |
| 9 Poi 10    | Canadian Northern Transfer Co. Ltd.  | Cherry St. at Front St |                          | 16      | 0          | 0      | 0        | 0        | 1        | 0        | 0        | 0        |
| 10 Poi 11   | J.M. Purvis                          | 2 Don Esplanade        | cotton manufacturing     | 9       | 0          | 0      | 0        | 0        | 1        | 0        | 0        | 0        |
| 23 Poi 12   | Toronto Railway Co.                  | 92 King St. E.         |                          | 16      | 0          | 0      | 0        | 0        | 1        | 0        | 0        | 0        |
| 22 Poi 12   | Toronto Railway Co.                  | 591 King St. E.        | streetcar stables        | 16      | 0          | 0      | 1        | 0        | 0        | 0        | 0        | 0        |
| 11 Poi 13   | Gooderham & Worts Ltd.               | 7                      | cattle operations        | 6       | 0          | 0      | 0        | 0        | 1        | 0        | 0        | 0        |
| 84 Poi 13   | Gooderham & Worts Ltd.               | 2-16 Trinity St.       | distillery               | 4       | 0          | - 1    | 1        | 0        | 1        | 0        | 0        | 0        |
| 85 Poi 13   | Gooderham & Worts Ltd.               | 63 Trinity St.         | cooperage                | - 11    | 0          | 0      | 1        | 0        | 1        | 0        | 0        | 0        |
| 93 Poi 13   | Gooderham & Worts Ltd.               | west side of Trinity S | distillery               | 4       | 0          | 1      | 1        | 0        | 1        | 0        | 0        | 0        |
| 24 Poi 13   | Gooderham & Worts Ltd.               | 424 Front St. E.       | cooperage                | 5       | 0          | 0      | 1        | 0        | 0        | 0        | 0        | 0        |
| 12 Poi 14   | Sovereign Varnish & Oil Co.          | 357-359 Eastern Ave    | later Samuel Jardine So  | .7      | 0          | 0      | 0        | 0        | 1        | 0        | 0        | 0        |
| 35 Poi 15   | Martin Pump & Machine Co. Ltd.       | 47 Davies Ave.         |                          | 5       | 0          | 0      | 0        | 0        | 1        | 0        | 0        | 0        |
| 13 Poi 16   | Lever Bros. Ltd. Sunlight Soap Works | Eastern Ave. at Don    |                          | 8       | 0          | 0      | 0        | 0        | 1        | 0        | 0        | 0        |
| 38 Poi 16   | Lever Bros. Ltd.                     | Don Roadway S.         | old Gooderham & Wort     | 8       | 0          | 0      | 0        | 0        | 0        | 0        | 0        | 0        |
| 68 Poi 17   | Dominion Wheel Foundries Ltd.        | Eastern Ave. at Sum    |                          | - 11    | 0          | 0      | 0        | 0.       | 1        | 0        | 0        | 0        |
| 37 Poi 17   | Dominion Wheel Foundries Ltd.        | north side of Eastern  |                          | 11      | 0          | 0      | 0        | 0        | 0        | 0        | 0        | 0        |
| 37 Poi 17   | Dominion Wheel Foundries Ltd.        | 121-179 Eastern Ave    | business expansion int   | 11      | 0          | 0      | 0        | 0        | 0        | 0        | 0        | 0        |
| 46 Poi 18   | Taylor Butler                        | 103 Ontario St.        | planing mill             | 13      | 0          | 0      | 1        | 0        | 0        | 0        | 0        | 0        |
| 15 Poi 19   | Cleansoline Refrigerating Co. Ltd.   | Booth Ave.             |                          | 18      | 0          | 0      | 0        | 0        | 1        | 0        | 0        | 0        |
| 16 Poi 20   | One Minute Manufacturing Co.         | Logan Ave.             | manufacturing of dome    | 11      | 0          | 0      | 0        | 0        | 1        | 0        | 0        | 0        |
| 17 Poi 21   | Freyseng Cork Co. Ltd.               | 61-71 Sumach St.       |                          | 13      | 0          | 0      | 1        | 0        | 1        | 0        | 0        | 0        |
| 18 Poi 22   | Hamilton Carhartt Manufacturing Ltd. | 535 Queen St. E.       |                          | 11      | 0          | 0      | 0        | 0        | 1        | 0        | 0        | 0        |
| 19 Poi 23   | Wm. R. Perrin & Co. Ltd.             | 530 King St. E.        | packing machinery & pr   | 5       | 0          | 0      | 0        | 0        | 1        | 0        | 0        | 0        |
| 20 Poi 24   | J.W. Corson & Co.                    | Sumach St.             | coal, wood, coke & car   | 13      | 0          | 0      | 0        | 0        | 1        | 0        | 0        | 0        |
| 21 Poi 24   | J.W. Corson & Co.                    | Funston St. secondar   | secondary location       | 13      | 0          | 0      | 0        | 0        | 1        | 0        | 0        | 0        |
| 46 Poi 25   | Treloar, Blashford & Co.             | 6-8 Berkeley St.       | founders & moulders      | 5       | 11         | 0      | 1        | 0        | 0        | 0        | 0        | 0        |
| 22 Poi 26   | R. Laidlaw & Co. Ltd.                | St. Lawrence St.       | lumber                   | 13      | 0          | 0      | 0        | 0        | 1        | 0        | 0        | 0        |
| 24 Poi 27   | Dyer Fence & Supplies Co. Ltd.       | Don Esplanade W. at    |                          | 14      | 0          | 0      | 0        | 0        | 1        | 0        | 0        | 0        |
| 27 Poi 28   | Andrew Muirhead Varnish              | St. Lawrence St.       | varnish factory          | 7       | 0          | 0      | 0        | 0        | 1        | 0        | 0        | 0        |