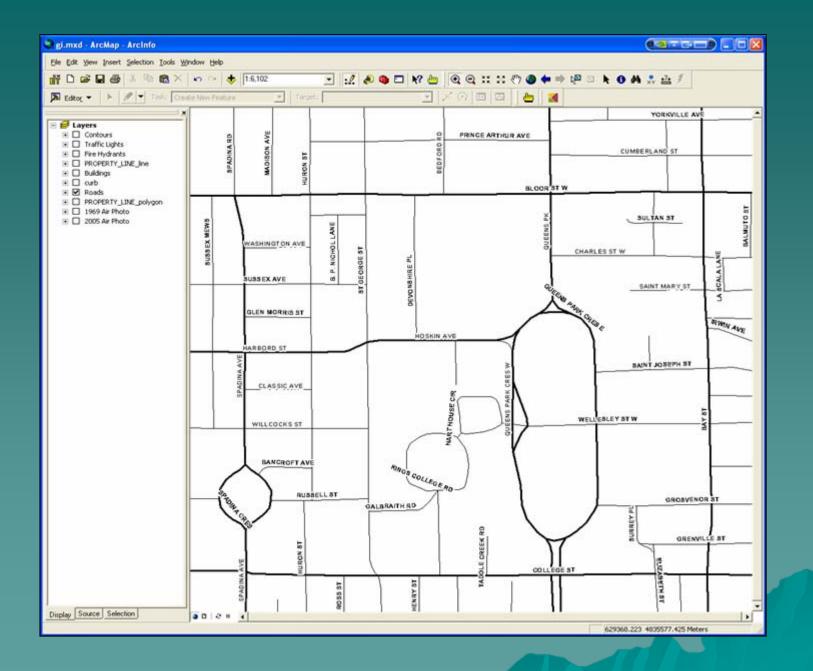

#### Agenda

- GIS Project Description
- Geographic Information Systems (GIS) and Geospatial Data
- Methodology and Sources
- Results of Project
- Challenges
- Future of Project

## Geographic Information Systems (GIS) Project to Map:

- Historical change of physical features :
  - Don River (1858 1918)
  - Lake Ontario shoreline (1858 1918)
  - Creeks/Lost rivers (1858 1918)
  - Ashbridges Bay (1858 1918)
- Industry (1825) (1858 1950)
- Land Ownership (1860 & 1878)

# Geographic Area of Project: Watershed



#### GIS & Geospatial Data?

Technology to:

- Compile
- Store
- Manipulate
- Display
- Analyze

Geospatial Data

# What does GIS data look like?

A Look at ArcMap 9.3













#### How are geospatial data built?



#### How are geospatial data built?



# Methodology and Sources

#### Industry: Fire Insurance Plans



#### Industry: Fire Insurance Plans



#### Georeferencing







#### Industry: City Directories

68

TORONTO BUSINESS DIRECTORY.

Wilson, Thomas, 71 Nelson-street. Woodall, George, 11 St. Lawrence Arcade. Woolley, Miss, 293 Yonge-street. Yeo, Samuel, 116 York-street. SMITH, W. W., 80 Queen-street west. Morrison, J., 234 Queen-street west.

> Furnaces (Hot-air). (See also Stove and Tin Dealers.)

Boxall, John, 50 Queen-street west. Boxall & Brother, 50 Queen-street west.

Furniture Manufacturers and Dealers.
(See also Cabinet Makers and Upholsterers.)

Bond, John, 209 King-street east.
Doyle. Matthew, 97 Yonge-street.
FRANCIS, T., 197