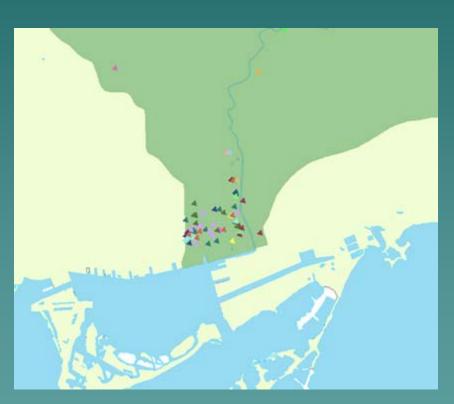

26   | R. Laidlaw & Co. Ltd.                | St. Lawrence St.       | lumber                   | 13      | 0          | 0      | 0        | 0        | 1        | 0        | 0        | 0        |
| 24 Poi 27   | Dyer Fence & Supplies Co. Ltd.       | Don Esplanade W. at    |                          | 14      | 0          | 0      | 0        | 0        | 1        | 0        | 0        | 0        |
| 27 Poi 28   | Andrew Muirhead Varnish              | St. Lawrence St.       | varnish factory          | 7       | 0          | 0      | 0        | 0        | 1        | 0        | 0        | 0        |

Record: 14 4 0 + H Show: All Selected Records (0 out of 471 Selected) Options •



### Project Results

#### Industry 1825 & 1852





#### Industry 1858 & 1892





#### Industry 1909-1930's





### Industry 1935-37





#### Industry 1940's-1950's





## Querying the Data: Foundries in 1911 & 1935





#### Oil and Gas footprints 1911-51







#### River, Shoreline, and Ashbridges Bay



#### River, Shoreline, and Ashbridges Bay





# Ashbridges Bay

















### Shoreline on Google Earth



#### Don River on GE



#### Creeks/Lost Rivers on GE



# Land Ownership 1860



## Land Ownership 1860



# Land Ownership 1878



### Challenges – Accuracy





Toronto, Canada West G 3524 T61 1857

Boulton Atlas 1858

## Documentation / Compilation

| 0   Pol