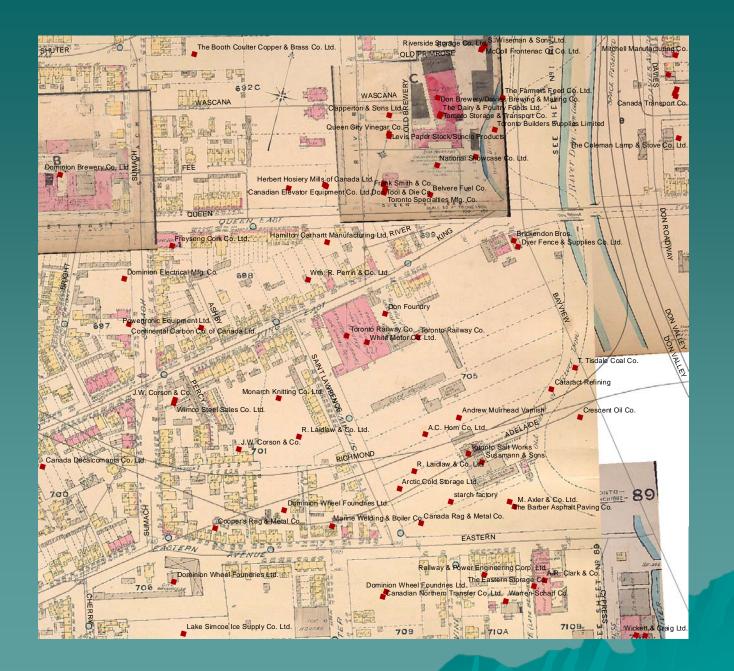

g-street east.
Krigler, Thos., 240 King-street east.
Miall & Co., 6 and 8 Front-street west.
Matthews, H., 241 Yongo-street.
Moore, D., 299 Yonge-street.
O'CONNOR, CHARLES, 226 Yonge-street.
PHIPPS, GEORGE, 84 King-street west.
Waterson, W., 315 Yonge-street.
West, W., 21 Adelaide-street east.

#### Furniture Mover.

Sparling, Christopher, 67 Victoria-street.

Figure Maker and Plaster Paris Worker. CASCI, V., 3 Stanlor et al.

Furriers.
(See Hatters and Furriers.)

Gas Company.

Consumers' Gas Company, 19 Toronto-street.

Gas Fitters.
See Plumbers and Gas Fitters

Gilders.

(See Carvers and Picture Frame Makers.)

Glass Stainers.

McCausland & Horwood, 119 Bay-street.

Lamb. Peter R., near Necropolis.

Glue Manufacturers. Carr, Samuel, Davenport Road, Yorkville.



#### 1892 / 2008









#### ■ Attributes of industry overview

| FI Sh Uniqu | Name                                 | Address                | Notes                    | Industr | Industry_2 | Boulto | FIA_1892 | NTS_1909 | FIP_1911 | NTS_1918 | NTS_1921 | NTS_1931 |
|-------------|--------------------------------------|------------------------|--------------------------|---------|------------|--------|----------|----------|----------|----------|----------|----------|
| 0 Poi 1     | National Iron Works Ltd.             | 324 Cherry St.         | later National Iron Corp | 5       | 0          | 0      | 0        | 0        | 1        | 0        | 0        | 0        |
| 1 Poi 2     | British American Oil Co. Ltd.        | Cherry St. and Keatin  |                          | 7       | 0          | 0      | 0