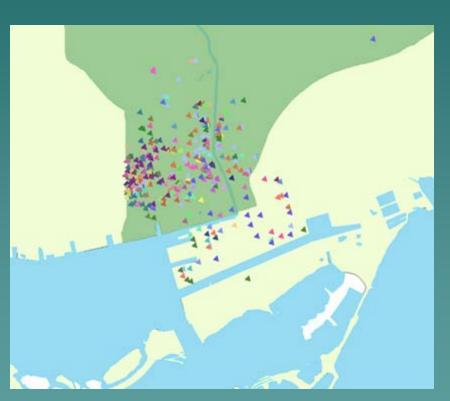

St.       | lumber                   | 13      | 0          | 0      | 0        | 0        | 1        | 0        | 0        | 0        |
| 24 Poi 27   | Dyer Fence & Supplies Co. Ltd.       | Don Esplanade W. at    |                          | 14      | 0          | 0      | 0        | 0        | 1        | 0        | 0        | 0        |
| 27 Poi 28   | Andrew Muirhead Varnish              | St. Lawrence St.       | varnish factory          | 7       | 0          | 0      | 0        | 0        | 1        | 0        | 0        | 0        |

Record: 14 4 0 + H Show: All Selected Records (0 out of 471 Selected) Options •



### Project Results

#### Industry 1825 & 1852





#### Industry 1858 & 1892





#### Industry 1909-1930's





### Industry 1935-37





#### Industry 1940's-1950's





## Querying the Data: Foundries in 1911 & 1935





#### Oil and Gas footprints 1911-51







#### River, Shoreline, and Ashbridges Bay



#### River, Shoreline, and Ashbridges Bay





# Ashbridges Bay

















### Shoreline on Google Earth



#### Don River on GE



#### Creeks/Lost Rivers on GE



# Land Ownership 1860



## Land Ownership 1860



# Land Ownership 1878



### Challenges – Accuracy





Toronto, Canada West G 3524 T61 1857

Boulton Atlas 1858

## Documentation / Compilation

| 0   Pol