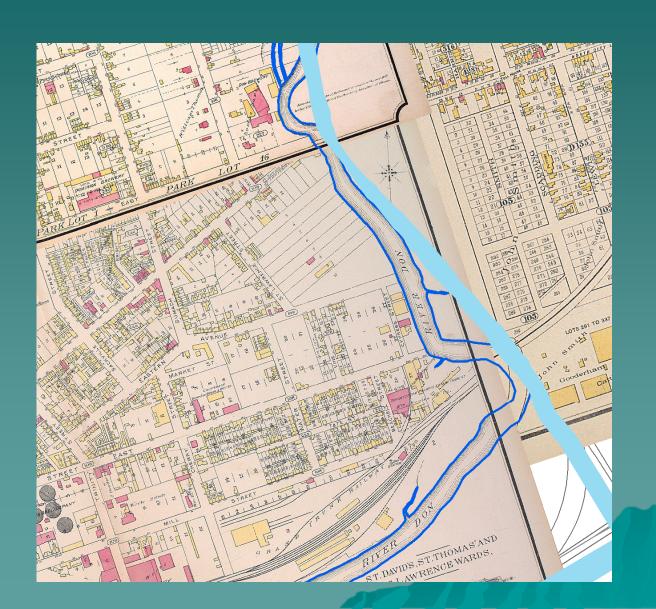

| Don Esplanade W. at    |                          | 14      | 0          | 0      | 0        | 0        | 1        | 0        | 0        | 0        |
| 27 Poi 28   | Andrew Muirhead Varnish              | St. Lawrence St.       | varnish factory          | 7       | 0          | 0      | 0        | 0        | 1        | 0        | 0        | 0        |

Record: 14 4 0 + H Show: All Selected Records (0 out of 471 Selected) Options •



### Project Results

#### Industry 1825 & 1852





#### Industry 1858 & 1892





#### Industry 1909-1930's





### Industry 1935-37





#### Industry 1940's-1950's





## Querying the Data: Foundries in 1911 & 1935





#### Oil and Gas footprints 1911-51







#### River, Shoreline, and Ashbridges Bay



#### River, Shoreline, and Ashbridges Bay





# Ashbridges Bay

















### Shoreline on Google Earth



#### Don River on GE



#### Creeks/Lost Rivers on GE



# Land Ownership 1860



## Land Ownership 1860



# Land Ownership 1878



### Challenges – Accuracy





Toronto, Canada West G 3524 T61 1857

Boulton Atlas 1858

## Documentation / Compilation

| 0   Pol