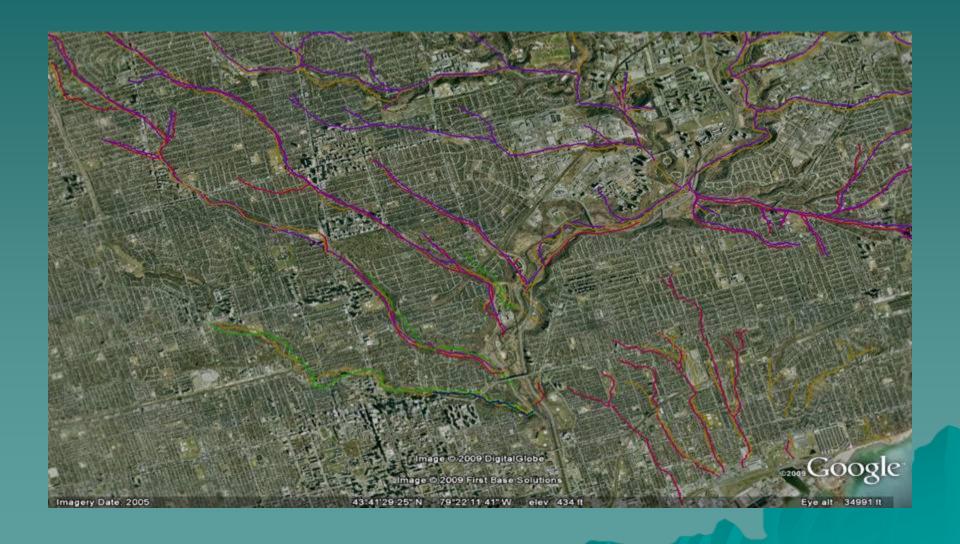

| 0        | 0        |
| 27 Poi 28   | Andrew Muirhead Varnish              | St. Lawrence St.       | varnish factory          | 7       | 0          | 0      | 0        | 0        | 1        | 0        | 0        | 0        |

Record: 14 4 0 + H Show: All Selected Records (0 out of 471 Selected) Options •



### Project Results

#### Industry 1825 & 1852





#### Industry 1858 & 1892





#### Industry 1909-1930's





### Industry 1935-37





#### Industry 1940's-1950's





## Querying the Data: Foundries in 1911 & 1935





#### Oil and Gas footprints 1911-51







#### River, Shoreline, and Ashbridges Bay



#### River, Shoreline, and Ashbridges Bay





# Ashbridges Bay

















### Shoreline on Google Earth



#### Don River on GE



#### Creeks/Lost Rivers on GE



# Land Ownership 1860



## Land Ownership 1860



# Land Ownership 1878



### Challenges – Accuracy





Toronto, Canada West G 3524 T61 1857

Boulton Atlas 1858

## Documentation / Compilation

| 0   Pol