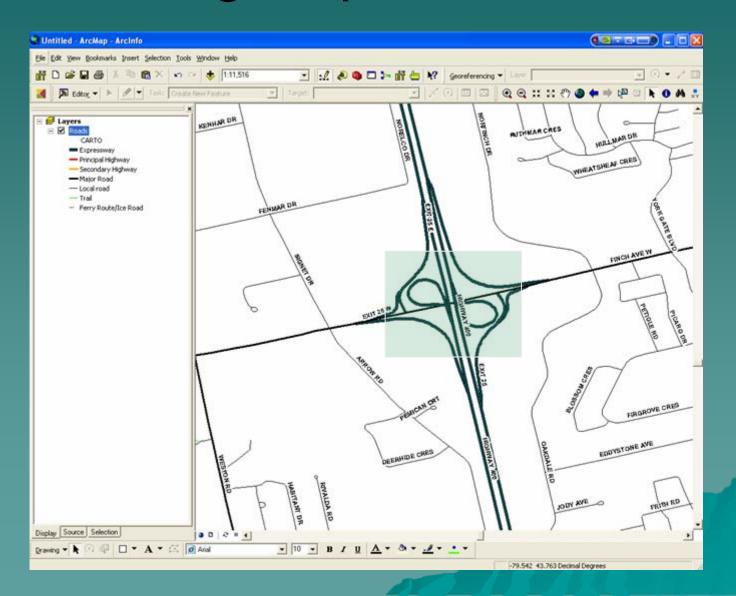

#### Agenda

- GIS Project Description
- Geographic Information Systems (GIS) and Geospatial Data
- Methodology and Sources
- Results of Project
- Challenges
- Future of Project

## Geographic Information Systems (GIS) Project to Map:

- Historical change of physical features :
  - Don River (1858 1918)
  - Lake Ontario shoreline (1858 1918)
  - Creeks/Lost rivers (1858 1918)
  - Ashbridges Bay (1858 1918)
- Industry (1825) (1858 1950)
- Land Ownership (1860 & 1878)

# Geographic Area of Project: Watershed



#### GIS & Geospatial Data?

Technology to:

- Compile
- Store
- Manipulate
- Display
- Analyze

Geospatial Data

# What does GIS data look like?

A Look at ArcMap 9.3













#### How are geospatial data built?



#### How are geospatial data built?



# Methodology and Sources

#### Industry: Fire Insurance Plans



#### Industry: Fire Insurance Plans



#### Georeferencing







#### Industry: City Directories

68

TORONTO BUSINESS DIRECTORY.

Wilson, Thomas, 71 Nelson-street. Woodall, George, 11 St. Lawrence Arcade. Woolley, Miss, 293 Yonge-street. Yeo, Samuel, 116 York-street. SMITH, W. W., 80 Queen-street west. Morrison, J., 234 Queen-street west.

> Furnaces (Hot-air). (See also Stove and Tin Dealers.)

Boxall, John, 50 Queen-street west. Boxall & Brother, 50 Queen-street west.

Furniture Manufacturers and Dealers.
(See also Cabinet Makers and Upholsterers.)

Bond, John, 209 King-street east.
Doyle. Matthew, 97 Yonge-street.
FRANCIS, T., 197 Yonge-street.
Jacques & Hay, Front, cor Bay-stree