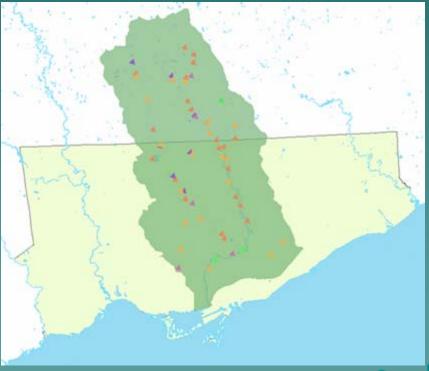

| 0        | 0        | 0        | 0        |
| 22 Poi 26   | R. Laidlaw & Co. Ltd.                | St. Lawrence St.       | lumber                   | 13      | 0          | 0      | 0        | 0        | 1        | 0        | 0        | 0        |
| 24 Poi 27   | Dyer Fence & Supplies Co. Ltd.       | Don Esplanade W. at    |                          | 14      | 0          | 0      | 0        | 0        | 1        | 0        | 0        | 0        |
| 27 Poi 28   | Andrew Muirhead Varnish              | St. Lawrence St.       | varnish factory          | 7       | 0          | 0      | 0        | 0        | 1        | 0        | 0        | 0        |

Record: 14 4 0 + H Show: All Selected Records (0 out of 471 Selected) Options •



### Project Results

#### Industry 1825 & 1852





#### Industry 1858 & 1892





#### Industry 1909-1930's





### Industry 1935-37





#### Industry 1940's-1950's





## Querying the Data: Foundries in 1911 & 1935





#### Oil and Gas footprints 1911-51







#### River, Shoreline, and Ashbridges Bay



#### River, Shoreline, and Ashbridges Bay





# Ashbridges Bay

















### Shoreline on Google Earth



#### Don River on GE



#### Creeks/Lost Rivers on GE



# Land Ownership 1860



## Land Ownership 1860



# Land Ownership 1878



### Challenges – Accuracy





Toronto, Canada West G 3524 T61 1857

Boulton Atlas 1858

## Documentation / Compilation

| 0   Pol