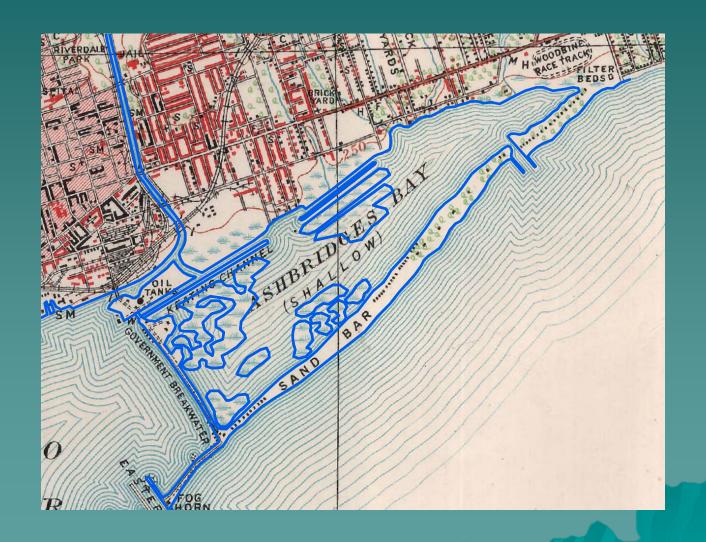

at    |                          | 14      | 0          | 0      | 0        | 0        | 1        | 0        | 0        | 0        |
| 27 Poi 28   | Andrew Muirhead Varnish              | St. Lawrence St.       | varnish factory          | 7       | 0          | 0      | 0        | 0        | 1        | 0        | 0        | 0        |

Record: 14 4 0 + H Show: All Selected Records (0 out of 471 Selected) Options •



### Project Results

#### Industry 1825 & 1852





#### Industry 1858 & 1892





#### Industry 1909-1930's





### Industry 1935-37





#### Industry 1940's-1950's





## Querying the Data: Foundries in 1911 & 1935





#### Oil and Gas footprints 1911-51







#### River, Shoreline, and Ashbridges Bay



#### River, Shoreline, and Ashbridges Bay





# Ashbridges Bay

















### Shoreline on Google Earth



#### Don River on GE



#### Creeks/Lost Rivers on GE



# Land Ownership 1860



## Land Ownership 1860



# Land Ownership 1878



### Challenges – Accuracy





Toronto, Canada West G 3524 T61 1857

Boulton Atlas 1858

## Documentation / Compilation

| 0   Pol