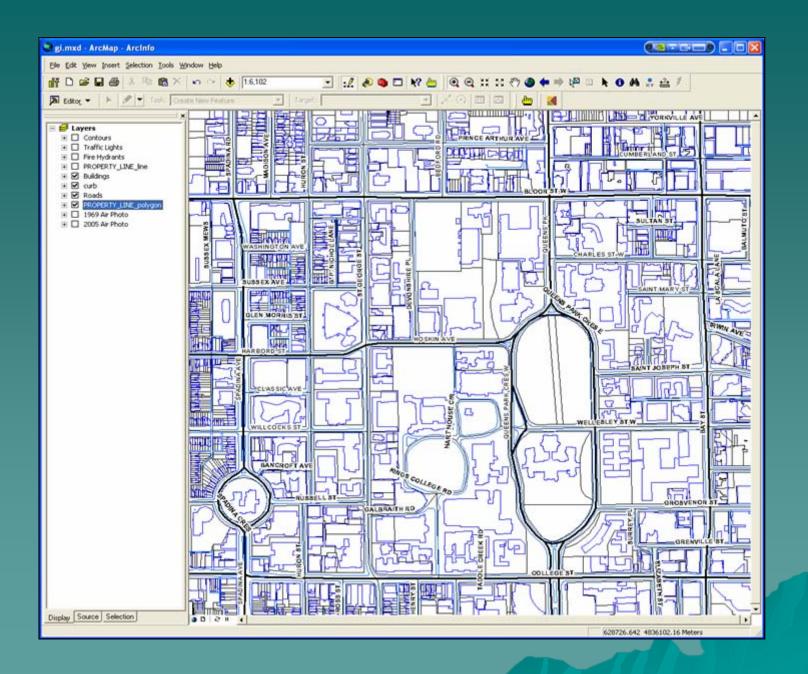

#### Agenda

- GIS Project Description
- Geographic Information Systems (GIS) and Geospatial Data
- Methodology and Sources
- Results of Project
- Challenges
- Future of Project

## Geographic Information Systems (GIS) Project to Map:

- Historical change of physical features :
  - Don River (1858 1918)
  - Lake Ontario shoreline (1858 1918)
  - Creeks/Lost rivers (1858 1918)
  - Ashbridges Bay (1858 1918)
- Industry (1825) (1858 1950)
- Land Ownership (1860 & 1878)

# Geographic Area of Project: Watershed



#### GIS & Geospatial Data?

Technology to:

- Compile
- Store
- Manipulate
- Display
- Analyze

Geospatial Data

# What does GIS data look like?

A Look at ArcMap 9.3













#### How are geospatial data built?



#### How are geospatial data built?



# Methodology and Sources

#### Industry: Fire Insurance Plans



#### Industry: Fire Insurance Plans



#### Georeferencing







#### Industry: City Directories

68

TORONTO BUSINESS DIRECTORY.

Wilson, Thomas, 71 Nelson-street. Woodall, George, 11 St. Lawrence Arcade. Woolley, Miss, 293 Yonge-street. Yeo, Samuel, 116 York-street. SMITH, W. W., 80 Queen-street west. Morrison, J., 234 Queen-street west.

> Furnaces (Hot-air). (See also Stove and Tin Dealers.)

Boxall, John, 50 Queen-street west. Boxall & Brother, 50 Queen-street west.

Furniture Manufacturers and Dealers.
(See also Cabinet Makers and Upholsterers.)

Bond, John, 209 King-street east.
Doyle. Matthew, 97 Yonge-street.
FRANCIS, T., 197 Yonge-