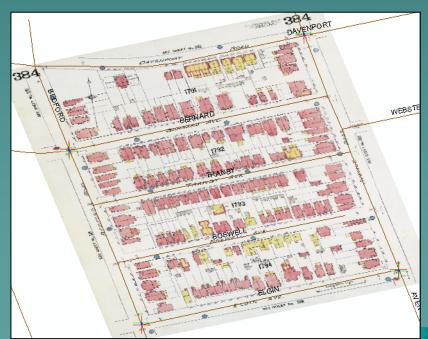

odology and Sources
- Results of Project
- Challenges
- Future of Project

## Geographic Information Systems (GIS) Project to Map:

- Historical change of physical features :
  - Don River (1858 1918)
  - Lake Ontario shoreline (1858 1918)
  - Creeks/Lost rivers (1858 1918)
  - Ashbridges Bay (1858 1918)
- Industry (1825) (1858 1950)
- Land Ownership (1860 & 1878)

# Geographic Area of Project: Watershed



#### GIS & Geospatial Data?

Technology to:

- Compile
- Store
- Manipulate
- Display
- Analyze

Geospatial Data

# What does GIS data look like?

A Look at ArcMap 9.3













#### How are geospatial data built?



#### How are geospatial data built?



# Methodology and Sources

#### Industry: Fire Insurance Plans



#### Industry: Fire Insurance Plans



#### Georeferencing







#### Industry: City Directories

68

TORONTO BUSINESS DIRECTORY.

Wilson, Thomas, 71 Nelson-street. Woodall, George, 11 St. Lawrence Arcade. Woolley, Miss, 293 Yonge-street. Yeo, Samuel, 116 York-street. SMITH, W. W., 80 Queen-street west. Morrison, J., 234 Queen-street west.

> Furnaces (Hot-air). (See also Stove and Tin Dealers.)

Boxall, John, 50 Queen-street west. Boxall & Brother, 50 Queen-street west.

Furniture Manufacturers and Dealers.
(See also Cabinet Makers and Upholsterers.)

Bond, John, 209 King-street east.
Doyle. Matthew, 97 Yonge-street.
FRANCIS, T., 197 Yonge-street.
Jacques & Hay, Front, cor Bay-street, and King, cor Bay-street.
Hollins, R. T., 187 Yonge street.
HULME, C. L., 194 King-street east.
Krigler, Thos., 240 King-street east.
Miall & Co., 6 and 8 Front-street