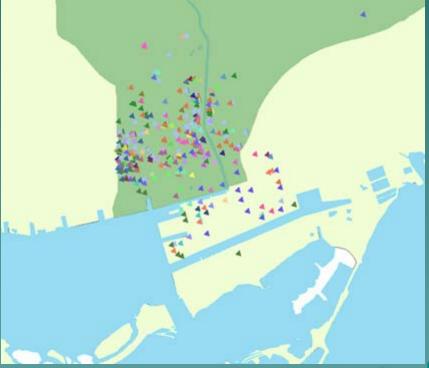

| St. Lawrence St.       | lumber                   | 13      | 0          | 0      | 0        | 0        | 1        | 0        | 0        | 0        |
| 24 Poi 27   | Dyer Fence & Supplies Co. Ltd.       | Don Esplanade W. at    |                          | 14      | 0          | 0      | 0        | 0        | 1        | 0        | 0        | 0        |
| 27 Poi 28   | Andrew Muirhead Varnish              | St. Lawrence St.       | varnish factory          | 7       | 0          | 0      | 0        | 0        | 1        | 0        | 0        | 0        |

Record: 14 4 0 + H Show: All Selected Records (0 out of 471 Selected) Options •



### Project Results

#### Industry 1825 & 1852





#### Industry 1858 & 1892





#### Industry 1909-1930's





### Industry 1935-37





#### Industry 1940's-1950's





## Querying the Data: Foundries in 1911 & 1935





#### Oil and Gas footprints 1911-51







#### River, Shoreline, and Ashbridges Bay



#### River, Shoreline, and Ashbridges Bay





# Ashbridges Bay

















### Shoreline on Google Earth



#### Don River on GE



#### Creeks/Lost Rivers on GE



# Land Ownership 1860



## Land Ownership 1860



# Land Ownership 1878



### Challenges – Accuracy





Toronto, Canada West G 3524 T61 1857

Boulton Atlas 1858

## Documentation / Compilation

| 0   Pol