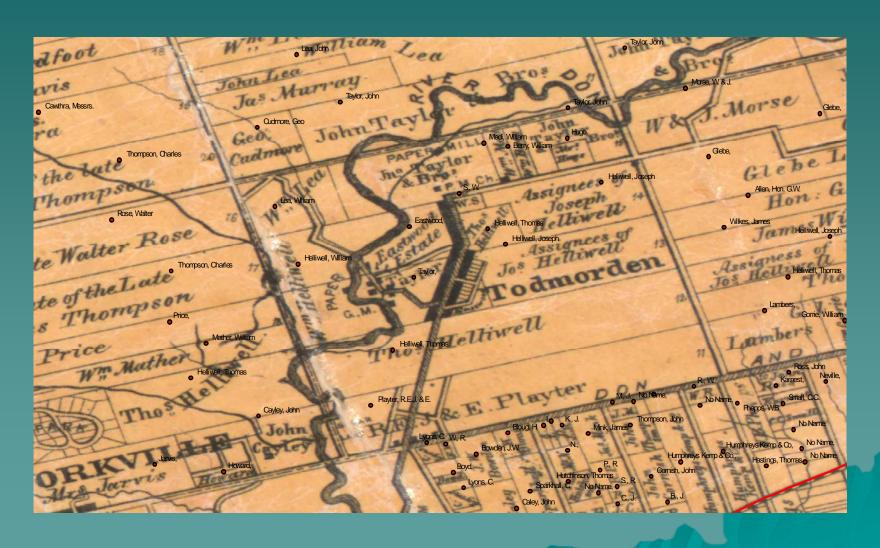

Muirhead Varnish              | St. Lawrence St.       | varnish factory          | 7       | 0          | 0      | 0        | 0        | 1        | 0        | 0        | 0        |

Record: 14 4 0 + H Show: All Selected Records (0 out of 471 Selected) Options •



### Project Results

#### Industry 1825 & 1852





#### Industry 1858 & 1892





#### Industry 1909-1930's





### Industry 1935-37





#### Industry 1940's-1950's





## Querying the Data: Foundries in 1911 & 1935





#### Oil and Gas footprints 1911-51







#### River, Shoreline, and Ashbridges Bay



#### River, Shoreline, and Ashbridges Bay





# Ashbridges Bay

















### Shoreline on Google Earth



#### Don River on GE



#### Creeks/Lost Rivers on GE



# Land Ownership 1860



## Land Ownership 1860



# Land Ownership 1878



### Challenges – Accuracy





Toronto, Canada West G 3524 T61 1857

Boulton Atlas 1858

## Documentation / Compilation

| 0   Pol