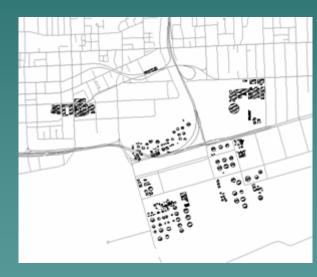

| 0        | 0        | 0        |
| 24 Poi 27   | Dyer Fence & Supplies Co. Ltd.       | Don Esplanade W. at    |                          | 14      | 0          | 0      | 0        | 0        | 1        | 0        | 0        | 0        |
| 27 Poi 28   | Andrew Muirhead Varnish              | St. Lawrence St.       | varnish factory          | 7       | 0          | 0      | 0        | 0        | 1        | 0        | 0        | 0        |

Record: 14 4 0 + H Show: All Selected Records (0 out of 471 Selected) Options •



### Project Results

#### Industry 1825 & 1852





#### Industry 1858 & 1892





#### Industry 1909-1930's





### Industry 1935-37





#### Industry 1940's-1950's





## Querying the Data: Foundries in 1911 & 1935





#### Oil and Gas footprints 1911-51







#### River, Shoreline, and Ashbridges Bay



#### River, Shoreline, and Ashbridges Bay





# Ashbridges Bay

















### Shoreline on Google Earth



#### Don River on GE



#### Creeks/Lost Rivers on GE



# Land Ownership 1860



## Land Ownership 1860



# Land Ownership 1878



### Challenges – Accuracy





Toronto, Canada West G 3524 T61 1857

Boulton Atlas 1858

## Documentation / Compilation

| 0   Pol