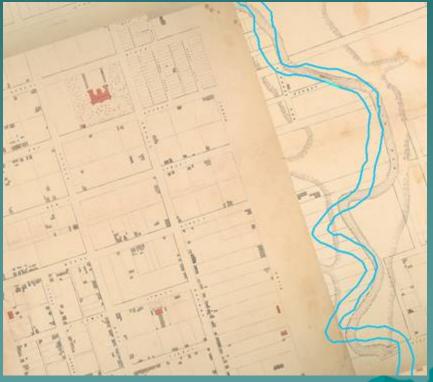

| varnish factory          | 7       | 0          | 0      | 0        | 0        | 1        | 0        | 0        | 0        |

Record: 14 4 0 + H Show: All Selected Records (0 out of 471 Selected) Options •



### Project Results

#### Industry 1825 & 1852





#### Industry 1858 & 1892





#### Industry 1909-1930's





### Industry 1935-37





#### Industry 1940's-1950's





## Querying the Data: Foundries in 1911 & 1935





#### Oil and Gas footprints 1911-51







#### River, Shoreline, and Ashbridges Bay



#### River, Shoreline, and Ashbridges Bay





# Ashbridges Bay

















### Shoreline on Google Earth



#### Don River on GE



#### Creeks/Lost Rivers on GE



# Land Ownership 1860



## Land Ownership 1860



# Land Ownership 1878



### Challenges – Accuracy





Toronto, Canada West G 3524 T61 1857

Boulton Atlas 1858

## Documentation / Compilation

| 0   Pol