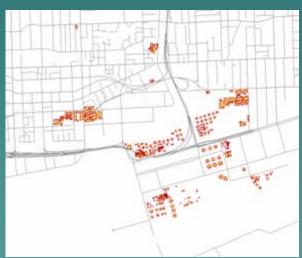

| 0        | 0        | 0        |
| 24 Poi 27   | Dyer Fence & Supplies Co. Ltd.       | Don Esplanade W. at    |                          | 14      | 0          | 0      | 0        | 0        | 1        | 0        | 0        | 0        |
| 27 Poi 28   | Andrew Muirhead Varnish              | St. Lawrence St.       | varnish factory          | 7       | 0          | 0      | 0        | 0        | 1        | 0        | 0        | 0        |

Record: 14 4 0 + H Show: All Selected Records (0 out of 471 Selected) Options •



### Project Results

#### Industry 1825 & 1852





#### Industry 1858 & 1892





#### Industry 1909-1930's





### Industry 1935-37





#### Industry 1940's-1950's





## Querying the Data: Foundries in 1911 & 1935





#### Oil and Gas footprints 1911-51







#### River, Shoreline, and Ashbridges Bay



#### River, Shoreline, and Ashbridges Bay





# Ashbridges Bay

















### Shoreline on Google Earth



#### Don River on GE



#### Creeks/Lost Rivers on GE



# Land Ownership 1860



## Land Ownership 1860



# Land Ownership 1878



### Challenges – Accuracy





Toronto, Canada West G 3524 T61 1857

Boulton Atlas 1858

## Documentation / Compilation

| 0   Pol