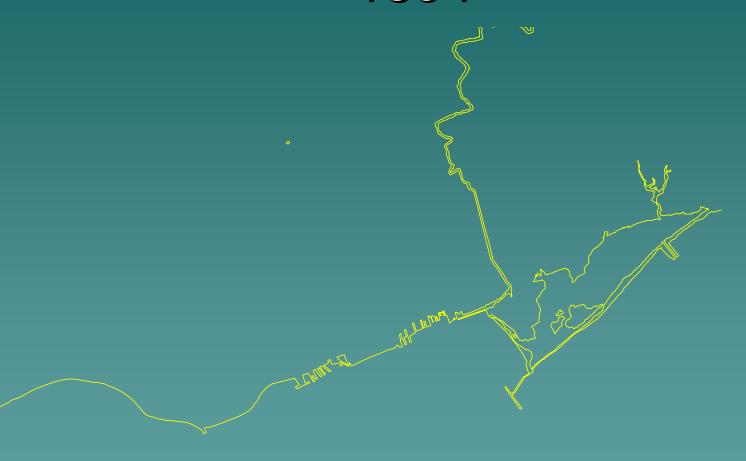

| 14      | 0          | 0      | 0        | 0        | 1        | 0        | 0        | 0        |
| 27 Poi 28   | Andrew Muirhead Varnish              | St. Lawrence St.       | varnish factory          | 7       | 0          | 0      | 0        | 0        | 1        | 0        | 0        | 0        |

Record: 14 4 0 + H Show: All Selected Records (0 out of 471 Selected) Options •



### Project Results

#### Industry 1825 & 1852





#### Industry 1858 & 1892





#### Industry 1909-1930's





### Industry 1935-37





#### Industry 1940's-1950's





## Querying the Data: Foundries in 1911 & 1935





#### Oil and Gas footprints 1911-51







#### River, Shoreline, and Ashbridges Bay



#### River, Shoreline, and Ashbridges Bay





# Ashbridges Bay

















### Shoreline on Google Earth



#### Don River on GE



#### Creeks/Lost Rivers on GE



# Land Ownership 1860



## Land Ownership 1860



# Land Ownership 1878



### Challenges – Accuracy





Toronto, Canada West G 3524 T61 1857

Boulton Atlas 1858

## Documentation / Compilation

| 0   Pol