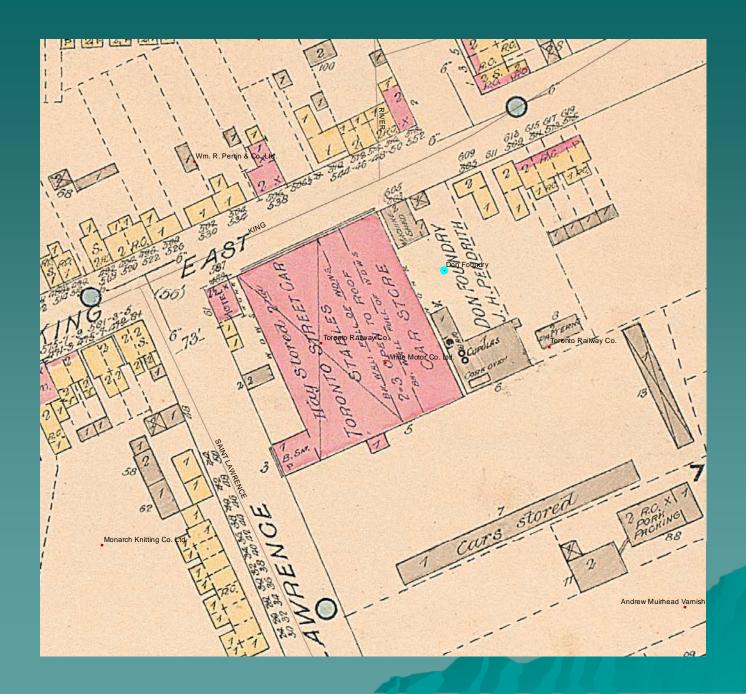

King-street east.
Krigler, Thos., 240 King-street east.
Miall & Co., 6 and 8 Front-street west.
Matthews, H., 241 Yongo-street.
Moore, D., 299 Yonge-street.
O'CONNOR, CHARLES, 226 Yonge-street.
PHIPPS, GEORGE, 84 King-street west.
Waterson, W., 315 Yonge-street.
West, W., 21 Adelaide-street east.

#### Furniture Mover.

Sparling, Christopher, 67 Victoria-street.

Figure Maker and Plaster Paris Worker. CASCI, V., 3 Stanlor et al.

Furriers.
(See Hatters and Furriers.)

Gas Company.

Consumers' Gas Company, 19 Toronto-street.

Gas Fitters.
See Plumbers and Gas Fitters

Gilders.

(See Carvers and Picture Frame Makers.)

Glass Stainers.

McCausland & Horwood, 119 Bay-street.

Lamb. Peter R., near Necropolis.

Glue Manufacturers. Carr, Samuel, Davenport Road, Yorkville.



#### 1892 / 2008









#### ■ Attributes of industry overview

| FI Sh Uniqu | Name                                 | Address                | Notes                    | Industr | Industry_2 | Boulto | FIA_1892 | NTS_1909 | FIP_1911 | NTS_1918 | NTS_1921 | NTS_1931 |
|-------------|--------------------------------------|------------------------|--------------------------|---------|------------|--------|----------|----------|----------|----------|----------|----------|
| 0 Poi 1     | National Iron Works Ltd.             | 324 Cherry St.         | later National Iron Corp | 5       | 0          | 0      | 0        | 0        | 1        | 0        | 0        | 0        |
| 1 Poi 2     | British American Oil Co. Ltd.        | Cherry St. and Keatin  |                          | 7       | 0          | 0      |