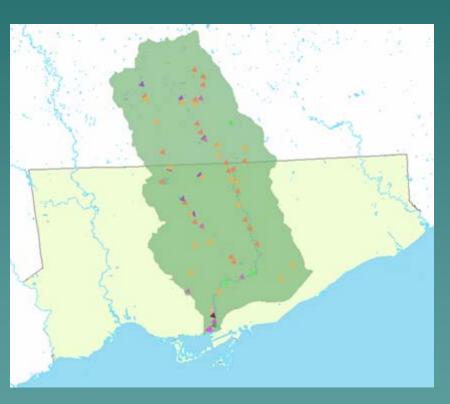

0        | 0        |
| 22 Poi 26   | R. Laidlaw & Co. Ltd.                | St. Lawrence St.       | lumber                   | 13      | 0          | 0      | 0        | 0        | 1        | 0        | 0        | 0        |
| 24 Poi 27   | Dyer Fence & Supplies Co. Ltd.       | Don Esplanade W. at    |                          | 14      | 0          | 0      | 0        | 0        | 1        | 0        | 0        | 0        |
| 27 Poi 28   | Andrew Muirhead Varnish              | St. Lawrence St.       | varnish factory          | 7       | 0          | 0      | 0        | 0        | 1        | 0        | 0        | 0        |

Record: 14 4 0 + H Show: All Selected Records (0 out of 471 Selected) Options •



### Project Results

#### Industry 1825 & 1852





#### Industry 1858 & 1892





#### Industry 1909-1930's





### Industry 1935-37





#### Industry 1940's-1950's





## Querying the Data: Foundries in 1911 & 1935





#### Oil and Gas footprints 1911-51







#### River, Shoreline, and Ashbridges Bay



#### River, Shoreline, and Ashbridges Bay





# Ashbridges Bay

















### Shoreline on Google Earth



#### Don River on GE



#### Creeks/Lost Rivers on GE



# Land Ownership 1860



## Land Ownership 1860



# Land Ownership 1878



### Challenges – Accuracy





Toronto, Canada West G 3524 T61 1857

Boulton Atlas 1858

## Documentation / Compilation

| 0   Pol