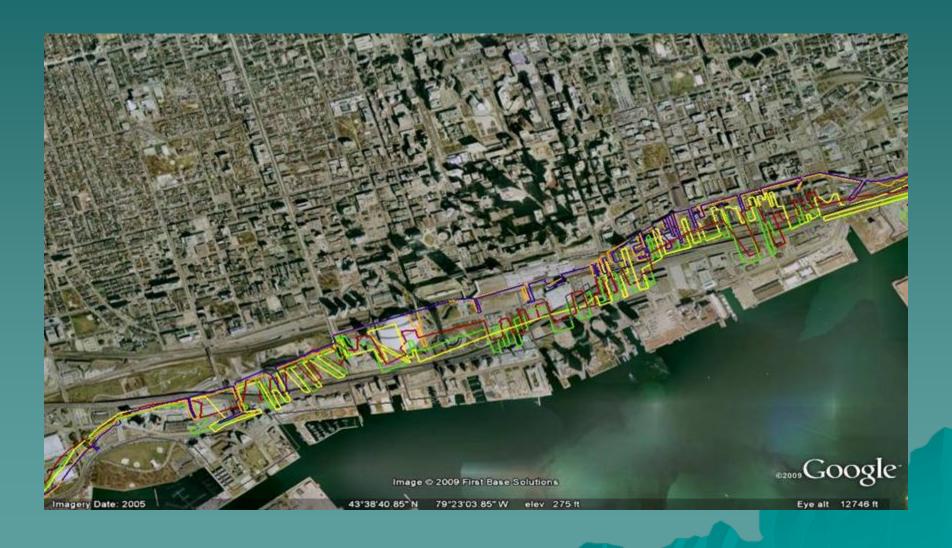

| 0      | 0        | 0        | 1        | 0        | 0        | 0        |
| 27 Poi 28   | Andrew Muirhead Varnish              | St. Lawrence St.       | varnish factory          | 7       | 0          | 0      | 0        | 0        | 1        | 0        | 0        | 0        |

Record: 14 4 0 + H Show: All Selected Records (0 out of 471 Selected) Options •



### Project Results

#### Industry 1825 & 1852





#### Industry 1858 & 1892





#### Industry 1909-1930's





### Industry 1935-37





#### Industry 1940's-1950's





## Querying the Data: Foundries in 1911 & 1935





#### Oil and Gas footprints 1911-51







#### River, Shoreline, and Ashbridges Bay



#### River, Shoreline, and Ashbridges Bay





# Ashbridges Bay

















### Shoreline on Google Earth



#### Don River on GE



#### Creeks/Lost Rivers on GE



# Land Ownership 1860



## Land Ownership 1860



# Land Ownership 1878



### Challenges – Accuracy





Toronto, Canada West G 3524 T61 1857

Boulton Atlas 1858

## Documentation / Compilation

| 0   Pol