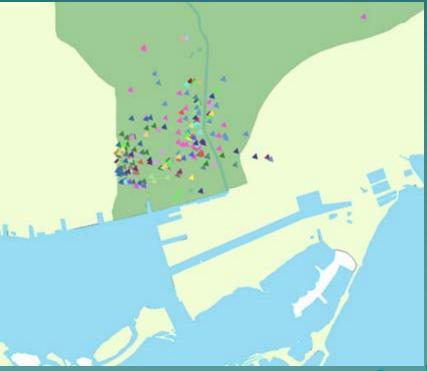

| R. Laidlaw & Co. Ltd.                | St. Lawrence St.       | lumber                   | 13      | 0          | 0      | 0        | 0        | 1        | 0        | 0        | 0        |
| 24 Poi 27   | Dyer Fence & Supplies Co. Ltd.       | Don Esplanade W. at    |                          | 14      | 0          | 0      | 0        | 0        | 1        | 0        | 0        | 0        |
| 27 Poi 28   | Andrew Muirhead Varnish              | St. Lawrence St.       | varnish factory          | 7       | 0          | 0      | 0        | 0        | 1        | 0        | 0        | 0        |

Record: 14 4 0 + H Show: All Selected Records (0 out of 471 Selected) Options •



### Project Results

#### Industry 1825 & 1852





#### Industry 1858 & 1892





#### Industry 1909-1930's





### Industry 1935-37





#### Industry 1940's-1950's





## Querying the Data: Foundries in 1911 & 1935





#### Oil and Gas footprints 1911-51







#### River, Shoreline, and Ashbridges Bay



#### River, Shoreline, and Ashbridges Bay





# Ashbridges Bay

















### Shoreline on Google Earth



#### Don River on GE



#### Creeks/Lost Rivers on GE



# Land Ownership 1860



## Land Ownership 1860



# Land Ownership 1878



### Challenges – Accuracy





Toronto, Canada West G 3524 T61 1857

Boulton Atlas 1858

## Documentation / Compilation

| 0   Pol