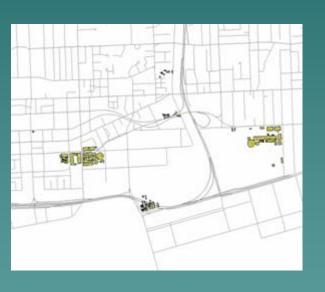

1        | 0        | 0        | 0        |
| 24 Poi 27   | Dyer Fence & Supplies Co. Ltd.       | Don Esplanade W. at    |                          | 14      | 0          | 0      | 0        | 0        | 1        | 0        | 0        | 0        |
| 27 Poi 28   | Andrew Muirhead Varnish              | St. Lawrence St.       | varnish factory          | 7       | 0          | 0      | 0        | 0        | 1        | 0        | 0        | 0        |

Record: 14 4 0 + H Show: All Selected Records (0 out of 471 Selected) Options •



### Project Results

#### Industry 1825 & 1852





#### Industry 1858 & 1892





#### Industry 1909-1930's





### Industry 1935-37





#### Industry 1940's-1950's





## Querying the Data: Foundries in 1911 & 1935





#### Oil and Gas footprints 1911-51







#### River, Shoreline, and Ashbridges Bay



#### River, Shoreline, and Ashbridges Bay





# Ashbridges Bay

















### Shoreline on Google Earth



#### Don River on GE



#### Creeks/Lost Rivers on GE



# Land Ownership 1860



## Land Ownership 1860



# Land Ownership 1878



### Challenges – Accuracy





Toronto, Canada West G 3524 T61 1857

Boulton Atlas 1858

## Documentation / Compilation

| 0   Pol