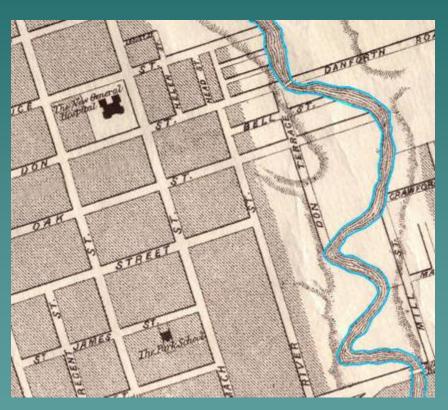

| varnish factory          | 7       | 0          | 0      | 0        | 0        | 1        | 0        | 0        | 0        |

Record: 14 4 0 + H Show: All Selected Records (0 out of 471 Selected) Options •



### Project Results

#### Industry 1825 & 1852





#### Industry 1858 & 1892





#### Industry 1909-1930's





### Industry 1935-37





#### Industry 1940's-1950's





## Querying the Data: Foundries in 1911 & 1935





#### Oil and Gas footprints 1911-51







#### River, Shoreline, and Ashbridges Bay



#### River, Shoreline, and Ashbridges Bay





# Ashbridges Bay

















### Shoreline on Google Earth



#### Don River on GE



#### Creeks/Lost Rivers on GE



# Land Ownership 1860



## Land Ownership 1860



# Land Ownership 1878



### Challenges – Accuracy





Toronto, Canada West G 3524 T61 1857

Boulton Atlas 1858

## Documentation / Compilation

| 0   Pol