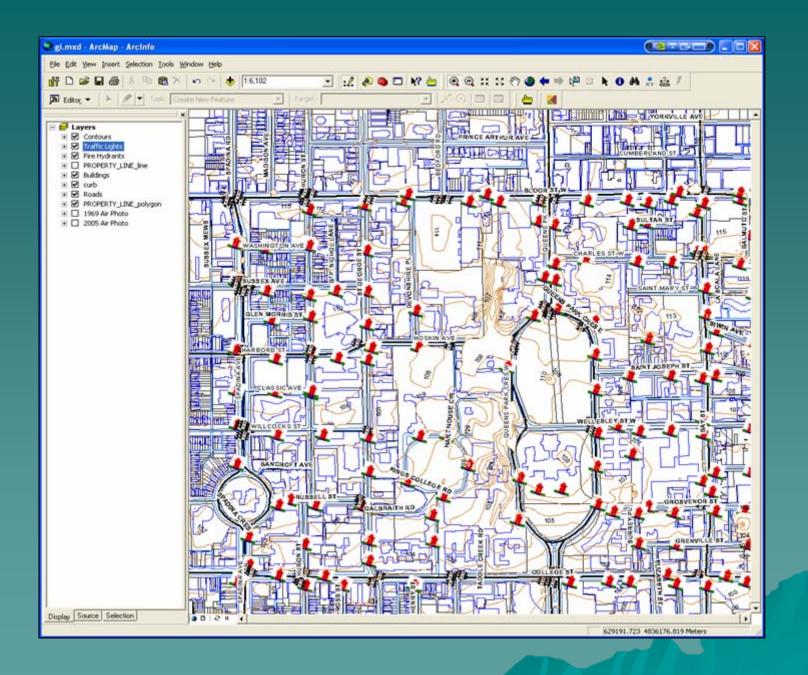

#### Agenda

- GIS Project Description
- Geographic Information Systems (GIS) and Geospatial Data
- Methodology and Sources
- Results of Project
- Challenges
- Future of Project

## Geographic Information Systems (GIS) Project to Map:

- Historical change of physical features :
  - Don River (1858 1918)
  - Lake Ontario shoreline (1858 1918)
  - Creeks/Lost rivers (1858 1918)
  - Ashbridges Bay (1858 1918)
- Industry (1825) (1858 1950)
- Land Ownership (1860 & 1878)

# Geographic Area of Project: Watershed



#### GIS & Geospatial Data?

Technology to:

- Compile
- Store
- Manipulate
- Display
- Analyze

Geospatial Data

# What does GIS data look like?

A Look at ArcMap 9.3













#### How are geospatial data built?



#### How are geospatial data built?



# Methodology and Sources

#### Industry: Fire Insurance Plans



#### Industry: Fire Insurance Plans



#### Georeferencing







#### Industry: City Directories

68

TORONTO BUSINESS DIRECTORY.

Wilson, Thomas, 71 Nelson-street. Woodall, George, 11 St. Lawrence Arcade. Woolley, Miss, 293 Yonge-street. Yeo, Samuel, 116 York-street. SMITH, W. W., 80 Queen-street west. Morrison, J., 234 Queen-street west.

> Furnaces (Hot-air). (See also Stove and Tin Dealers.)

Boxall, John, 50 Queen-street west. Boxall & Brother, 50 Queen-street west.

Furniture Manufacturers and Dealers.
(See also Cabinet Makers and Upholsterers.)

Bond, John, 209 King-street east.
Doyle. Matthew, 97 Yonge-street.
FRANCIS, T., 197 Yonge-stre