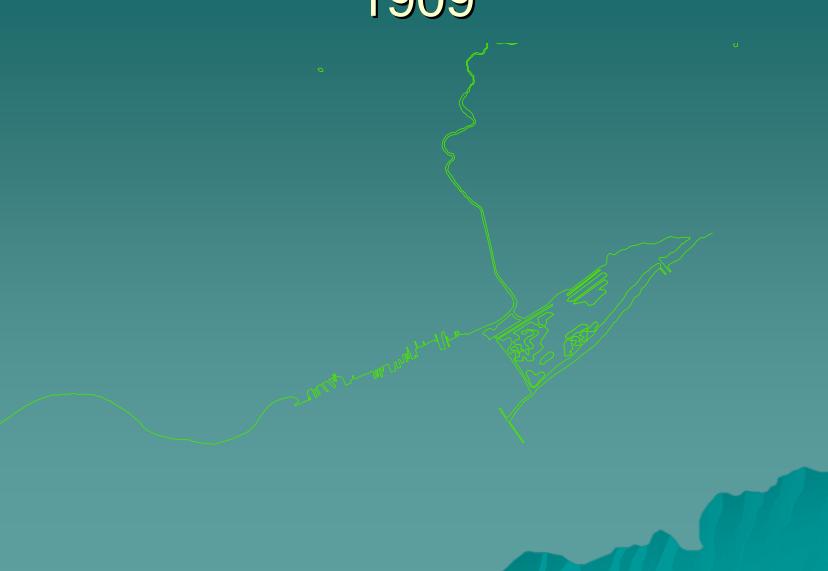

| 14      | 0          | 0      | 0        | 0        | 1        | 0        | 0        | 0        |
| 27 Poi 28   | Andrew Muirhead Varnish              | St. Lawrence St.       | varnish factory          | 7       | 0          | 0      | 0        | 0        | 1        | 0        | 0        | 0        |

Record: 14 4 0 + H Show: All Selected Records (0 out of 471 Selected) Options •



### Project Results

#### Industry 1825 & 1852





#### Industry 1858 & 1892





#### Industry 1909-1930's





### Industry 1935-37





#### Industry 1940's-1950's





## Querying the Data: Foundries in 1911 & 1935





#### Oil and Gas footprints 1911-51







#### River, Shoreline, and Ashbridges Bay



#### River, Shoreline, and Ashbridges Bay





# Ashbridges Bay

















### Shoreline on Google Earth



#### Don River on GE



#### Creeks/Lost Rivers on GE



# Land Ownership 1860



## Land Ownership 1860



# Land Ownership 1878



### Challenges – Accuracy





Toronto, Canada West G 3524 T61 1857

Boulton Atlas 1858

## Documentation / Compilation

| 0   Pol