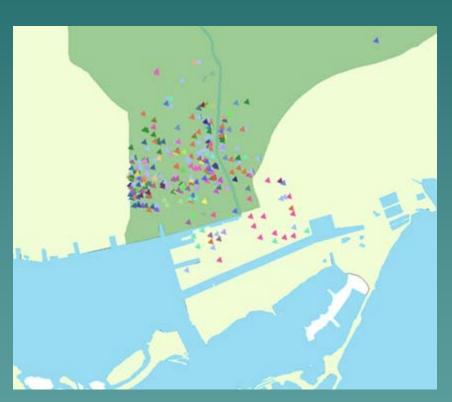

d.                | St. Lawrence St.       | lumber                   | 13      | 0          | 0      | 0        | 0        | 1        | 0        | 0        | 0        |
| 24 Poi 27   | Dyer Fence & Supplies Co. Ltd.       | Don Esplanade W. at    |                          | 14      | 0          | 0      | 0        | 0        | 1        | 0        | 0        | 0        |
| 27 Poi 28   | Andrew Muirhead Varnish              | St. Lawrence St.       | varnish factory          | 7       | 0          | 0      | 0        | 0        | 1        | 0        | 0        | 0        |

Record: 14 4 0 + H Show: All Selected Records (0 out of 471 Selected) Options •



### Project Results

#### Industry 1825 & 1852





#### Industry 1858 & 1892





#### Industry 1909-1930's





### Industry 1935-37





#### Industry 1940's-1950's





## Querying the Data: Foundries in 1911 & 1935





#### Oil and Gas footprints 1911-51







#### River, Shoreline, and Ashbridges Bay



#### River, Shoreline, and Ashbridges Bay





# Ashbridges Bay

















### Shoreline on Google Earth



#### Don River on GE



#### Creeks/Lost Rivers on GE



# Land Ownership 1860



## Land Ownership 1860



# Land Ownership 1878



### Challenges – Accuracy





Toronto, Canada West G 3524 T61 1857

Boulton Atlas 1858

## Documentation / Compilation

| 0   Pol