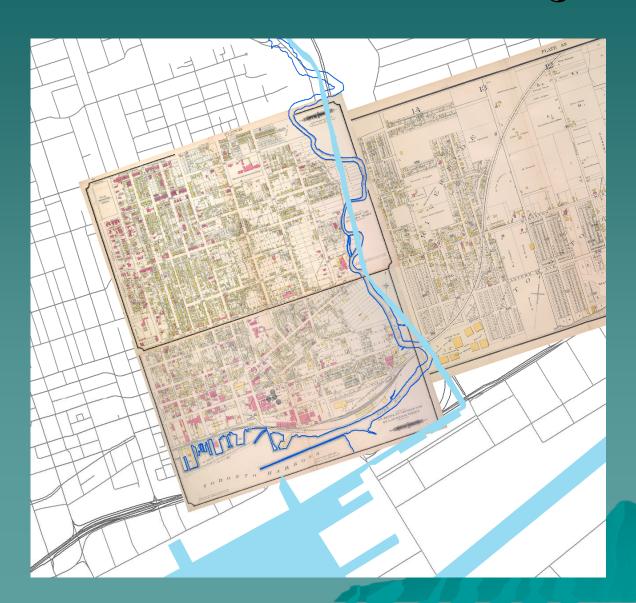

| Don Esplanade W. at    |                          | 14      | 0          | 0      | 0        | 0        | 1        | 0        | 0        | 0        |
| 27 Poi 28   | Andrew Muirhead Varnish              | St. Lawrence St.       | varnish factory          | 7       | 0          | 0      | 0        | 0        | 1        | 0        | 0        | 0        |

Record: 14 4 0 + H Show: All Selected Records (0 out of 471 Selected) Options •



### Project Results

#### Industry 1825 & 1852





#### Industry 1858 & 1892





#### Industry 1909-1930's





### Industry 1935-37





#### Industry 1940's-1950's





## Querying the Data: Foundries in 1911 & 1935





#### Oil and Gas footprints 1911-51







#### River, Shoreline, and Ashbridges Bay



#### River, Shoreline, and Ashbridges Bay





# Ashbridges Bay

















### Shoreline on Google Earth



#### Don River on GE



#### Creeks/Lost Rivers on GE



# Land Ownership 1860



## Land Ownership 1860



# Land Ownership 1878



### Challenges – Accuracy





Toronto, Canada West G 3524 T61 1857

Boulton Atlas 1858

## Documentation / Compilation

| 0   Pol