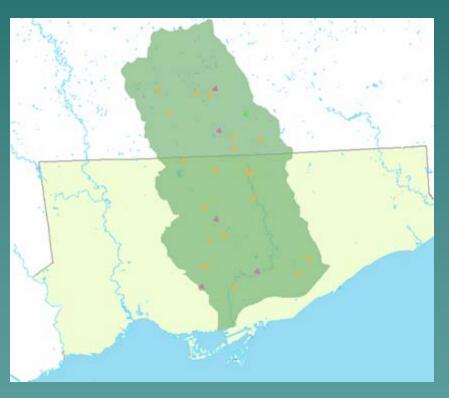

| 0        | 0        | 0        | 0        |
| 22 Poi 26   | R. Laidlaw & Co. Ltd.                | St. Lawrence St.       | lumber                   | 13      | 0          | 0      | 0        | 0        | 1        | 0        | 0        | 0        |
| 24 Poi 27   | Dyer Fence & Supplies Co. Ltd.       | Don Esplanade W. at    |                          | 14      | 0          | 0      | 0        | 0        | 1        | 0        | 0        | 0        |
| 27 Poi 28   | Andrew Muirhead Varnish              | St. Lawrence St.       | varnish factory          | 7       | 0          | 0      | 0        | 0        | 1        | 0        | 0        | 0        |

Record: 14 4 0 + H Show: All Selected Records (0 out of 471 Selected) Options •



### Project Results

#### Industry 1825 & 1852





#### Industry 1858 & 1892





#### Industry 1909-1930's





### Industry 1935-37





#### Industry 1940's-1950's





## Querying the Data: Foundries in 1911 & 1935





#### Oil and Gas footprints 1911-51







#### River, Shoreline, and Ashbridges Bay



#### River, Shoreline, and Ashbridges Bay





# Ashbridges Bay

















### Shoreline on Google Earth



#### Don River on GE



#### Creeks/Lost Rivers on GE



# Land Ownership 1860



## Land Ownership 1860



# Land Ownership 1878



### Challenges – Accuracy





Toronto, Canada West G 3524 T61 1857

Boulton Atlas 1858

## Documentation / Compilation

| 0   Pol