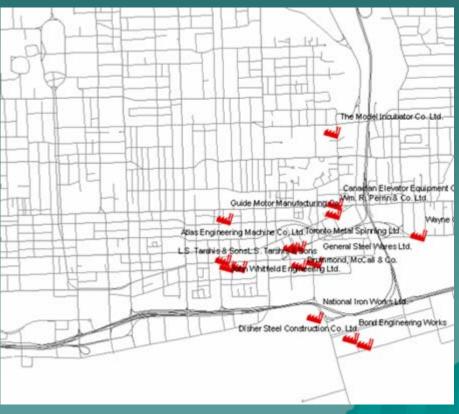

#### ■ Attributes of industry overview

| FI Sh Uniqu | Name                                 | Address                | Notes                    | Industr | Industry_2 | Boulto | FIA_1892 | NTS_1909 | FIP_1911 | NTS_1918 | NTS_1921 | NTS_1931 |
|-------------|--------------------------------------|------------------------|--------------------------|---------|------------|--------|----------|----------|----------|----------|----------|----------|
| 0 Poi 1     | National Iron Works Ltd.             | 324 Cherry St.         | later National Iron Corp | 5       | 0          | 0      | 0        | 0        | 1        | 0        | 0        | 0        |
| 1 Poi 2     | British American Oil Co. Ltd.        | Cherry St. and Keatin  |                          | 7       | 0          | 0      | 0        | . 0      | 0        | 0        | 0        | 0        |
| 16 Poi 2    | British American Oil Co. Ltd.        | Keating Ave. (now L    |                          | 7       | 12         | 0      | 0        | 0        | 0        | 0        | 0        | 0        |
| 2 Poi 3     | Toronto Iron Co.                     | Cherry St.             |                          | 5       | 0          | 0      | 0        | 0        | 1        | 0        | 0        | 0        |
| 3 Poi 4     | Standard Fuel Co. Ltd.               | Mil St.                |                          | 12      | 0          | 0      | 0        | 0        | 1        | 0        | 0        | 0        |
| 4 Poi 5     | The Wm. Davies Company Ltd.          | 521 Front St. E.       |                          | 6       | 10         | 0      | 1        | 0        | 1        | 0        | 0        | 0        |
| 81 Poi 5    | The Wm. Davies Company Ltd.          | 55-65 Parliament St.   |                          | 6       | 10         | 0      | 0        | 0        | 1        | 0        | 0        | 0        |
| 5 Poi 6     | John Taylor & Co. Ltd.               | 531 Front St. E.       | soap and perfume man     | 8       | 0          | 0      | 0        | 0        | 1        | 0        | 0        | 0        |
| 7 Poi 7     | Wickett & Craig Ltd.                 | 1-37 Cypress St.       | tannery, known as Bic    | 6       | 0          | 0      | 0        | 0        | 1        | 0        | 0        | 0        |
| 46 Poi 7    | Bickell & Wickett Ltd.               | 1-37 Cypress St.       | tannery                  | 6       | 0          | 0      | 1        | 0        | 0        | 0        | 0        | 0        |
| 6 Poi 8     | The Eastern Storage Co.              | Eastern Ave. at Over   |                          | 15      | 0          | 0      | 0        | 0        | 1        | 0        | 0        | 0        |
| 8 Poi 9     | Laidlaws Ltd.                        | Overend St. at Easter  |                          | 13      | 0          | 0      | 0        | 0        | 1        | 0        | 0        | 0        |
| 9 Poi 10    | Canadian Northern Transfer Co. Ltd.  | Cherry St. at Front St |                          | 16      | 0          | 0      | 0        | 0        | 1        | 0        | 0        | 0        |
| 10 Poi 11   | J.M. Purvis                          | 2 Don Esplanade        | cotton manufacturing     | 9       | 0          | 0      | 0        | 0        | 1        | 0        | 0        | 0        |
| 23 Poi 12   | Toronto Railway Co.                  | 92 King St. E.         |                          | 16      | 0          | 0      | 0        | 0        | 1        | 0        | 0        | 0        |
| 22 Poi 12   | Toronto Railway Co.                  | 591 King St. E.        | streetcar stables        | 16      | 0          | 0      | 1        | 0        | 0        | 0        | 0        | 0        |
| 11 Poi 13   | Gooderham & Worts Ltd.               | 7                      | cattle operations        | 6       | 0          | 0      | 0        | 0        | 1        | 0        | 0        | 0        |
| 84 Poi 13   | Gooderham & Worts Ltd.               | 2-16 Trinity St.       | distillery               | 4       | 0          | - 1    | 1        | 0        | 1        | 0        | 0        | 0        |
| 85 Poi 13   | Gooderham & Worts Ltd.               | 63 Trinity St.         | cooperage                | - 11    | 0          | 0      | 1        | 0        | 1        | 0        | 0        | 0        |
| 93 Poi 13   | Gooderham & Worts Ltd.               | west side of Trinity S | distillery               | 4       | 0          | 1      | 1        | 0        | 1        | 0        | 0        | 0        |
| 24 Poi 13   | Gooderham & Worts Ltd.               | 424 Front St. E.       | cooperage                | 5       | 0          | 0      | 1        | 0        | 0        | 0        | 0        | 0        |
| 12 Poi 14   | Sovereign Varnish & Oil Co.          | 357-359 Eastern Ave    | later Samuel Jardine So  | .7      | 0          | 0      | 0        | 0        | 1        | 0        | 0        | 0        |
| 35 Poi 15   | Martin Pump & Machine Co. Ltd.       | 47 Davies Ave.         |                          | 5       | 0          | 0      | 0        | 0        | 1        | 0        | 0        | 0        |
| 13 Poi 16   | Lever Bros. Ltd. Sunlight Soap Works | Eastern Ave. at Don    |                          | 8       | 0          | 0      | 0        | 0        | 1        | 0        | 0        | 0        |
| 38 Poi 16   | Lever Bros. Ltd.                     | Don Roadway S.         | old Gooderham & Wort     | 8       | 0          | 0      | 0        | 0        | 0        | 0        | 0        | 0        |
| 68 Poi 17   | Dominion Wheel Foundries Ltd.        | Eastern Ave. at Sum    |                          | - 11    | 0          | 0      | 0        | 0.       | 1        | 0        | 0        | 0        |
| 37 Poi 17   | Dominion Wheel Foundries Ltd.        | north side of Eastern  |                          | 11      | 0          | 0      | 0        | 0        | 0        | 0        | 0        | 0        |
| 37 Poi 17   | Dominion Wheel Foundries Ltd.        | 121-179 Eastern Ave    | business expansion int   | 11      | 0          | 0      | 0        | 0        | 0        | 0        | 0        | 0        |
| 46 Poi 18   | Taylor Butler                        | 103 Ontario St.        | planing mill             | 13      | 0          | 0      | 1        | 0        | 0        | 0        | 0        | 0        |
| 15 Poi 19   | Cleansoline Refrigerating Co. Ltd.   | Booth Ave.             |                          | 18      | 0          | 0      | 0        | 0        | 1        | 0        | 0        | 0        |
| 16 Poi 20   | One Minute Manufacturing Co.         | Logan Ave.             | manufacturing of dome    | 11      | 0          | 0      | 0        | 0        | 1        | 0        | 0        | 0        |
| 17 Poi 21   | Freyseng Cork Co. Ltd.               | 61-71 Sumach St.       |                          | 13      | 0          | 0      | 1        | 0        | 1        | 0        | 0        | 0        |
| 18 Poi 22   | Hamilton Carhartt Manufacturing Ltd. | 535 Queen St. E.       |                          | 11      | 0          | 0      | 0        | 0        | 1        | 0        | 0        | 0        |
| 19 Poi 23   | Wm. R. Perrin & Co. Ltd.             | 530 King St. E.        | packing machinery & pr   | 5       | 0          | 0      | 0        | 0        | 1        | 0        | 0        | 0        |
| 20 Poi 24   | J.W. Corson & Co.                    | Sumach St.             | coal, wood, coke & car   | 13      | 0          | 0      | 0        | 0        | 1        | 0        | 0        | 0        |
| 21 Poi 24   | J.W. Corson & Co.                    | Funston St. secondar   | secondary location       | 13      | 0          | 0      | 0        | 0        | 1        | 0        | 0        | 0        |
| 46 Poi 25   | Treloar, Blashford & Co.             | 6-8 Berkeley St.       | founders & moulders      | 5       | 11         | 0      | 1        | 0        | 0        | 0        | 0        | 0        |
| 22 Poi 26   | R. Laidlaw & Co. Ltd.                | St. Lawrence St.       | lumber                   | 13      | 0          | 0      | 0        | 0        | 1        | 0        | 0        | 0        |
| 24 Poi 27   | Dyer Fence & Supplies Co. Ltd.       | Don Esplanade W. at    |                          | 14      | 0          | 0      | 0        | 0        | 1        | 0        | 0        | 0        |
| 27 Poi 28   | Andrew Muirhead Varnish              | St. Lawrence St.       | varnish factory          | 7       | 0          | 0      | 0        | 0        | 1        | 0        | 0        | 0        |