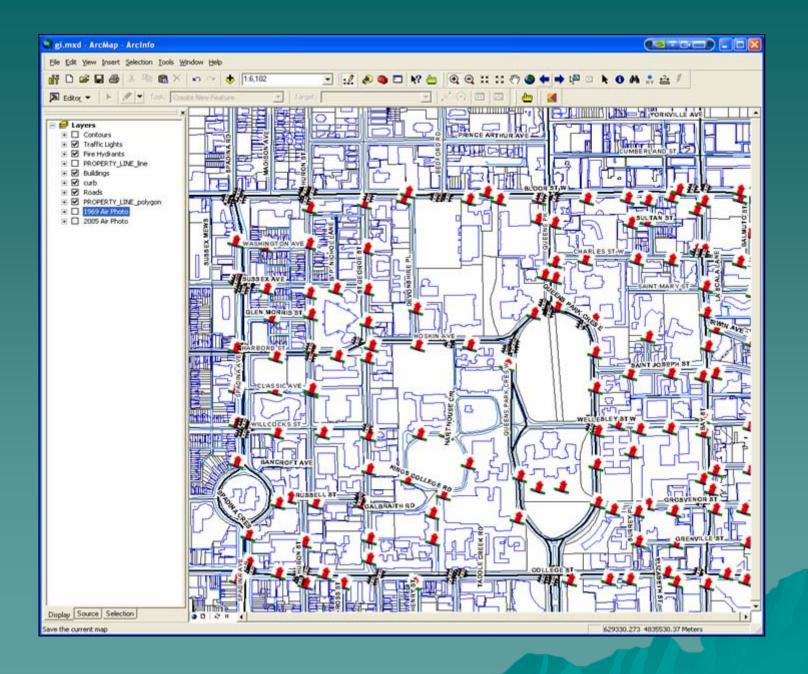

#### Agenda

- GIS Project Description
- Geographic Information Systems (GIS) and Geospatial Data
- Methodology and Sources
- Results of Project
- Challenges
- Future of Project

## Geographic Information Systems (GIS) Project to Map:

- Historical change of physical features :
  - Don River (1858 1918)
  - Lake Ontario shoreline (1858 1918)
  - Creeks/Lost rivers (1858 1918)
  - Ashbridges Bay (1858 1918)
- Industry (1825) (1858 1950)
- Land Ownership (1860 & 1878)

# Geographic Area of Project: Watershed



#### GIS & Geospatial Data?

Technology to:

- Compile
- Store
- Manipulate
- Display
- Analyze

Geospatial Data

# What does GIS data look like?

A Look at ArcMap 9.3













#### How are geospatial data built?



#### How are geospatial data built?



# Methodology and Sources

#### Industry: Fire Insurance Plans



#### Industry: Fire Insurance Plans



#### Georeferencing







#### Industry: City Directories

68

TORONTO BUSINESS DIRECTORY.

Wilson, Thomas, 71 Nelson-street. Woodall, George, 11 St. Lawrence Arcade. Woolley, Miss, 293 Yonge-street. Yeo, Samuel, 116 York-street. SMITH, W. W., 80 Queen-street west. Morrison, J., 234 Queen-street west.

> Furnaces (Hot-air). (See also Stove and Tin Dealers.)

Boxall, John, 50 Queen-street west. Boxall & Brother, 50 Queen-street west.

Furniture Manufacturers and Dealers.
(See also Cabinet Makers and Upholsterers.)

Bond, John, 209 King-street east.
Doyle. Matthew, 97 Yonge-street.
FRANCIS, T., 197 Yonge-st