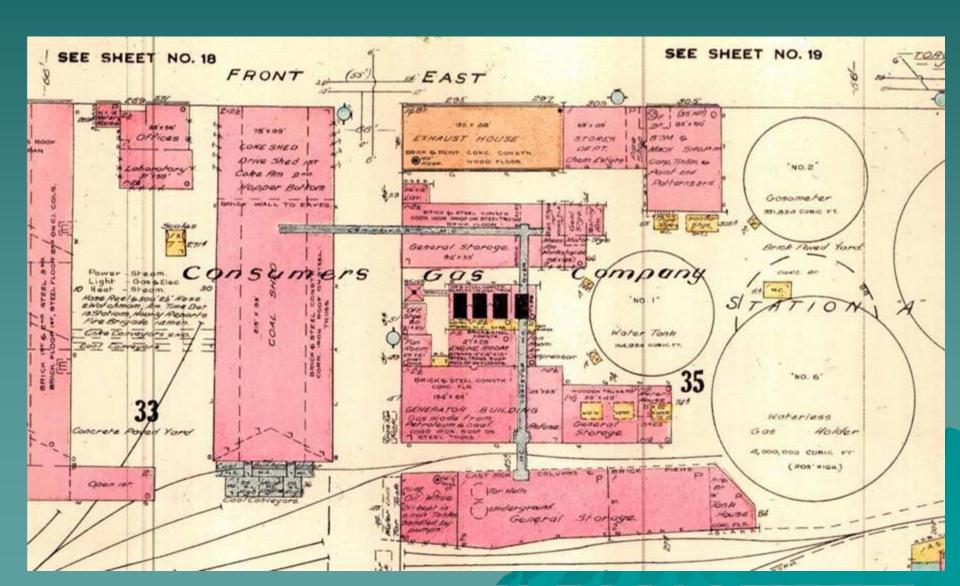

and Geospatial Data
- Methodology and Sources
- Results of Project
- Challenges
- Future of Project

## Geographic Information Systems (GIS) Project to Map:

- Historical change of physical features :
  - Don River (1858 1918)
  - Lake Ontario shoreline (1858 1918)
  - Creeks/Lost rivers (1858 1918)
  - Ashbridges Bay (1858 1918)
- Industry (1825) (1858 1950)
- Land Ownership (1860 & 1878)

# Geographic Area of Project: Watershed



#### GIS & Geospatial Data?

Technology to:

- Compile
- Store
- Manipulate
- Display
- Analyze

Geospatial Data

# What does GIS data look like?

A Look at ArcMap 9.3













#### How are geospatial data built?



#### How are geospatial data built?



# Methodology and Sources

#### Industry: Fire Insurance Plans



#### Industry: Fire Insurance Plans



#### Georeferencing







#### Industry: City Directories

68

TORONTO BUSINESS DIRECTORY.

Wilson, Thomas, 71 Nelson-street. Woodall, George, 11 St. Lawrence Arcade. Woolley, Miss, 293 Yonge-street. Yeo, Samuel, 116 York-street. SMITH, W. W., 80 Queen-street west. Morrison, J., 234 Queen-street west.

> Furnaces (Hot-air). (See also Stove and Tin Dealers.)

Boxall, John, 50 Queen-street west. Boxall & Brother, 50 Queen-street west.

Furniture Manufacturers and Dealers.
(See also Cabinet Makers and Upholsterers.)

Bond, John, 209 King-street east.
Doyle. Matthew, 97 Yonge-street.
FRANCIS, T., 197 Yonge-street.
Jacques & Hay, Front, cor Bay-street, and King, cor Bay-street.
Hollins, R. T., 187 Yonge street.
HULME, C. L., 194 King-street east.
Krigler, Thos., 240 King-street east.
Miall &