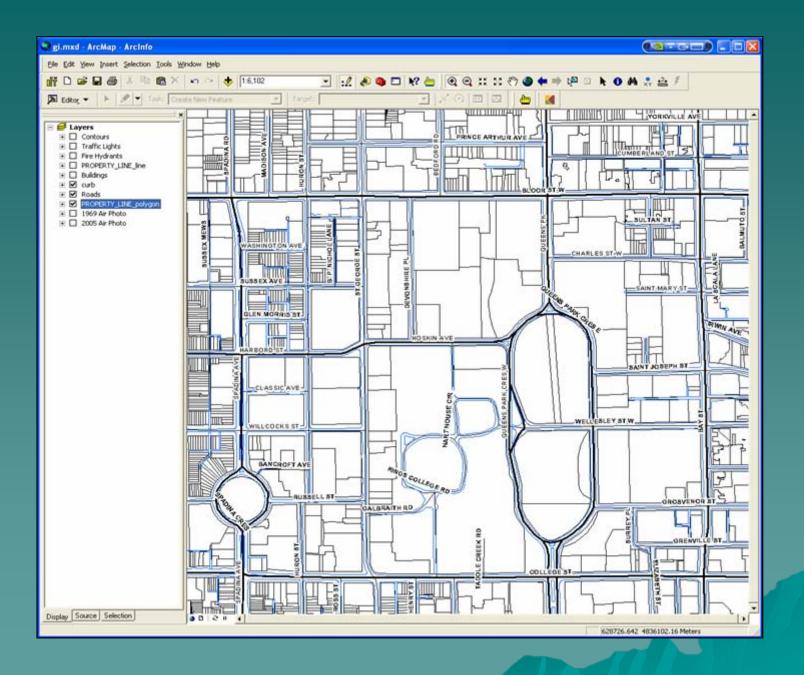

#### Agenda

- GIS Project Description
- Geographic Information Systems (GIS) and Geospatial Data
- Methodology and Sources
- Results of Project
- Challenges
- Future of Project

## Geographic Information Systems (GIS) Project to Map:

- Historical change of physical features :
  - Don River (1858 1918)
  - Lake Ontario shoreline (1858 1918)
  - Creeks/Lost rivers (1858 1918)
  - Ashbridges Bay (1858 1918)
- Industry (1825) (1858 1950)
- Land Ownership (1860 & 1878)

# Geographic Area of Project: Watershed



#### GIS & Geospatial Data?

Technology to:

- Compile
- Store
- Manipulate
- Display
- Analyze

Geospatial Data

# What does GIS data look like?

A Look at ArcMap 9.3













#### How are geospatial data built?



#### How are geospatial data built?



# Methodology and Sources

#### Industry: Fire Insurance Plans



#### Industry: Fire Insurance Plans



#### Georeferencing







#### Industry: City Directories

68

TORONTO BUSINESS DIRECTORY.

Wilson, Thomas, 71 Nelson-street. Woodall, George, 11 St. Lawrence Arcade. Woolley, Miss, 293 Yonge-street. Yeo, Samuel, 116 York-street. SMITH, W. W., 80 Queen-street west. Morrison, J., 234 Queen-street west.

> Furnaces (Hot-air). (See also Stove and Tin Dealers.)

Boxall, John, 50 Queen-street west. Boxall & Brother, 50 Queen-street west.

Furniture Manufacturers and Dealers.
(See also Cabinet Makers and Upholsterers.)

Bond, John, 209 King-street east.
Doyle. Matthew, 97 Yonge-street.
FRANCIS, T., 197 Yong