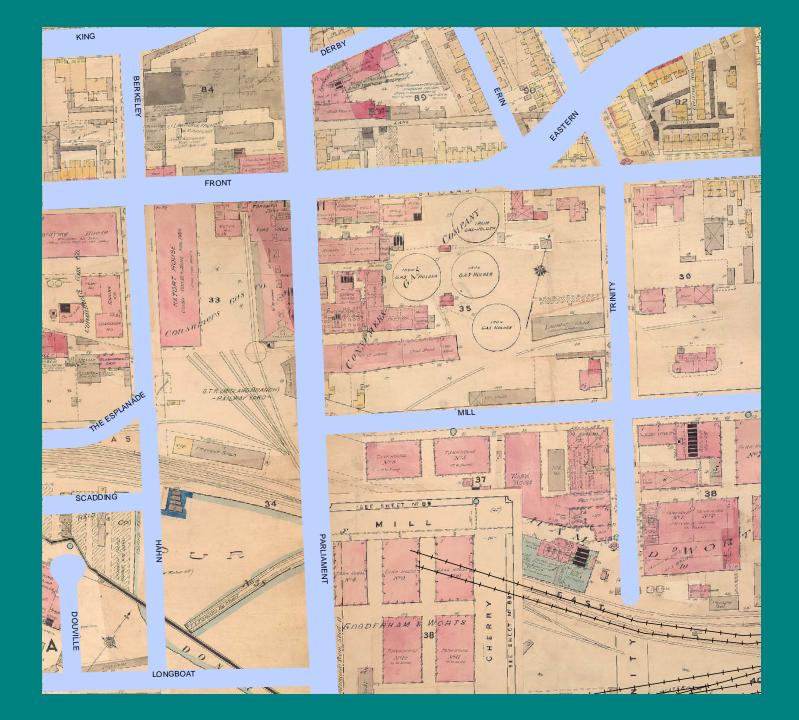

PS, GEORGE, 84 King-street west.
Waterson, W., 315 Yonge-street.
West, W., 21 Adelaide-street east.

Furniture Mover.

Sparling, Christopher, 67 Victoria-street.

Figure Maker and Plaster Paris Worker. CASCI, V., 3 Stanlar street

> Furriers. (See Hatters and hurriers.)

Gas Company.

Consumers' Gas Company, 19 Toronto-street.

Gas Fitters. See Plumbers and Gas Fitte

Gilders.

(See Carvers and Picture Frame Makers.)

Glass Stainers. McCausland & Horwood, 119 Bay-street.

Glue Manufacturers.

Carr, Samuel, Davenport Road, Yorkville. Lamb. Peter R., near Necropolis.

#### Don River: 1818



#### Don River: 1888



#### Ashbridges Bay: 1909



# Ashbridges Bay: 1912



#### Ashbridges Bay: 1918



#### Don River / Land Ownership: 1860



#### Land Ownership: 1878











# 1892 / 2008







| Pint And Addition Pint And Addition Pint Add | roperty Value<br>ID 224<br>hique_ID 222<br>IP_1911 0<br>ID 1955 0 |  |
|---------------------------------------------------------------------------------------------------------------------------------------------------------------------------------------------------------------------------------------------------------------------------------------------------------------------------------------------------------------------------------------------------------------------------------------------------------------------------------------------------------------------------------------------------------------------------------------------------------------------------------------------------------------------------------------------------