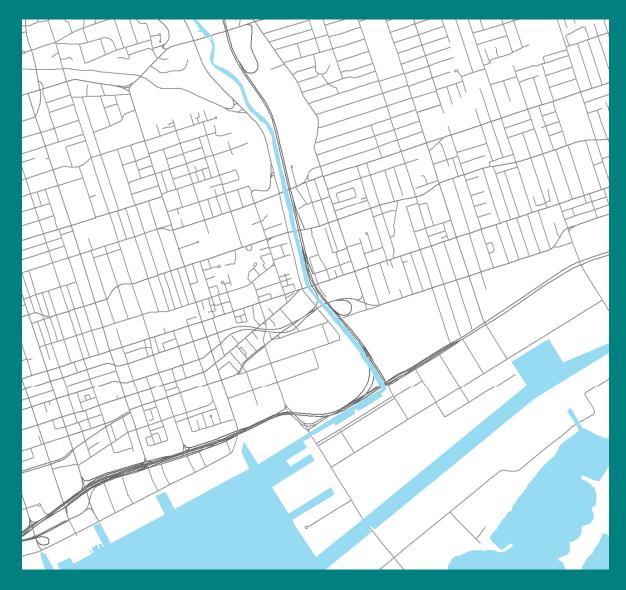

| 14      | 0          | 0      | 0        | 0        | 1        | 0        | 0        | 0        |
| 27 Poi                      | 28     | Andrew Muirhead Varnish              | St. Lawrence St.       | varnish factory          | 7       | 0          | 0      | 0        | 0        | 1        | 0        | 0        | 0        |
| A state of the state of the | ord: 📢 |                                      | lected Records         | (0 out of 471 Selected)  |         | Options 👻  |        |          | 11       |          |          | A.       |          |

#### Foundries in 1911



## Foundries in 1935



## Foundries in 1951



## Oil and Gas footprints 1911



#### Oil and Gas footprints 1935



#### Oil and Gas footprints 1951





#### Don River/Shoreline: 2008



## Don/Shoreline 1884 / 2008









# Land Ownership: 1860





## Land Ownership: 1878



#### **Next Steps : Data Dissemination**



# Next Steps: Online Mapping





# Phase II

- Extend to upper Watershed
- Metadata
- Finish Polygon Layers
- Extend Shoreline Coverage to Humber River
- Forest Cover
- Geology / Lake Iroquois Shoreline
- Develop a SIC crosswalk