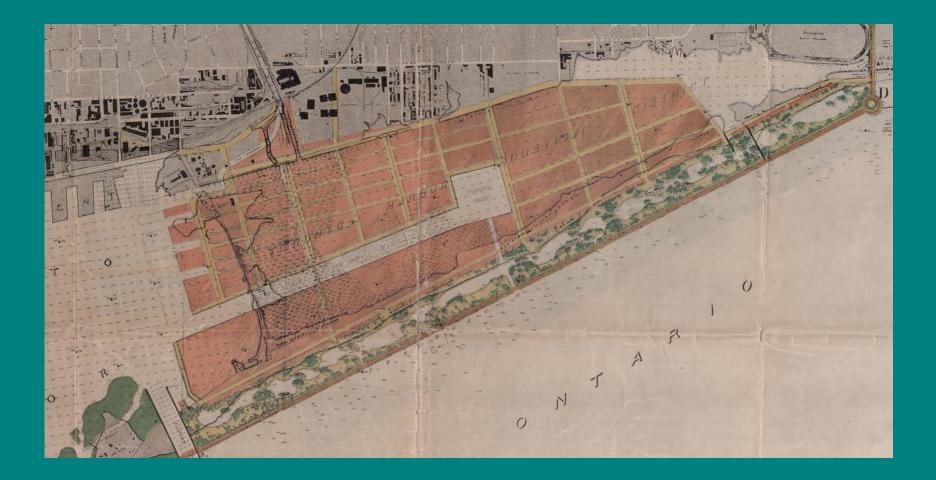

street east.
Miall & Co., 6 and 8 Front-street west.
Matthews, H., 241 Yonge-street.
O'CONNOR, CHARLES, 226 Yonge-street.
PHIPPS, GEORGE, 84 King-street west.
Waterson, W., 315 Yonge-street.
West, W., 21 Adelaide-street east.

Furniture Mover.

Sparling, Christopher, 67 Victoria-street.

Figure Maker and Plaster Paris Worker. CASCI, V., 3 Stanlar street

> Furriers. (See Hatters and hurriers.)

Gas Company.

Consumers' Gas Company, 19 Toronto-street.

Gas Fitters. See Plumbers and Gas Fitte

Gilders.

(See Carvers and Picture Frame Makers.)

Glass Stainers. McCausland & Horwood, 119 Bay-street.

Glue Manufacturers.

Carr, Samuel, Davenport Road, Yorkville. Lamb. Peter R., near Necropolis.

#### Don River: 1818



#### Don River: 1888



#### Ashbridges Bay: 1909



# Ashbridges Bay: 1912



#### Ashbridges Bay: 1918



#### Don River / Land Ownership: 1860



#### Land Ownership: 1878











# 1892 / 2008







| Pint And Addition Pint And Addition Pint Add | roperty Value<br>ID 224<br>hique_ID 222<br>IP_1911 0<br>ID 1955 0 |  |
|---------------------------------------------------------------------------------------------------------------------------------------------------------------------------------------------------------------------------------------------------------------------------------------------------------------------------------------------------------------------------------------------------------------------------------------------------------------------------------------------------------------------------------------------------------------------