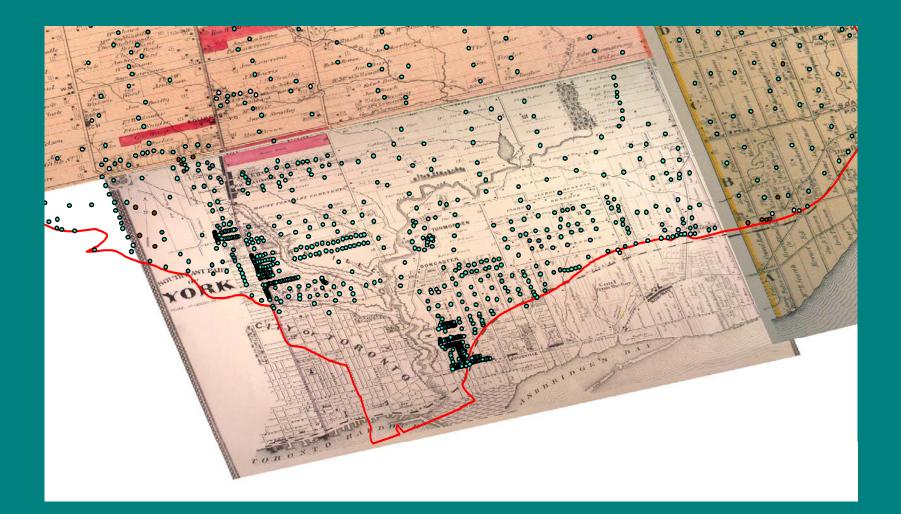

#### I Attributes of industry overview

| FI Sh                       | Uniqu  | Name                                 | Address                | Notes                    | Industr | Industry_2 | Boulto | FIA_1892 | NTS_1909 | FIP_1911 | NTS_1918 | NTS_1921 | NTS_1931 |
|-----------------------------|--------|--------------------------------------|------------------------|--------------------------|---------|------------|--------|----------|----------|----------|----------|----------|----------|
| 0 Poi                       | 1      | National Iron Works Ltd.             | 324 Cherry St.         | later National Iron Corp | 5       | 0          | 0      | 0        | 0        | 1        | 0        | 0        | 0        |
| 1 Poi                       | 2      | British American Oil Co. Ltd.        | Cherry St. and Keatin  |                          | 7       | 0          | 0      | 0        | 0        | 0        | 0        | 0        | 0        |
| 16 Poi                      | 2      | British American Oil Co. Ltd.        | Keating Ave. (now L    |                          | 7       | 12         | 0      | 0        | 0        | 0        | 0        | 0        | 0        |
| 2 Poi                       | 3      | Toronto Iron Co.                     | Cherry St.             |                          | 5       | 0          | 0      | 0        | 0        | 1        | 0        | 0        | 0        |
| 3 Poi                       | 4      | Standard Fuel Co. Ltd.               | Mill St.               |                          | 12      | 0          | 0      | 0        | 0        | 1        | 0        | 0        | 0        |
| 4 Poi                       | 5      | The Win. Davies Company Ltd.         | 521 Front St. E.       |                          | 6       | 10         | 0      | 1        | 0        | 1        | 0        | 0        | 0        |
| 81 Poi                      | 5      | The Win. Davies Company Ltd.         | 55-65 Parliament St.   |                          | 6       | 10         | 0      | 0        | 0        | 1        | 0        | 0        | 0        |
| 5 Poi                       | 6      | John Taylor & Co. Ltd.               | 531 Front St. E.       | soap and perfume man     | 8       | 0          | 0      | 0        | 0        | 1        | 0        | 0        | 0        |
| 7 Poi                       | 7      | Wickett & Craig Ltd.                 | 1-37 Cypress St.       | tannery, known as Bic    | 6       | 0          | 0      | 0        | 0        | 1        | 0        | 0        | 0        |
| 46 Poi                      | 7      | Bickell & Wickett Ltd.               | 1-37 Cypress St.       | tannery                  | 6       | 0          | 0      | 1        | 0        | 0        | 0        | 0        | 0        |
| 6 Poi                       | 8      | The Eastern Storage Co.              | Eastern Ave. at Over   |                          | 15      | 0          | 0      | 0        | 0        | 1        | 0        | 0        | 0        |
| 8 Poi                       | 9      | Laidlaws Ltd.                        | Overend St. at Easter  |                          | 13      | 0          | 0      | 0        | 0        | 1        | 0        | 0        | 0        |
| 9 Poi                       | 10     | Canadian Northern Transfer Co. Ltd.  | Cherry St. at Front St |                          | 16      | 0          | 0      | 0        | 0        | 1        | 0        | 0        | 0        |
| 10 Poi                      | 11     | J.M. Purvis                          | 2 Don Esplanade        | cotton manufacturing     | 9       | 0          | 0      | 0        | 0        | 1        | 0        | 0        | 0        |
| 23 Poi                      | 12     | Toronto Railway Co.                  | 92 King St. E.         | - 201.<br>               | 16      | 0          | 0      | 0        | 0        | 1        | 0        | 0        | 0        |
| 22 Poi                      | 12     | Toronto Railway Co.                  | 591 King St. E.        | streetcar stables        | 16      | 0          | 0      | 1        | 0        | 0        | 0        | 0        | 0        |
| 11 Poi                      | 13     | Gooderham & Worts Ltd.               |                        | cattle operations        | 6       | 0          | 0      | 0        | 0        | 1        | 0        | 0        | 0        |
| 84 Poi                      | 13     | Gooderham & Worts Ltd.               | 2-16 Trinity St.       | distillery               | 4       | 0          | 1      | 1        | 0        | 1        | 0        | 0        | 0        |
| 85 Poi                      | 13     | Gooderham & Worts Ltd.               | 63 Trinity St.         | cooperage                | 11      | 0          | 0      | 1        | 0        | 1        | 0        | 0        | 0        |
| 93 Poi                      | 13     | Gooderham & Worts Ltd.               | west side of Trinity S | distillery               | 4       | 0          | 1      | 1        | 0        | 1        | 0        | 0        | 0        |
| 24 Poi                      | 13     | Gooderham & Worts Ltd.               | 424 Front St. E.       | cooperage                | 5       | 0          | 0      | 1        | 0        | 0        | 0        | 0        | 0        |
| 12 Poi                      | 14     | Sovereign Varnish & Oil Co.          | 357-359 Eastern Ave    | later Samuel Jardine So  | 7       | 0          | 0      | 0        | 0        | 1        | 0        | 0        | 0        |
| 35 Poi                      | 15     | Martin Pump & Machine Co. Ltd.       | 47 Davies Ave.         |                          | 5       | 0          | 0      | 0        | 0        | 1        | 0        | 0        | 0        |
| 13 Poi                      | 16     | Lever Bros. Ltd. Sunlight Soap Works | Eastern Ave. at Don    |                          | 8       | 0          | 0      | 0        | 0        | 1        | 0        | 0        | 0        |
| 38 Poi                      | 16     | Lever Bros. Ltd.                     | Don Roadway S.         | old Gooderham & Wort     | 8       | 0          | 0      | 0        | 0        | 0        | 0        | 0        | 0        |
| 68 Poi                      | 17     | Dominion Wheel Foundries Ltd.        | Eastern Ave. at Sum    |                          | 11      | 0          | 0      | 0        | 0        | 1        | 0        | 0        | 0        |
| 37 Poi                      | 17     | Dominion Wheel Foundries Ltd.        | north side of Eastern  | 10 0.0 M                 | 11      | 0          | 0      | 0        | 0        | 0        | 0        | 0        | 0        |
| 37 Poi                      | 17     | Dominion Wheel Foundries Ltd.        | 121-179 Eastern Ave    | business expansion int   | 11      | 0          | 0      | 0        | 0        | 0        | 0        | 0        | 0        |
| 46 Poi                      | 18     | Taylor Butler                        | 103 Ontario St.        | planing mill             | 13      | 0          | 0      | 1        | 0        | 0        | 0        | 0        | 0        |
| 15 Poi                      | 19     | Cleansoline Refrigerating Co. Ltd.   | Booth Ave.             |                          | 18      | 0          | 0      | 0        | 0        | 1        | 0        | 0        | 0        |
| 16 Poi                      | 20     | One Minute Manufacturing Co.         | Logan Ave.             | manufacturing of dome    | 11      | 0          | 0      | 0        | 0        | 1        | 0        | 0        | 0        |
| 17 Poi                      | 21     | Freyseng Cork Co. Ltd.               | 61-71 Sumach St.       |                          | 13      | 0          | 0      | 1        | 0        | 1        | 0        | 0        | 0        |
| 18 Poi                      | 22     | Hamilton Carhartt Manufacturing Ltd. | 535 Queen St. E.       |                          | 11      | 0          | 0      | 0        | 0        | 1        | 0        | 0        | 0        |
| 19 Poi                      | 23     | Wm. R. Perrin & Co. Ltd.             | 530 King St. E.        | packing machinery & pr   | 5       | 0          | 0      | 0        | 0        | 1        | 0        | 0        | 0        |
| 20 Poi                      | 24     | J.W. Corson & Co.                    | Sumach St.             | coal, wood, coke & car   | 13      | 0          | 0      | 0        | 0        | 1        | 0        | 0        | 0        |
| 21 Poi                      | 24     | J.W. Corson & Co.                    | Funston St. secondar   | secondary location       | 13      | 0          | 0      | 0        | 0        | 1        | 0        | 0        | 0        |
| 46 Poi                      | 25     | Treloar, Blashford & Co.             | 6-8 Berkeley St.       | founders & moulders      | 5       | 11         | 0      | 1        | 0        | 0        | 0        | 0        | 0        |
| 22 Poi                      | 26     | R. Laidlaw & Co. Ltd.                | St. Lawrence St.       | lumber                   | 13      | 0          | 0      | 0        | 0        | 1        | 0        | 0        | 0        |
| 24 Poi                      | 27     | Dyer Fence & Supplies Co. Ltd.       | Don Esplanade VV. at   |                          | 14      | 0          | 0      | 0        | 0        | 1        | 0        | 0        | 0        |
| 27 Poi                      | 28     | Andrew Muirhead Varnish              | St. Lawrence St.       | varnish factory          | 7       | 0          | 0      | 0        | 0        | 1        | 0        | 0        | 0        |
| A state of the state of the | ord: 📢 |                                      | lected Records         | (0 out of 471 Selected)  |         | Options 👻  |        |          | 11       |          |          | A.       |          |

#### Foundries in 1911