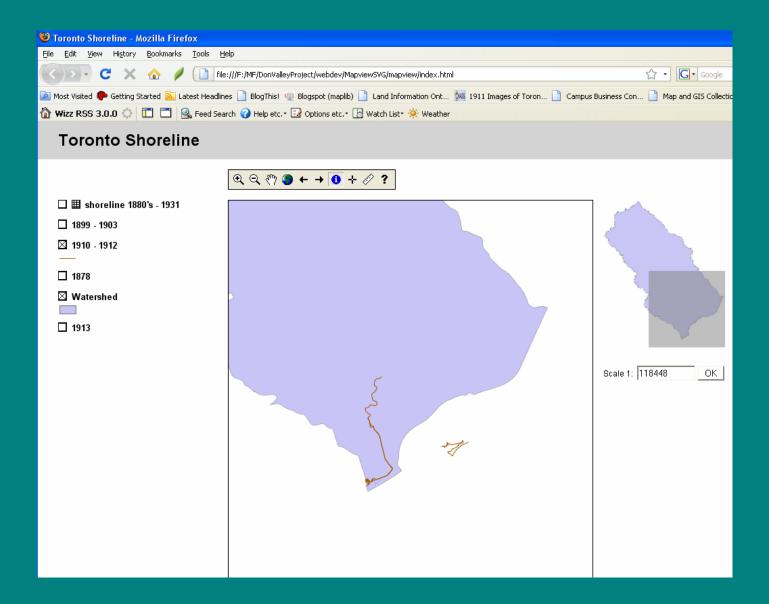

w Muirhead Varnish              | St. Lawrence St.       | varnish factory          | 7       | 0          | 0      | 0        | 0        | 1        | 0        | 0        | 0        |
| A state of the state of the | ord: 📢 |                                      | lected Records         | (0 out of 471 Selected)  |         | Options 👻  |        |          | 11       |          |          | A.       |          |

#### Foundries in 1911



## Foundries in 1935



## Foundries in 1951



## Oil and Gas footprints 1911



#### Oil and Gas footprints 1935



#### Oil and Gas footprints 1951





#### Don River/Shoreline: 2008



## Don/Shoreline 1884 / 2008









# Land Ownership: 1860





## Land Ownership: 1878



#### **Next Steps : Data Dissemination**



# Next Steps: Online Mapping





# Phase II

- Extend to upper Watershed
- Metadata
- Finish Polygon Layers
- Extend Shoreline Coverage to Humber River
- Forest Cover
- Geology / Lake Iroquois Shoreline
- Develop a SIC crosswalk