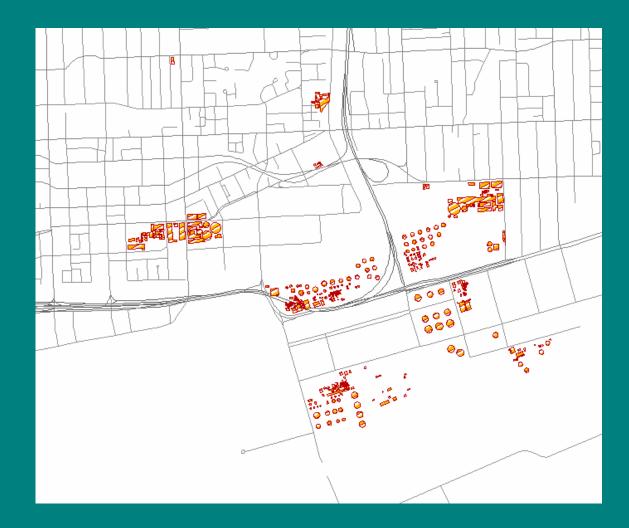

7     | Dyer Fence & Supplies Co. Ltd.       | Don Esplanade VV. at   |                          | 14      | 0          | 0      | 0        | 0        | 1        | 0        | 0        | 0        |
| 27 Poi                      | 28     | Andrew Muirhead Varnish              | St. Lawrence St.       | varnish factory          | 7       | 0          | 0      | 0        | 0        | 1        | 0        | 0        | 0        |
| A state of the state of the | ord: 📢 |                                      | lected Records         | (0 out of 471 Selected)  |         | Options 👻  |        |          | 11       |          |          | A.       |          |

#### Foundries in 1911



## Foundries in 1935



## Foundries in 1951



## Oil and Gas footprints 1911



#### Oil and Gas footprints 1935



#### Oil and Gas footprints 1951





#### Don River/Shoreline: 2008



## Don/Shoreline 1884 / 2008









# Land Ownership: 1860





## Land Ownership: 1878



#### **Next Steps : Data Dissemination**



# Next Steps: Online Mapping





# Phase II

- Extend to upper Watershed
- Metadata
- Finish Polygon Layers
- Extend Shoreline Coverage to Humber River
- Forest Cover
- Geology / Lake Iroquois Shoreline
- Develop a SIC crosswalk