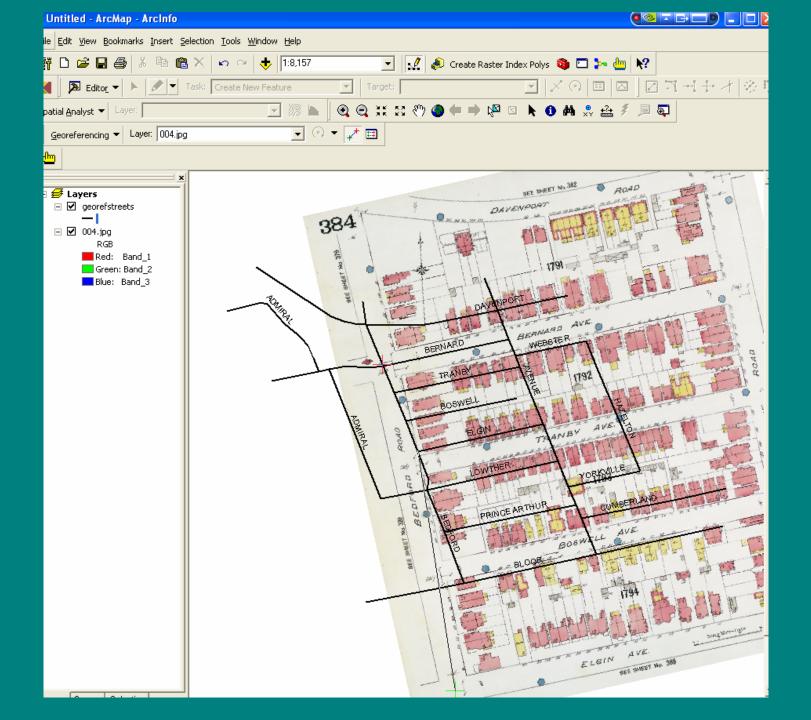

|      | Park/sports field: Generic/unknown                                       | Glen Ravine Park                   |      |       | ON       |   |
|   |     | Polygon            |      | Park/sports field: Generic/unknown                                       | Topham Park                        |      |       | ON       |   |
|   |     | Polygon            |      | Park/sports field: Generic/unknown                                       | Prince of Wales Park               |      |       | ON       |   |
|   |     | Polygon<br>Polygon |      | Park/sports field: Generic/unknown<br>Park/sports field: Generic/unknown | Eglington Ravine                   |      |       | ON<br>ON | - |

# Manipulate



# Display



## Analyze

























#### Historical GIS (HGIS)













#### Industry: Fire Insurance Plans



#### Industry: Fire Insurance Plans



#### Industry: City Directories

68

#### TORONTO BUSINESS DIRECTORY.

Wilson, Thomas, 71 Nelson-street. Woodall, George, 11 St. Lawrence Arcade. Woolley, Miss, 293 Yonge-street. Yeo, Samuel, 116 York-street. SMITH, W. W., 80 Queen-street west. Morrison, J., 234 Queen-street west.

> Furnaces (Hot-air). (See also Stove and Tin Dealers.)

Boxall, John, 50 Queen-street west. Boxall & Brother, 50 Queen-street west.

> Furniture Manufacturers and Dealers. (See also Cabinet Makers and Upholsterers.)

Bond, John, 209 King-street east.
Doyle. Matthew, 97 Yonge-street.
FRANCIS, T., 197 Yonge-street.
Jacques & Hay, Front, cor Bay-street, and King, cor Bay-street.
Hollins, R. T., 187 Yonge street.
HULME, C. L., 194