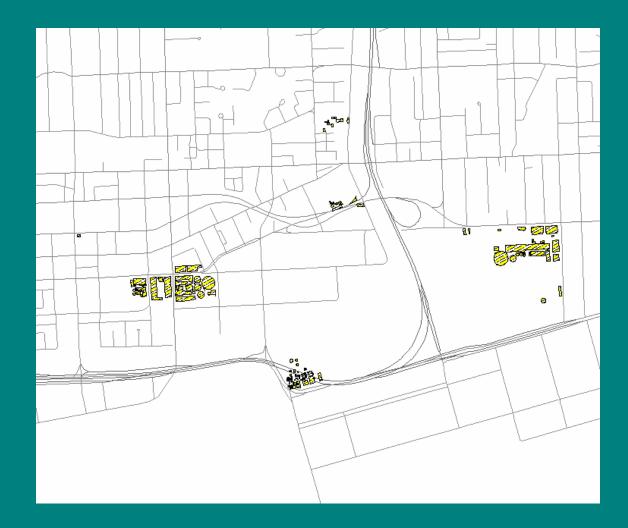

|
| 24 Poi                      | 27     | Dyer Fence & Supplies Co. Ltd.       | Don Esplanade VV. at   |                          | 14      | 0          | 0      | 0        | 0        | 1        | 0        | 0        | 0        |
| 27 Poi                      | 28     | Andrew Muirhead Varnish              | St. Lawrence St.       | varnish factory          | 7       | 0          | 0      | 0        | 0        | 1        | 0        | 0        | 0        |
| A state of the state of the | ord: 📢 |                                      | lected Records         | (0 out of 471 Selected)  |         | Options 👻  |        |          | 11       |          |          | A.       |          |

#### Foundries in 1911



## Foundries in 1935



## Foundries in 1951



## Oil and Gas footprints 1911



#### Oil and Gas footprints 1935



#### Oil and Gas footprints 1951





#### Don River/Shoreline: 2008



## Don/Shoreline 1884 / 2008









# Land Ownership: 1860





## Land Ownership: 1878



#### **Next Steps : Data Dissemination**



# Next Steps: Online Mapping





# Phase II

- Extend to upper Watershed
- Metadata
- Finish Polygon Layers
- Extend Shoreline Coverage to Humber River
- Forest Cover
- Geology / Lake Iroquois Shoreline
- Develop a SIC crosswalk