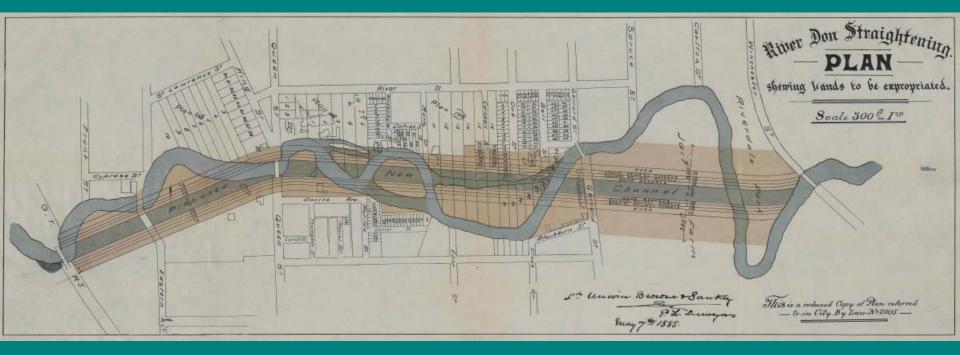

C. L., 194 King-street east.
Krigler, Thos., 240 King-street east.
Miall & Co., 6 and 8 Front-street west.
Matthews, H., 241 Yonge-street.
O'CONNOR, CHARLES, 226 Yonge-street.
PHIPPS, GEORGE, 84 King-street west.
Waterson, W., 315 Yonge-street.
West, W., 21 Adelaide-street east.

Furniture Mover.

Sparling, Christopher, 67 Victoria-street.

Figure Maker and Plaster Paris Worker. CASCI, V., 3 Stanlar street

> Furriers. (See Hatters and hurriers.)

Gas Company.

Consumers' Gas Company, 19 Toronto-street.

Gas Fitters. See Plumbers and Gas Fitte

Gilders.

(See Carvers and Picture Frame Makers.)

Glass Stainers. McCausland & Horwood, 119 Bay-street.

Glue Manufacturers.

Carr, Samuel, Davenport Road, Yorkville. Lamb. Peter R., near Necropolis.

#### Don River: 1818



#### Don River: 1888



#### Ashbridges Bay: 1909



# Ashbridges Bay: 1912



#### Ashbridges Bay: 1918



#### Don River / Land Ownership: 1860



#### Land Ownership: 1878











# 1892 / 2008







| Pint And Addition Pint And Addition Pint Add | roperty Value<br>ID 224<br>hique_ID 222<br>IP_1911 0<br>ID 1955 0 |  |
|--------------------------------------------------------------------------------------------------------------------------------------------------------------------------------------------------------------------------------------------------------------------------------------------------------------------------------------------------------------------------------------------------------------------------------------------------------------------------------------------------------------