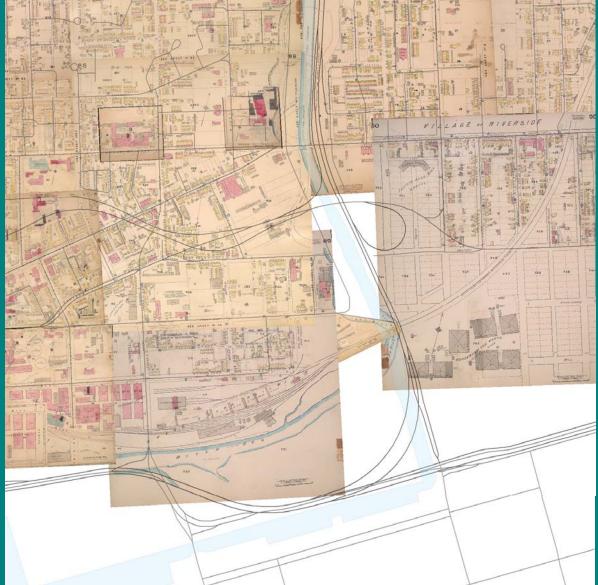

IPPS, GEORGE, 84 King-street west.
Waterson, W., 315 Yonge-street.
West, W., 21 Adelaide-street east.

Furniture Mover.

Sparling, Christopher, 67 Victoria-street.

Figure Maker and Plaster Paris Worker. CASCI, V., 3 Stanlar street

> Furriers. (See Hatters and hurriers.)

Gas Company.

Consumers' Gas Company, 19 Toronto-street.

Gas Fitters. See Plumbers and Gas Fitte

Gilders.

(See Carvers and Picture Frame Makers.)

Glass Stainers. McCausland & Horwood, 119 Bay-street.

Glue Manufacturers.

Carr, Samuel, Davenport Road, Yorkville. Lamb. Peter R., near Necropolis.

#### Don River: 1818



#### Don River: 1888



#### Ashbridges Bay: 1909



# Ashbridges Bay: 1912



#### Ashbridges Bay: 1918



#### Don River / Land Ownership: 1860



#### Land Ownership: 1878











# 1892 / 2008







| Pint And Addition Pint And Addition Pint Add | roperty Value<br>ID 224<br>hique_ID 222<br>IP_1911 0<br>ID 1955 0 |  |
|-------------------------------------------------------------------------------------------------------------------------------------------------------------------------------------------------------------------------------------------------------------------------------------------------------------------------------------------------------------------------------------------------------------------------------------------------------------------------------------------------------------------------------------------------------------------------------------------------------------------------------------------------------------------------------------------------