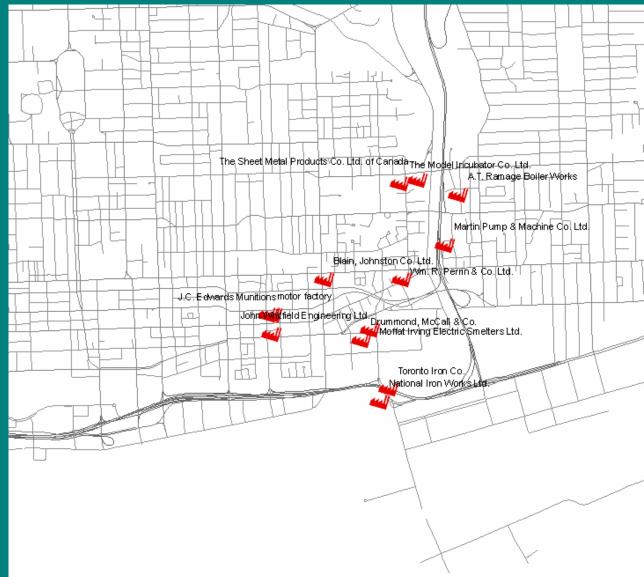

| 0      | 0        | 0        | 1        | 0        | 0        | 0        |
| 24 Poi                      | 27     | Dyer Fence & Supplies Co. Ltd.       | Don Esplanade VV. at   |                          | 14      | 0          | 0      | 0        | 0        | 1        | 0        | 0        | 0        |
| 27 Poi                      | 28     | Andrew Muirhead Varnish              | St. Lawrence St.       | varnish factory          | 7       | 0          | 0      | 0        | 0        | 1        | 0        | 0        | 0        |
| A state of the state of the | ord: 📢 |                                      | lected Records         | (0 out of 471 Selected)  |         | Options 👻  |        |          | 11       |          |          | A.       |          |

#### Foundries in 1911



## Foundries in 1935



## Foundries in 1951



## Oil and Gas footprints 1911



#### Oil and Gas footprints 1935



#### Oil and Gas footprints 1951





#### Don River/Shoreline: 2008



## Don/Shoreline 1884 / 2008









# Land Ownership: 1860





## Land Ownership: 1878



#### **Next Steps : Data Dissemination**



# Next Steps: Online Mapping





# Phase II

- Extend to upper Watershed
- Metadata
- Finish Polygon Layers
- Extend Shoreline Coverage to Humber River
- Forest Cover
- Geology / Lake Iroquois Shoreline
- Develop a SIC crosswalk