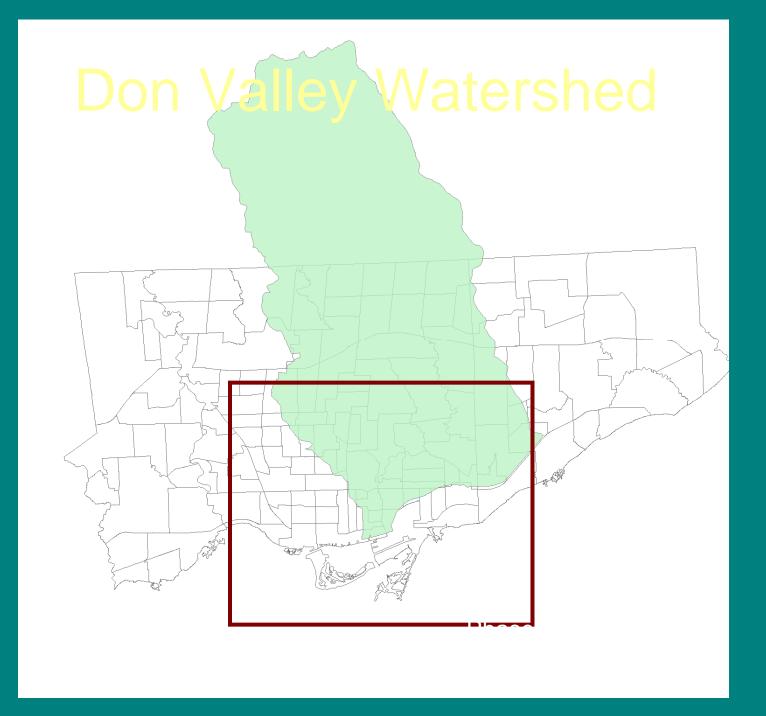

# Network in Canadian History & Environment (NiCHE) Grant Proposal

- Industry between 1858 1950
- Course of Don River 1858 1912
- Toronto Shoreline between Sherbourne and Woodbine between 1858 - 1912
- Ashbridges Bay between 1858 1912
- Land Ownership in 1860 and 1878