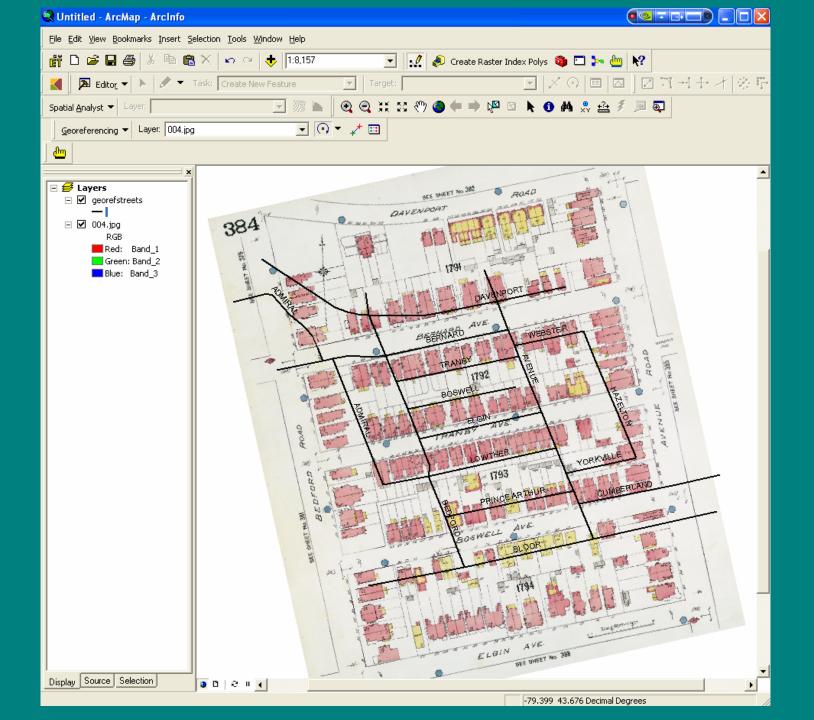

|      | Park/sports field: Generic/unknown                                       | Glen Ravine Park                   |      |       | ON       |   |
|   |     | Polygon            |      | Park/sports field: Generic/unknown                                       | Topham Park                        |      |       | ON       |   |
|   |     | Polygon            |      | Park/sports field: Generic/unknown                                       | Prince of Wales Park               |      |       | ON       |   |
|   |     | Polygon<br>Polygon |      | Park/sports field: Generic/unknown<br>Park/sports field: Generic/unknown | Eglington Ravine                   |      |       | ON<br>ON | - |

# Manipulate



# Display



## Analyze

























#### Historical GIS (HGIS)













#### Industry: Fire Insurance Plans



#### Industry: Fire Insurance Plans



#### Industry: City Directories

68

#### TORONTO BUSINESS DIRECTORY.

Wilson, Thomas, 71 Nelson-street. Woodall, George, 11 St. Lawrence Arcade. Woolley, Miss, 293 Yonge-street. Yeo, Samuel, 116 York-street. SMITH, W. W., 80 Queen-street west. Morrison, J., 234 Queen-street west.

> Furnaces (Hot-air). (See also Stove and Tin Dealers.)

Boxall, John, 50 Queen-street west. Boxall & Brother, 50 Queen-street west.

> Furniture Manufacturers and Dealers. (See also Cabinet Makers and Upholsterers.)

Bond, John, 209 King-street east.
Doyle. Matthew, 97 Yonge-street.
FRANCIS, T., 197 Yonge-street.
Jacques & Hay, Front, cor Bay-street, and King, cor Bay-street.
Hollins, R. T., 187 Yonge street.
HULME, C. L., 1