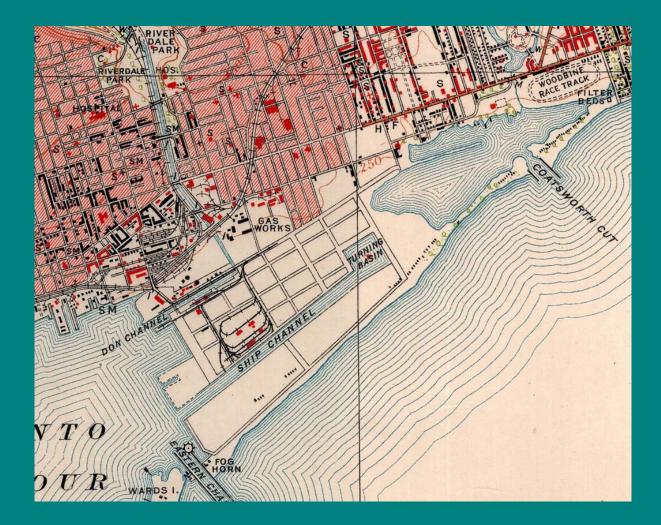

nd 8 Front-street west.
Matthews, H., 241 Yonge-street.
O'CONNOR, CHARLES, 226 Yonge-street.
PHIPPS, GEORGE, 84 King-street west.
Waterson, W., 315 Yonge-street.
West, W., 21 Adelaide-street east.

Furniture Mover.

Sparling, Christopher, 67 Victoria-street.

Figure Maker and Plaster Paris Worker. CASCI, V., 3 Stanlar street

> Furriers. (See Hatters and hurriers.)

Gas Company.

Consumers' Gas Company, 19 Toronto-street.

Gas Fitters. See Plumbers and Gas Fitte

Gilders.

(See Carvers and Picture Frame Makers.)

Glass Stainers. McCausland & Horwood, 119 Bay-street.

Glue Manufacturers.

Carr, Samuel, Davenport Road, Yorkville. Lamb. Peter R., near Necropolis.

#### Don River: 1818



#### Don River: 1888



#### Ashbridges Bay: 1909



# Ashbridges Bay: 1912



#### Ashbridges Bay: 1918



#### Don River / Land Ownership: 1860



#### Land Ownership: 1878











# 1892 / 2008







| Pint And Addition Pint And Addition Pint Add | roperty Value<br>ID 224<br>hique_ID 222<br>IP_1911 0<br>ID 1955 0 |  |
|--------------------------------------------------------------------------------------------------------------------------------------------------------------------------------------------------------------------------------------------------------------------------------------------------------------------------------------------------------------------------------------------------------------------------------------------------------------------------------------------------------------------------------------------------------------------------------------------------