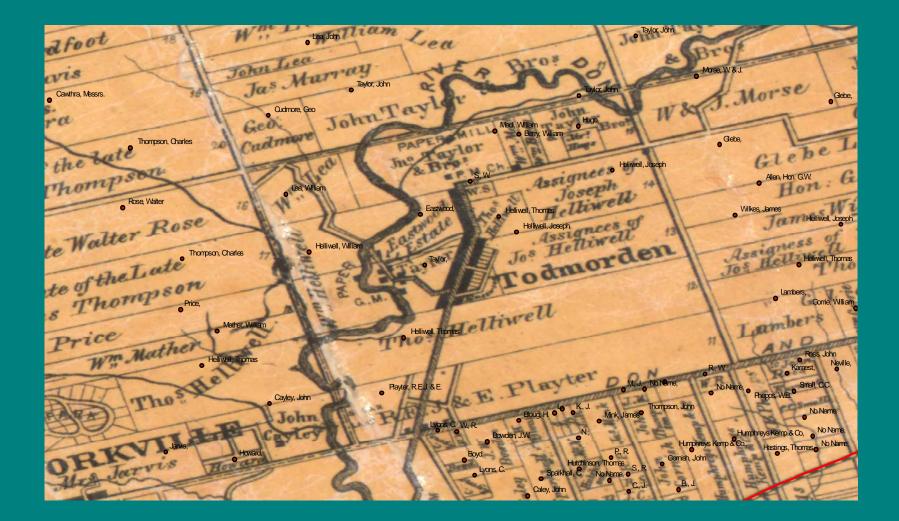

| 0        | 1        | 0        | 0        | 0        |
| 27 Poi                      | 28     | Andrew Muirhead Varnish              | St. Lawrence St.       | varnish factory          | 7       | 0          | 0      | 0        | 0        | 1        | 0        | 0        | 0        |
| A state of the state of the | ord: 📢 |                                      | lected Records         | (0 out of 471 Selected)  |         | Options 👻  |        |          | 11       |          |          | A.       |          |

#### Foundries in 1911



## Foundries in 1935



## Foundries in 1951



## Oil and Gas footprints 1911



#### Oil and Gas footprints 1935



#### Oil and Gas footprints 1951





#### Don River/Shoreline: 2008



## Don/Shoreline 1884 / 2008









# Land Ownership: 1860





## Land Ownership: 1878



#### **Next Steps : Data Dissemination**



# Next Steps: Online Mapping





# Phase II

- Extend to upper Watershed
- Metadata
- Finish Polygon Layers
- Extend Shoreline Coverage to Humber River
- Forest Cover
- Geology / Lake Iroquois Shoreline
- Develop a SIC crosswalk