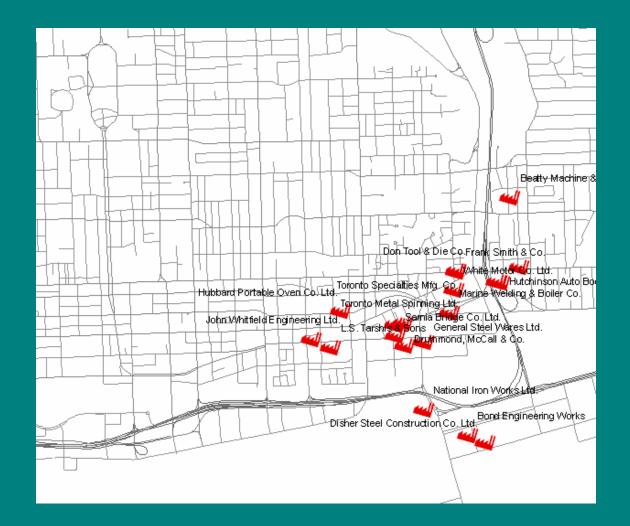

| 0        | 0        | 0        |
| 24 Poi                      | 27     | Dyer Fence & Supplies Co. Ltd.       | Don Esplanade VV. at   |                          | 14      | 0          | 0      | 0        | 0        | 1        | 0        | 0        | 0        |
| 27 Poi                      | 28     | Andrew Muirhead Varnish              | St. Lawrence St.       | varnish factory          | 7       | 0          | 0      | 0        | 0        | 1        | 0        | 0        | 0        |
| A state of the state of the | ord: 📢 |                                      | lected Records         | (0 out of 471 Selected)  |         | Options 👻  |        |          | 11       |          |          | A.       |          |

#### Foundries in 1911



## Foundries in 1935



## Foundries in 1951



## Oil and Gas footprints 1911



#### Oil and Gas footprints 1935



#### Oil and Gas footprints 1951





#### Don River/Shoreline: 2008



## Don/Shoreline 1884 / 2008









# Land Ownership: 1860





## Land Ownership: 1878



#### **Next Steps : Data Dissemination**



# Next Steps: Online Mapping





# Phase II

- Extend to upper Watershed
- Metadata
- Finish Polygon Layers
- Extend Shoreline Coverage to Humber River
- Forest Cover
- Geology / Lake Iroquois Shoreline
- Develop a SIC crosswalk