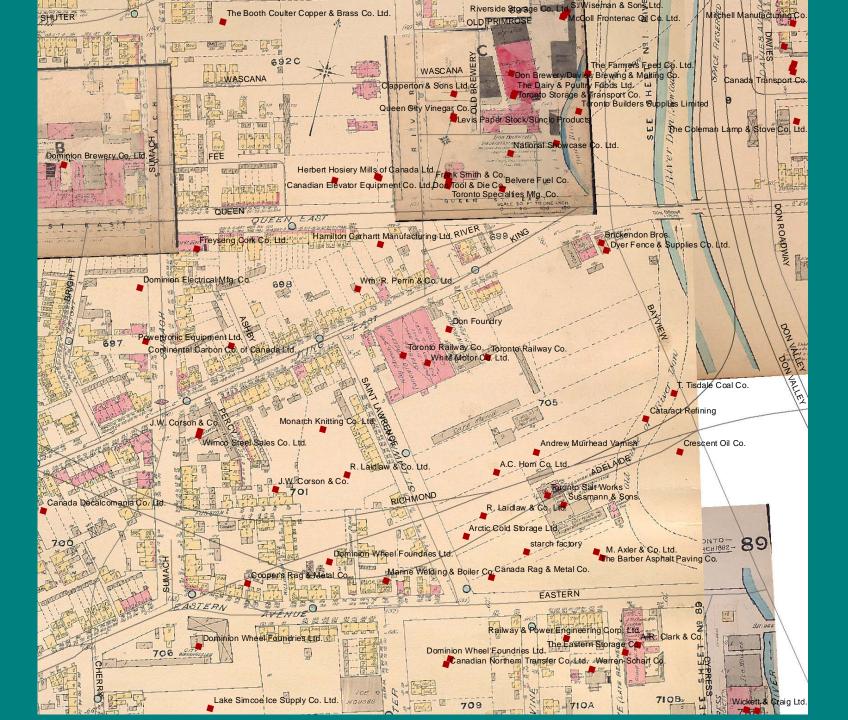

------------------------------------------------------------------------------------------------------------------------------------------------------------------------------------------------------------------------------------------------------------------------------------------------------------------------------------------------------------------------------------------------------------------------------------------------------------------------------------------------------------------------------------------------------------------------------------------------------------------------------------------------------------------------------------------------------------------------------------------------------|-------------------------------------------------------------------|--|



#### I Attributes of industry overview

| FI Sh                       | Uniqu  | Name                                 | Address                | Notes                    | Industr | Industry_2 | Boulto | FIA_1892 | NTS_1909 | FIP_1911 | NTS_1918 | NTS_1921 | NTS_1931 |
|-----------------------------|--------|--------------------------------------|------------------------|--------------------------|---------|------------|--------|----------|----------|----------|----------|----------|----------|
| 0 Poi                       | 1      | National Iron Works Ltd.             | 324 Cherry St.         | later National Iron Corp | 5       | 0          | 0      | 0        | 0        | 1        | 0        | 0        | 0        |
| 1 Poi                       | 2      | British American Oil Co. Lt