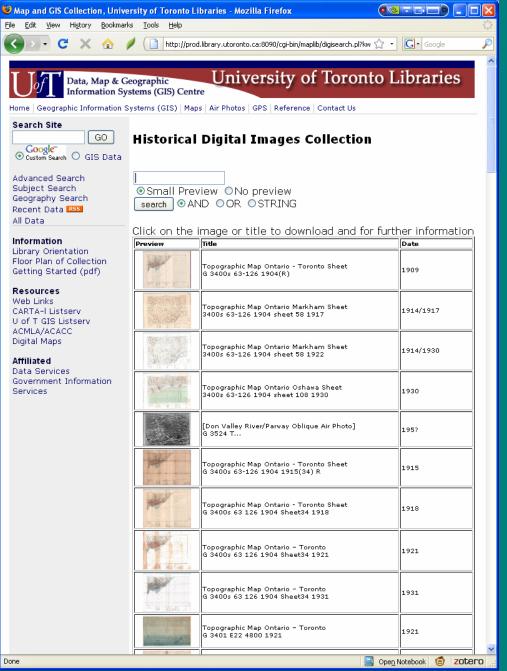

#### Affiliated

Data Services Government Information Services

230,000 paper maps, 4,000 paper air photos, 14,000 paper atlases and books, 22,000 microforms, and thousands of digital mapping files for use in GIS software.