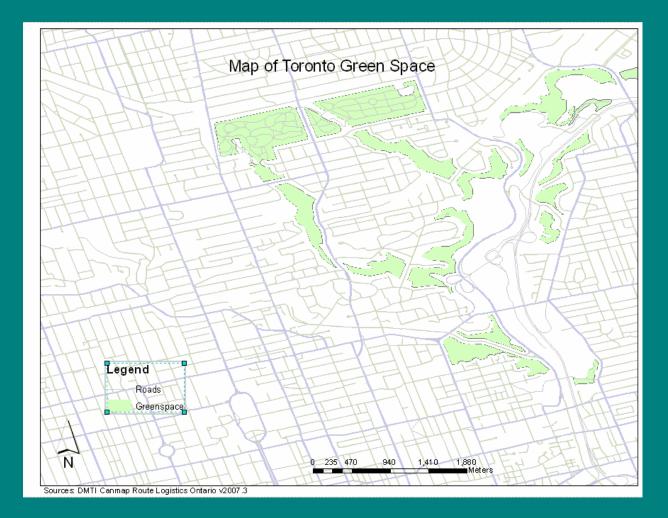

|      |       | ON       |   |
|   |     | Polygon            |      | Park/sports field: Generic/unknown                                       | Glen Ravine Park                   |      |       | ON       |   |
|   |     | Polygon            |      | Park/sports field: Generic/unknown                                       | Topham Park                        |      |       | ON       |   |
|   |     | Polygon            |      | Park/sports field: Generic/unknown                                       | Prince of Wales Park               |      |       | ON       |   |
|   |     | Polygon<br>Polygon |      | Park/sports field: Generic/unknown<br>Park/sports field: Generic/unknown | Eglington Ravine                   |      |       | ON<br>ON | - |

# Manipulate



# Display



## Analyze

























#### Historical GIS (HGIS)













#### Industry: Fire Insurance Plans



#### Industry: Fire Insurance Plans



#### Industry: City Directories

68

#### TORONTO BUSINESS DIRECTORY.

Wilson, Thomas, 71 Nelson-street. Woodall, George, 11 St. Lawrence Arcade. Woolley, Miss, 293 Yonge-street. Yeo, Samuel, 116 York-street. SMITH, W. W., 80 Queen-street west. Morrison, J., 234 Queen-street west.

> Furnaces (Hot-air). (See also Stove and Tin Dealers.)

Boxall, John, 50 Queen-street west. Boxall & Brother, 50 Queen-street west.

> Furniture Manufacturers and Dealers. (See also Cabinet Makers and Upholsterers.)

Bond, John, 209 King-street east.
Doyle. Matthew, 97 Yonge-street.
FRANCIS, T., 197 Yonge-street.
Jacques & Hay, Front, cor Bay-street, and Kin