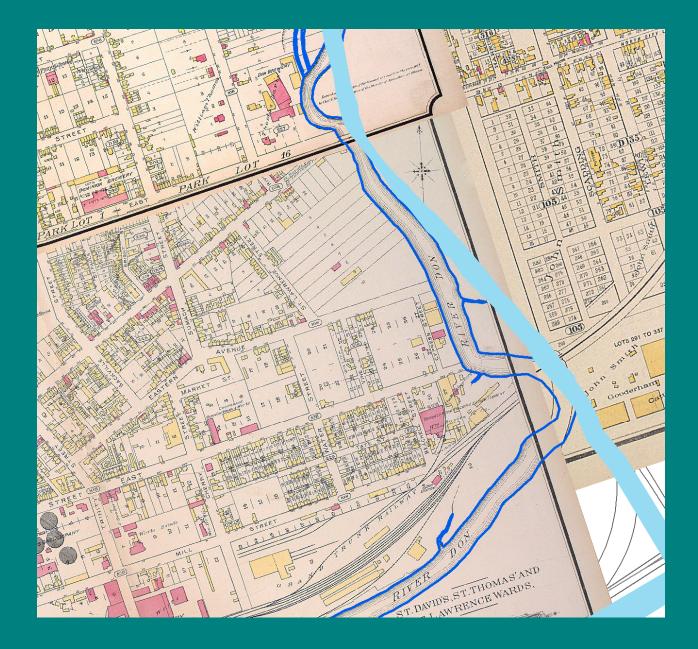

0          | 0      | 0        | 0        | 1        | 0        | 0        | 0        |
| 27 Poi                      | 28     | Andrew Muirhead Varnish              | St. Lawrence St.       | varnish factory          | 7       | 0          | 0      | 0        | 0        | 1        | 0        | 0        | 0        |
| A state of the state of the | ord: 📢 |                                      | lected Records         | (0 out of 471 Selected)  |         | Options 👻  |        |          | 11       |          |          | A.       |          |

#### Foundries in 1911



## Foundries in 1935



## Foundries in 1951



## Oil and Gas footprints 1911



#### Oil and Gas footprints 1935



#### Oil and Gas footprints 1951





#### Don River/Shoreline: 2008



## Don/Shoreline 1884 / 2008









# Land Ownership: 1860





## Land Ownership: 1878



#### **Next Steps : Data Dissemination**



# Next Steps: Online Mapping





# Phase II

- Extend to upper Watershed
- Metadata
- Finish Polygon Layers
- Extend Shoreline Coverage to Humber River
- Forest Cover
- Geology / Lake Iroquois Shoreline
- Develop a SIC crosswalk