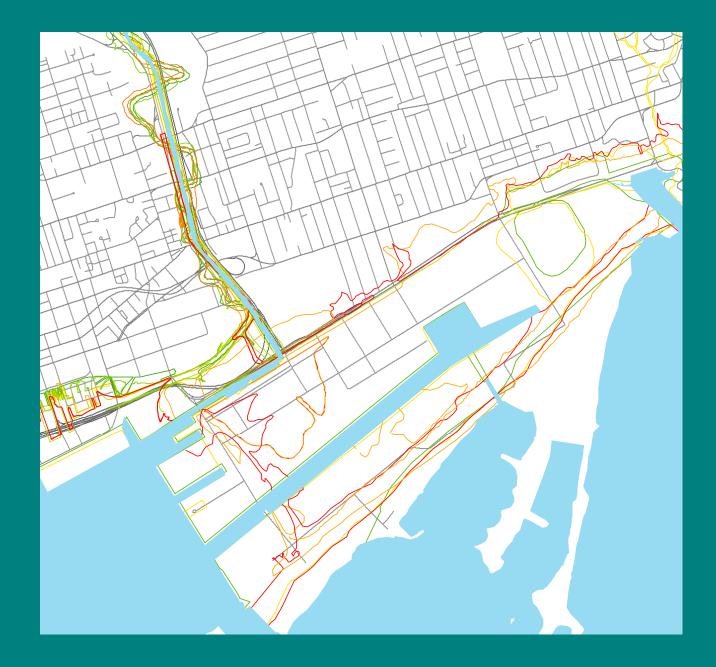

| 0      | 0        | 0        | 1        | 0        | 0        | 0        |
| 27 Poi                      | 28     | Andrew Muirhead Varnish              | St. Lawrence St.       | varnish factory          | 7       | 0          | 0      | 0        | 0        | 1        | 0        | 0        | 0        |
| A state of the state of the | ord: 📢 |                                      | lected Records         | (0 out of 471 Selected)  |         | Options 👻  |        |          | 11       |          |          | A.       |          |

#### Foundries in 1911



## Foundries in 1935



## Foundries in 1951



## Oil and Gas footprints 1911



#### Oil and Gas footprints 1935



#### Oil and Gas footprints 1951





#### Don River/Shoreline: 2008



## Don/Shoreline 1884 / 2008









# Land Ownership: 1860





## Land Ownership: 1878



#### **Next Steps : Data Dissemination**



# Next Steps: Online Mapping





# Phase II

- Extend to upper Watershed
- Metadata
- Finish Polygon Layers
- Extend Shoreline Coverage to Humber River
- Forest Cover
- Geology / Lake Iroquois Shoreline
- Develop a SIC crosswalk