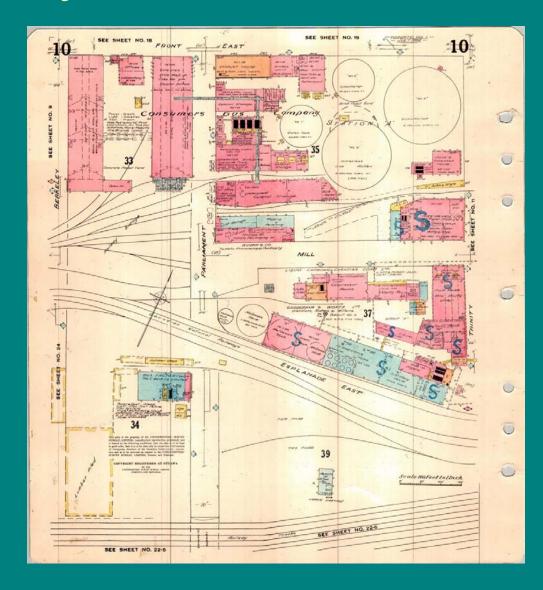

own                                       | Glen Ravine Park                   |      |       | ON       |   |
|   |     | Polygon            |      | Park/sports field: Generic/unknown                                       | Topham Park                        |      |       | ON       |   |
|   |     | Polygon            |      | Park/sports field: Generic/unknown                                       | Prince of Wales Park               |      |       | ON       |   |
|   |     | Polygon<br>Polygon |      | Park/sports field: Generic/unknown<br>Park/sports field: Generic/unknown | Eglington Ravine                   |      |       | ON<br>ON | - |

# Manipulate



# Display



## Analyze

























#### Historical GIS (HGIS)













#### Industry: Fire Insurance Plans



#### Industry: Fire Insurance Plans



#### Industry: City Directories

68

#### TORONTO BUSINESS DIRECTORY.

Wilson, Thomas, 71 Nelson-street. Woodall, George, 11 St. Lawrence Arcade. Woolley, Miss, 293 Yonge-street. Yeo, Samuel, 116 York-street. SMITH, W. W., 80 Queen-street west. Morrison, J., 234 Queen-street west.

> Furnaces (Hot-air). (See also Stove and Tin Dealers.)

Boxall, John, 50 Queen-street west. Boxall & Brother, 50 Queen-street west.

> Furniture Manufacturers and Dealers. (See also Cabinet Makers and Upholsterers.)

Bond, John, 209 King-street east.
Doyle. Matthew, 97 Yonge-street.
FRANCIS, T., 197 Yonge-street.
Jacques & Hay, Front, cor Bay-street, and King, cor Bay-street.
Hollins, R. T., 187 Yonge street.
HULME, C. L., 194 King-street east.
Krigler, Thos., 240 King-s