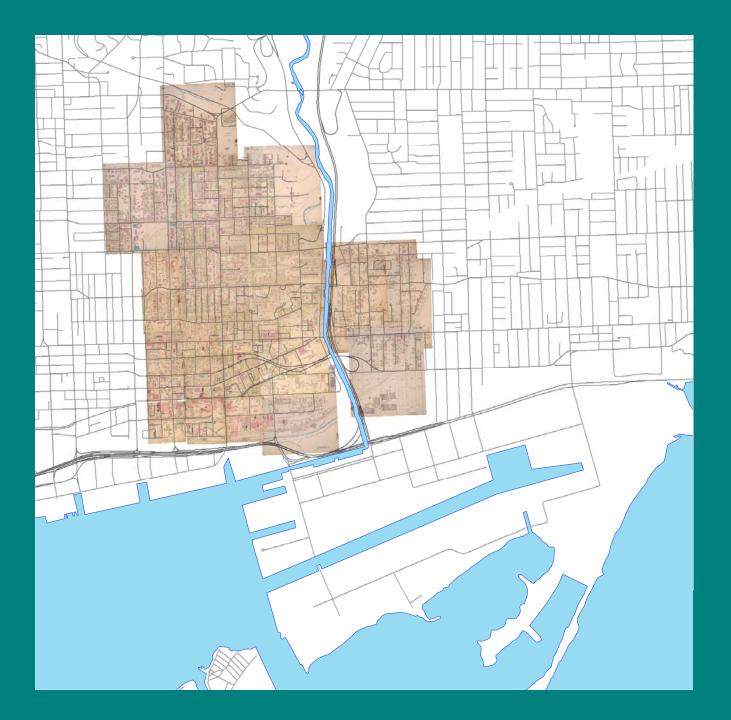

Yonge-street.
PHIPPS, GEORGE, 84 King-street west.
Waterson, W., 315 Yonge-street.
West, W., 21 Adelaide-street east.

Furniture Mover.

Sparling, Christopher, 67 Victoria-street.

Figure Maker and Plaster Paris Worker. CASCI, V., 3 Stanlar street

> Furriers. (See Hatters and hurriers.)

Gas Company.

Consumers' Gas Company, 19 Toronto-street.

Gas Fitters. See Plumbers and Gas Fitte

Gilders.

(See Carvers and Picture Frame Makers.)

Glass Stainers. McCausland & Horwood, 119 Bay-street.

Glue Manufacturers.

Carr, Samuel, Davenport Road, Yorkville. Lamb. Peter R., near Necropolis.

#### Don River: 1818



#### Don River: 1888



#### Ashbridges Bay: 1909



# Ashbridges Bay: 1912



#### Ashbridges Bay: 1918



#### Don River / Land Ownership: 1860



#### Land Ownership: 1878











# 1892 / 2008







| Pint And Addition Pint And Addition Pint Add | roperty Value<br>ID 224<br>hique_ID 222<br>IP_1911 0<br>ID 1955 0 |  |
|--------------------------------------------------------------------------------------------------------------------------------------------------------------------------------------------------------------------------------------------------------------------------------------------------------------------------------------------------------------------------------------------------------------------------------------------------------------------------------------------------------------------------------------------------------------------------------------------------------------------------------------------------------------------------------