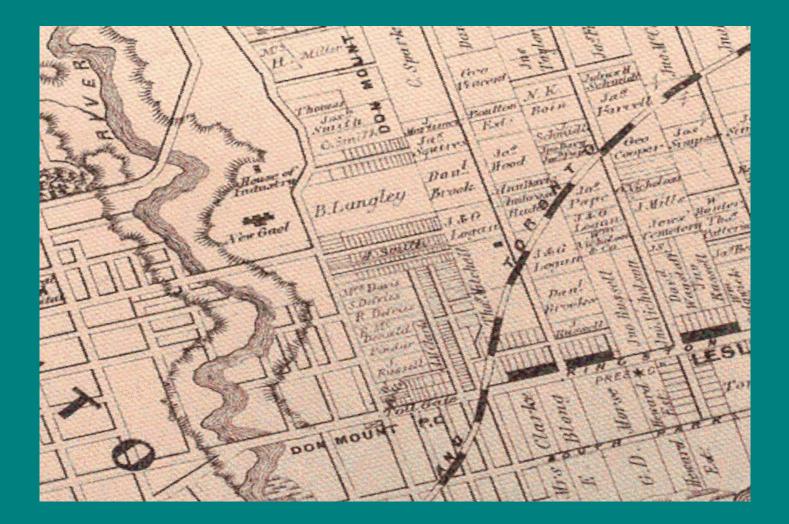

LES, 226 Yonge-street.
PHIPPS, GEORGE, 84 King-street west.
Waterson, W., 315 Yonge-street.
West, W., 21 Adelaide-street east.

Furniture Mover.

Sparling, Christopher, 67 Victoria-street.

Figure Maker and Plaster Paris Worker. CASCI, V., 3 Stanlar street

> Furriers. (See Hatters and hurriers.)

Gas Company.

Consumers' Gas Company, 19 Toronto-street.

Gas Fitters. See Plumbers and Gas Fitte

Gilders.

(See Carvers and Picture Frame Makers.)

Glass Stainers. McCausland & Horwood, 119 Bay-street.

Glue Manufacturers.

Carr, Samuel, Davenport Road, Yorkville. Lamb. Peter R., near Necropolis.

#### Don River: 1818



#### Don River: 1888



#### Ashbridges Bay: 1909



# Ashbridges Bay: 1912



#### Ashbridges Bay: 1918



#### Don River / Land Ownership: 1860



#### Land Ownership: 1878











# 1892 / 2008







| Pint And Addition Pint And Addition Pint Add | roperty Value<br>ID 224<br>hique_ID 222<br>IP_1911 0<br>ID 1955 0 |  |
|------------------------------------------------------------------------------------------------------------------------------------------------------------------------------------------------------------------------------------------------------------------------------------------------------------------------------------------------------------------------------------------------------------------------------------------------------------------------------------------------------------------------------------------------------------------------------------------------------------------------------------------------------------------------