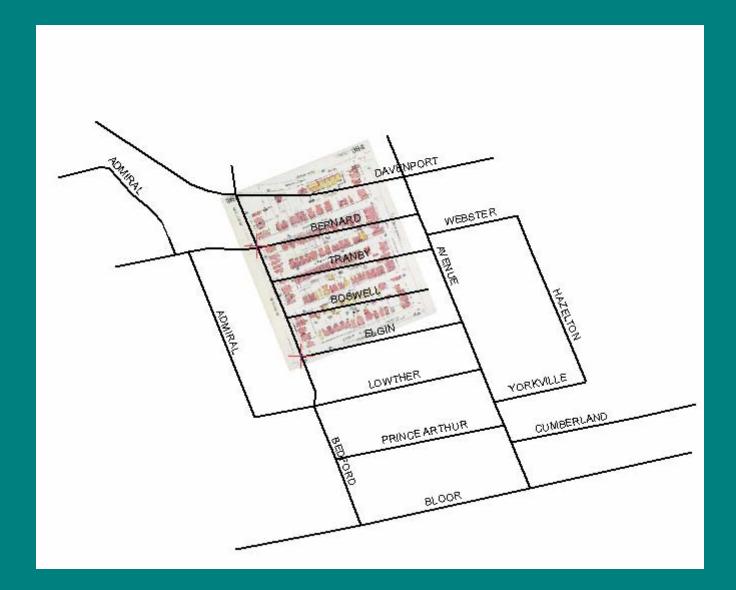

|      | Park/sports field: Generic/unknown                                       | Glen Ravine Park                   |      |       | ON       |   |
|   |     | Polygon            |      | Park/sports field: Generic/unknown                                       | Topham Park                        |      |       | ON       |   |
|   |     | Polygon            |      | Park/sports field: Generic/unknown                                       | Prince of Wales Park               |      |       | ON       |   |
|   |     | Polygon<br>Polygon |      | Park/sports field: Generic/unknown<br>Park/sports field: Generic/unknown | Eglington Ravine                   |      |       | ON<br>ON | - |

# Manipulate



# Display



## Analyze

























#### Historical GIS (HGIS)













#### Industry: Fire Insurance Plans



#### Industry: Fire Insurance Plans



#### Industry: City Directories

68

#### TORONTO BUSINESS DIRECTORY.

Wilson, Thomas, 71 Nelson-street. Woodall, George, 11 St. Lawrence Arcade. Woolley, Miss, 293 Yonge-street. Yeo, Samuel, 116 York-street. SMITH, W. W., 80 Queen-street west. Morrison, J., 234 Queen-street west.

> Furnaces (Hot-air). (See also Stove and Tin Dealers.)

Boxall, John, 50 Queen-street west. Boxall & Brother, 50 Queen-street west.

> Furniture Manufacturers and Dealers. (See also Cabinet Makers and Upholsterers.)

Bond, John, 209 King-street east.
Doyle. Matthew, 97 Yonge-street.
FRANCIS, T., 197 Yonge-street.
Jacques & Hay, Front, cor Bay-street, and King, cor Bay-street.
Hollins, R. T., 187 Yonge street.
HULME, C. L., 194 K