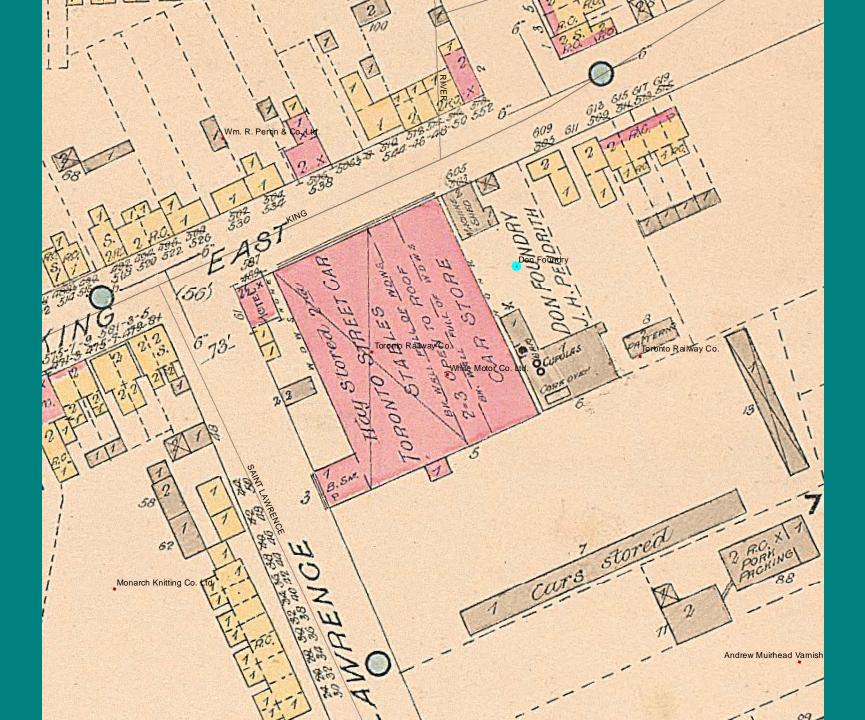

, GEORGE, 84 King-street west.
Waterson, W., 315 Yonge-street.
West, W., 21 Adelaide-street east.

Furniture Mover.

Sparling, Christopher, 67 Victoria-street.

Figure Maker and Plaster Paris Worker. CASCI, V., 3 Stanlar street

> Furriers. (See Hatters and hurriers.)

Gas Company.

Consumers' Gas Company, 19 Toronto-street.

Gas Fitters. See Plumbers and Gas Fitte

Gilders.

(See Carvers and Picture Frame Makers.)

Glass Stainers. McCausland & Horwood, 119 Bay-street.

Glue Manufacturers.

Carr, Samuel, Davenport Road, Yorkville. Lamb. Peter R., near Necropolis.

#### Don River: 1818



#### Don River: 1888



#### Ashbridges Bay: 1909



# Ashbridges Bay: 1912



#### Ashbridges Bay: 1918



#### Don River / Land Ownership: 1860



#### Land Ownership: 1878











# 1892 / 2008







| Pint And Addition Pint And Addition Pint Add | roperty Value<br>ID 224<br>hique_ID 222<br>IP_1911 0<br>ID 1955 0 |  |
|-----------------------------------------------------------------------------------------------------------------------------------------------------------------------------------------------------------------------------------------------------------------------------------------------------------------------------------------------------------------------------------------------------------------------------------------------------------------------------------------------------------------------------------------------------------------------------------------------------------------------------------------------------------------------------------------------------