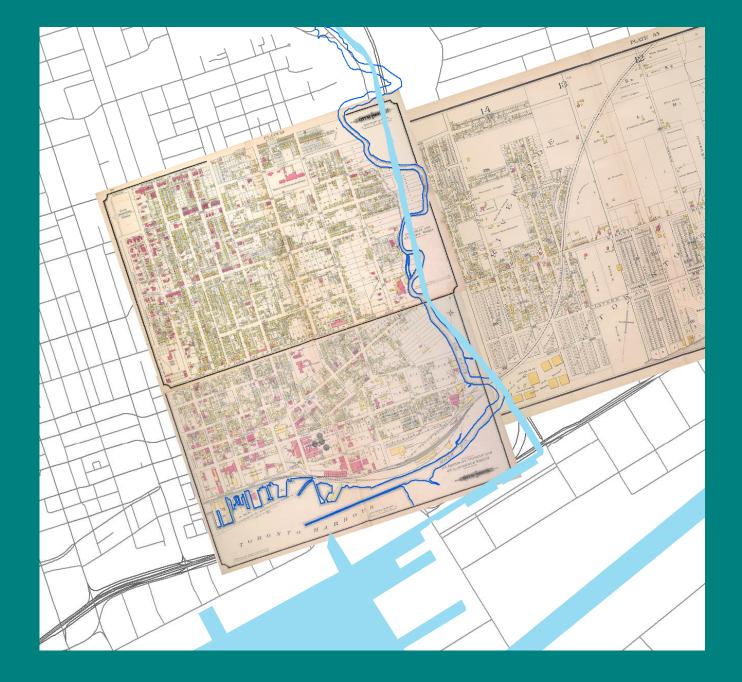

| 0          | 0      | 0        | 0        | 1        | 0        | 0        | 0        |
| 27 Poi                      | 28     | Andrew Muirhead Varnish              | St. Lawrence St.       | varnish factory          | 7       | 0          | 0      | 0        | 0        | 1        | 0        | 0        | 0        |
| A state of the state of the | ord: 📢 |                                      | lected Records         | (0 out of 471 Selected)  |         | Options 👻  |        |          | 11       |          |          | A.       |          |

#### Foundries in 1911



## Foundries in 1935



## Foundries in 1951



## Oil and Gas footprints 1911



#### Oil and Gas footprints 1935



#### Oil and Gas footprints 1951





#### Don River/Shoreline: 2008



## Don/Shoreline 1884 / 2008









# Land Ownership: 1860





## Land Ownership: 1878



#### **Next Steps : Data Dissemination**



# Next Steps: Online Mapping





# Phase II

- Extend to upper Watershed
- Metadata
- Finish Polygon Layers
- Extend Shoreline Coverage to Humber River
- Forest Cover
- Geology / Lake Iroquois Shoreline
- Develop a SIC crosswalk