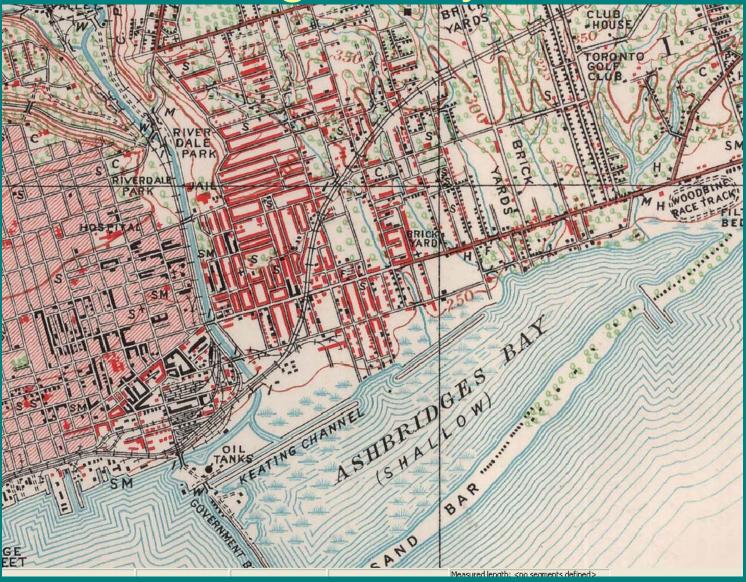

Krigler, Thos., 240 King-street east.
Miall & Co., 6 and 8 Front-street west.
Matthews, H., 241 Yonge-street.
O'CONNOR, CHARLES, 226 Yonge-street.
PHIPPS, GEORGE, 84 King-street west.
Waterson, W., 315 Yonge-street.
West, W., 21 Adelaide-street east.

Furniture Mover.

Sparling, Christopher, 67 Victoria-street.

Figure Maker and Plaster Paris Worker. CASCI, V., 3 Stanlar street

> Furriers. (See Hatters and hurriers.)

Gas Company.

Consumers' Gas Company, 19 Toronto-street.

Gas Fitters. See Plumbers and Gas Fitte

Gilders.

(See Carvers and Picture Frame Makers.)

Glass Stainers. McCausland & Horwood, 119 Bay-street.

Glue Manufacturers.

Carr, Samuel, Davenport Road, Yorkville. Lamb. Peter R., near Necropolis.

#### Don River: 1818



#### Don River: 1888



#### Ashbridges Bay: 1909



# Ashbridges Bay: 1912



#### Ashbridges Bay: 1918



#### Don River / Land Ownership: 1860



#### Land Ownership: 1878











# 1892 / 2008







| Pint And Addition Pint And Addition Pint Add | roperty Value<br>ID 224<br>hique_ID 222<br>IP_1911 0<br>ID 1955 0 |  |
|-------------------------------------------------------------------------------------------------------------------------------------------------------------------------------------------------------------------------------------------------------------------------------------------------------------------------------------------------------------------------------------------------------------------------------------------------------------------------------------------------------------------------------------------