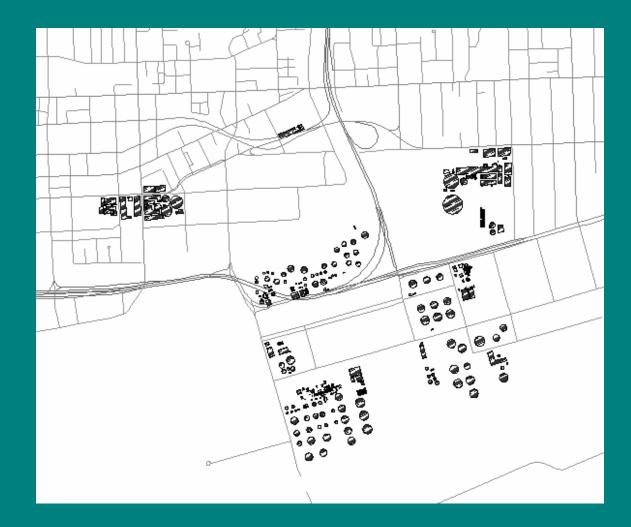

d.       | Don Esplanade VV. at   |                          | 14      | 0          | 0      | 0        | 0        | 1        | 0        | 0        | 0        |
| 27 Poi                      | 28     | Andrew Muirhead Varnish              | St. Lawrence St.       | varnish factory          | 7       | 0          | 0      | 0        | 0        | 1        | 0        | 0        | 0        |
| A state of the state of the | ord: 📢 |                                      | lected Records         | (0 out of 471 Selected)  |         | Options 👻  |        |          | 11       |          |          | A.       |          |

#### Foundries in 1911



## Foundries in 1935



## Foundries in 1951



## Oil and Gas footprints 1911



#### Oil and Gas footprints 1935



#### Oil and Gas footprints 1951





#### Don River/Shoreline: 2008



## Don/Shoreline 1884 / 2008









# Land Ownership: 1860





## Land Ownership: 1878



#### **Next Steps : Data Dissemination**



# Next Steps: Online Mapping





# Phase II

- Extend to upper Watershed
- Metadata
- Finish Polygon Layers
- Extend Shoreline Coverage to Humber River
- Forest Cover
- Geology / Lake Iroquois Shoreline
- Develop a SIC crosswalk