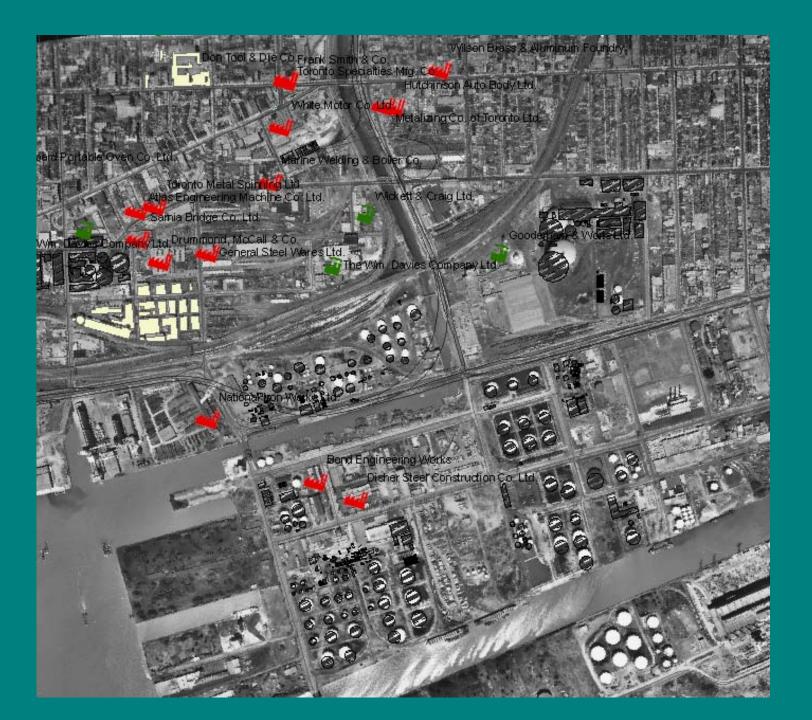

#### I Attributes of industry overview

| FI Sh                       | Uniqu  | Name                                 | Address                | Notes                    | Industr | Industry_2 | Boulto | FIA_1892 | NTS_1909 | FIP_1911 | NTS_1918 | NTS_1921 | NTS_1931 |
|-----------------------------|--------|--------------------------------------|------------------------|--------------------------|---------|------------|--------|----------|----------|----------|----------|----------|----------|
| 0 Poi                       | 1      | National Iron Works Ltd.             | 324 Cherry St.         | later National Iron Corp | 5       | 0          | 0      | 0        | 0        | 1        | 0        | 0        | 0        |
| 1 Poi                       | 2      | British American Oil Co. Ltd.        | Cherry St. and Keatin  |                          | 7       | 0          | 0      | 0        | 0        | 0        | 0        | 0        | 0        |
| 16 Poi                      | 2      | British American Oil Co. Ltd.        | Keating Ave. (now L    |                          | 7       | 12         | 0      | 0        | 0        | 0        | 0        | 0        | 0        |
| 2 Poi                       | 3      | Toronto Iron Co.                     | Cherry St.             |                          | 5       | 0          | 0      | 0        | 0        | 1        | 0        | 0        | 0        |
| 3 Poi                       | 4      | Standard Fuel Co. Ltd.               | Mill St.               |                          | 12      | 0          | 0      | 0        | 0        | 1        | 0        | 0        | 0        |
| 4 Poi                       | 5      | The Win. Davies Company Ltd.         | 521 Front St. E.       |                          | 6       | 10         | 0      | 1        | 0        | 1        | 0        | 0        | 0        |
| 81 Poi                      | 5      | The Win. Davies Company Ltd.         | 55-65 Parliament St.   |                          | 6       | 10         | 0      | 0        | 0        | 1        | 0        | 0        | 0        |
| 5 Poi                       | 6      | John Taylor & Co. Ltd.               | 531 Front St. E.       | soap and perfume man     | 8       | 0          | 0      | 0        | 0        | 1        | 0        | 0        | 0        |
| 7 Poi                       | 7      | Wickett & Craig Ltd.                 | 1-37 Cypress St.       | tannery, known as Bic    | 6       | 0          | 0      | 0        | 0        | 1        | 0        | 0        | 0        |
| 46 Poi                      | 7      | Bickell & Wickett Ltd.               | 1-37 Cypress St.       | tannery                  | 6       | 0          | 0      | 1        | 0        | 0        | 0        | 0        | 0        |
| 6 Poi                       | 8      | The Eastern Storage Co.              | Eastern Ave. at Over   |                          | 15      | 0          | 0      | 0        | 0        | 1        | 0        | 0        | 0        |
| 8 Poi                       | 9      | Laidlaws Ltd.                        | Overend St. at Easter  |                          | 13      | 0          | 0      | 0        | 0        | 1        | 0        | 0        | 0        |
| 9 Poi                       | 10     | Canadian Northern Transfer Co. Ltd.  | Cherry St. at Front St |                          | 16      | 0          | 0      | 0        | 0        | 1        | 0        | 0        | 0        |
| 10 Poi                      | 11     | J.M. Purvis                          | 2 Don Esplanade        | cotton manufacturing     | 9       | 0          | 0      | 0        | 0        | 1        | 0        | 0        | 0        |
| 23 Poi                      | 12     | Toronto Railway Co.                  | 92 King St. E.         | - 201.<br>               | 16      | 0          | 0      | 0        | 0        | 1        | 0        | 0        | 0        |
| 22 Poi                      | 12     | Toronto Railway Co.                  | 591 King St. E.        | streetcar stables        | 16      | 0          | 0      | 1        | 0        | 0        | 0        | 0        | 0        |
| 11 Poi                      | 13     | Gooderham & Worts Ltd.               |                        | cattle operations        | 6       | 0          | 0      | 0        | 0        | 1        | 0        | 0        | 0        |
| 84 Poi                      | 13     | Gooderham & Worts Ltd.               | 2-16 Trinity St.       | distillery               | 4       | 0          | 1      | 1        | 0        | 1        | 0        | 0        | 0        |
| 85 Poi                      | 13     | Gooderham & Worts Ltd.               | 63 Trinity St.         | cooperage                | 11      | 0          | 0      | 1        | 0        | 1        | 0        | 0        | 0        |
| 93 Poi                      | 13     | Gooderham & Worts Ltd.               | west side of Trinity S | distillery               | 4       | 0          | 1      | 1        | 0        | 1        | 0        | 0        | 0        |
| 24 Poi                      | 13     | Gooderham & Worts Ltd.               | 424 Front St. E.       | cooperage                | 5       | 0          | 0      | 1        | 0        | 0        | 0        | 0        | 0        |
| 12 Poi                      | 14     | Sovereign Varnish & Oil Co.          | 357-359 Eastern Ave    | later Samuel Jardine So  | 7       | 0          | 0      | 0        | 0        | 1        | 0        | 0        | 0        |
| 35 Poi                      | 15     | Martin Pump & Machine Co. Ltd.       | 47 Davies Ave.         |                          | 5       | 0          | 0      | 0        | 0        | 1        | 0        | 0        | 0        |
| 13 Poi                      | 16     | Lever Bros. Ltd. Sunlight Soap Works | Eastern Ave. at Don    |                          | 8       | 0          | 0      | 0        | 0        | 1        | 0        | 0        | 0        |
| 38 Poi                      | 16     | Lever Bros. Ltd.                     | Don Roadway S.         | old Gooderham & Wort     | 8       | 0          | 0      | 0        | 0        | 0        | 0        | 0        | 0        |
| 68 Poi                      | 17     | Dominion Wheel Foundries Ltd.        | Eastern Ave. at Sum    |                          | 11      | 0          | 0      | 0        | 0        | 1        | 0        | 0        | 0        |
| 37 Poi                      | 17     | Dominion Wheel Foundries Ltd.        | north side of Eastern  | 10 0.0 M                 | 11      | 0          | 0      | 0        | 0        | 0        | 0        | 0        | 0        |
| 37 Poi                      | 17     | Dominion Wheel Foundries Ltd.        | 121-179 Eastern Ave    | business expansion int   | 11      | 0          | 0      | 0        | 0        | 0        | 0        | 0        | 0        |
| 46 Poi                      | 18     | Taylor Butler                        | 103 Ontario St.        | planing mill             | 13      | 0          | 0      | 1        | 0        | 0        | 0        | 0        | 0        |
| 15 Poi                      | 19     | Cleansoline Refrigerating Co. Ltd.   | Booth Ave.             |                          | 18      | 0          | 0      | 0        | 0        | 1        | 0        | 0        | 0        |
| 16 Poi                      | 20     | One Minute Manufacturing Co.         | Logan Ave.             | manufacturing of dome    | 11      | 0          | 0      | 0        | 0        | 1        | 0        | 0        | 0        |
| 17 Poi                      | 21     | Freyseng Cork Co. Ltd.               | 61-71 Sumach St.       |                          | 13      | 0          | 0      | 1        | 0        | 1        | 0        | 0        | 0        |
| 18 Poi                      | 22     | Hamilton Carhartt Manufacturing Ltd. | 535 Queen St. E.       |                          | 11      | 0          | 0      | 0        | 0        | 1        | 0        | 0        | 0        |
| 19 Poi                      | 23     | Wm. R. Perrin & Co. Ltd.             | 530 King St. E.        | packing machinery & pr   | 5       | 0          | 0      | 0        | 0        | 1        | 0        | 0        | 0        |
| 20 Poi                      | 24     | J.W. Corson & Co.                    | Sumach St.             | coal, wood, coke & car   | 13      | 0          | 0      | 0        | 0        | 1        | 0        | 0        | 0        |
| 21 Poi                      | 24     | J.W. Corson & Co.                    | Funston St. secondar   | secondary location       | 13      | 0          | 0      | 0        | 0        | 1        | 0        | 0        | 0        |
| 46 Poi                      | 25     | Treloar, Blashford & Co.             | 6-8 Berkeley St.       | founders & moulders      | 5       | 11         | 0      | 1        | 0        | 0        | 0        | 0        | 0        |
| 22 Poi                      | 26     | R. Laidlaw & Co. Ltd.                | St. Lawrence St.       | lumber                   | 13      | 0          | 0      | 0        | 0        | 1        | 0        | 0        | 0        |
| 24 Poi                      | 27     | Dyer Fence & Supplies Co. Ltd.       | Don Esplanade VV. at   |                          | 14      | 0          | 0      | 0        | 0        | 1        | 0        | 0        | 0        |
| 27 Poi                      | 28     | Andrew Muirhead Varnish              | St. Lawrence St.       | varnish factory          | 7       | 0          | 0      | 0        | 0        | 1        | 0        | 0        | 0        |
| A state of the state of the | ord: 📢 |                                      | lected Records         | (0 out of 471 Selected)  |         | Options 👻  |        |          | 11       |          |          | A.       |          |