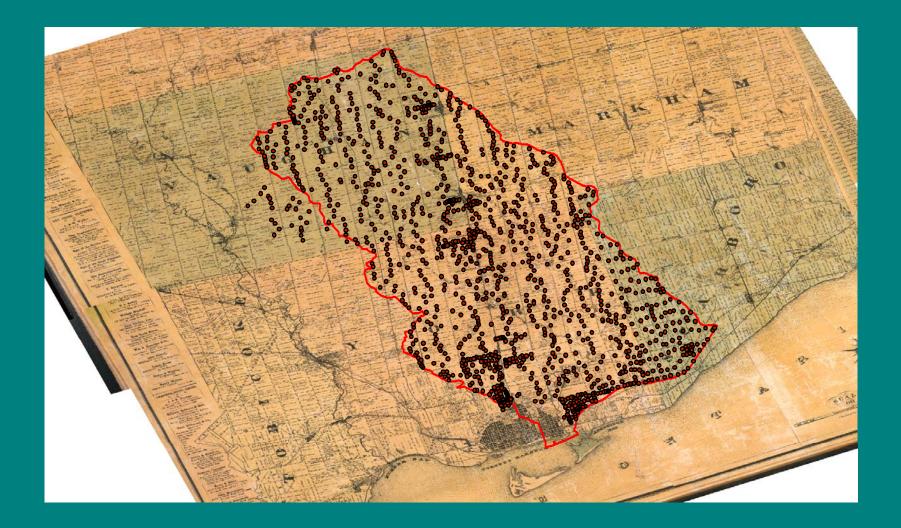

| 0        | 1        | 0        | 0        | 0        |
| 27 Poi                      | 28     | Andrew Muirhead Varnish              | St. Lawrence St.       | varnish factory          | 7       | 0          | 0      | 0        | 0        | 1        | 0        | 0        | 0        |
| A state of the state of the | ord: 📢 |                                      | lected Records         | (0 out of 471 Selected)  |         | Options 👻  |        |          | 11       |          |          | A.       |          |

#### Foundries in 1911



## Foundries in 1935



## Foundries in 1951



## Oil and Gas footprints 1911



#### Oil and Gas footprints 1935



#### Oil and Gas footprints 1951





#### Don River/Shoreline: 2008



## Don/Shoreline 1884 / 2008









# Land Ownership: 1860





## Land Ownership: 1878



#### **Next Steps : Data Dissemination**



# Next Steps: Online Mapping





# Phase II

- Extend to upper Watershed
- Metadata
- Finish Polygon Layers
- Extend Shoreline Coverage to Humber River
- Forest Cover
- Geology / Lake Iroquois Shoreline
- Develop a SIC crosswalk