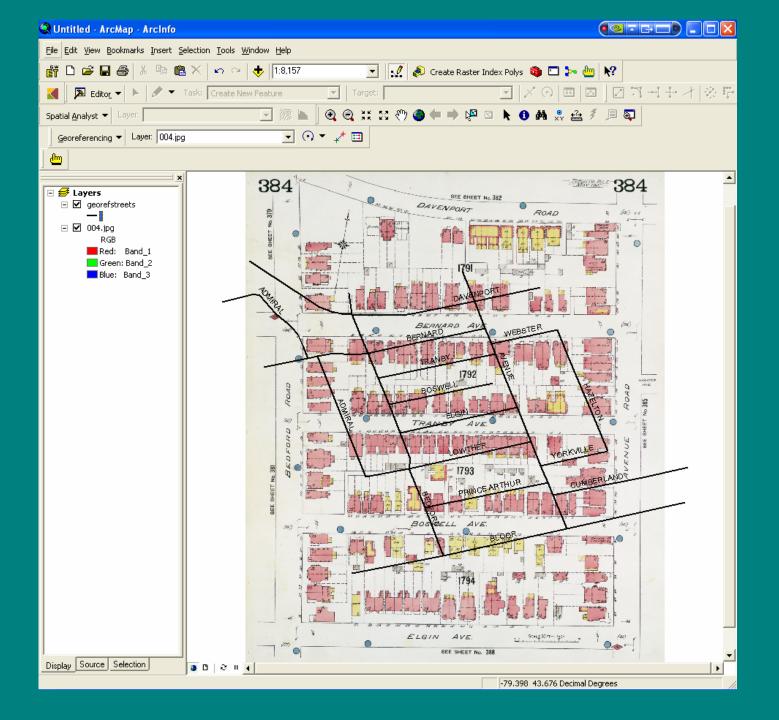

|      | Park/sports field: Generic/unknown                                       | Glen Ravine Park                   |      |       | ON       |   |
|   |     | Polygon            |      | Park/sports field: Generic/unknown                                       | Topham Park                        |      |       | ON       |   |
|   |     | Polygon            |      | Park/sports field: Generic/unknown                                       | Prince of Wales Park               |      |       | ON       |   |
|   |     | Polygon<br>Polygon |      | Park/sports field: Generic/unknown<br>Park/sports field: Generic/unknown | Eglington Ravine                   |      |       | ON<br>ON | - |

# Manipulate



# Display



## Analyze

























#### Historical GIS (HGIS)













#### Industry: Fire Insurance Plans



#### Industry: Fire Insurance Plans



#### Industry: City Directories

68

#### TORONTO BUSINESS DIRECTORY.

Wilson, Thomas, 71 Nelson-street. Woodall, George, 11 St. Lawrence Arcade. Woolley, Miss, 293 Yonge-street. Yeo, Samuel, 116 York-street. SMITH, W. W., 80 Queen-street west. Morrison, J., 234 Queen-street west.

> Furnaces (Hot-air). (See also Stove and Tin Dealers.)

Boxall, John, 50 Queen-street west. Boxall & Brother, 50 Queen-street west.

> Furniture Manufacturers and Dealers. (See also Cabinet Makers and Upholsterers.)

Bond, John, 209 King-street east.
Doyle. Matthew, 97 Yonge-street.
FRANCIS, T., 197 Yonge-street.
Jacques & Hay, Front, cor Bay-street, and King, cor Bay-street.
Hollins, R. T., 187 Yonge street.
HULME, C. L.,