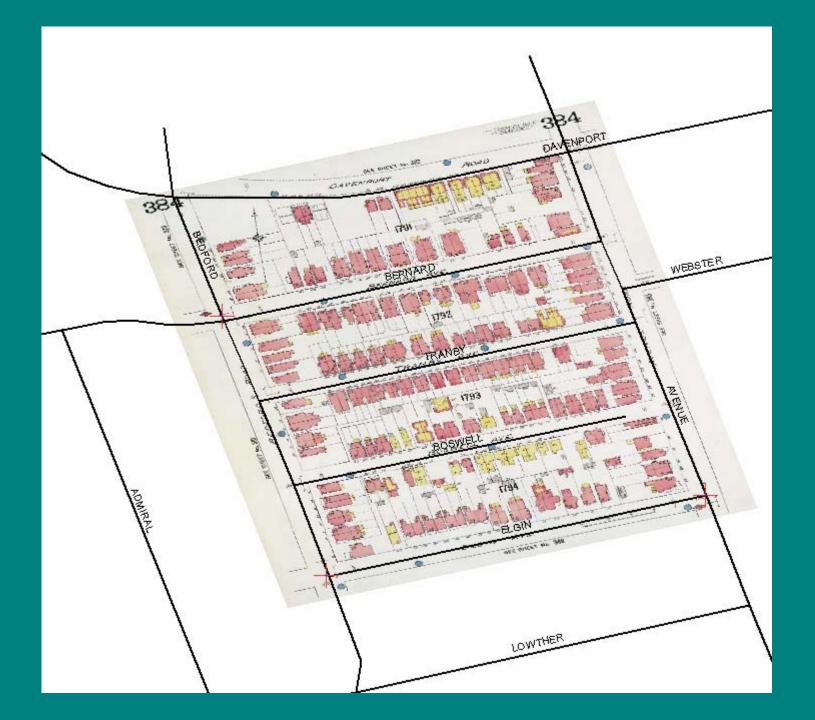

|      | Park/sports field: Generic/unknown                                       | Glen Ravine Park                   |      |       | ON       |   |
|   |     | Polygon            |      | Park/sports field: Generic/unknown                                       | Topham Park                        |      |       | ON       |   |
|   |     | Polygon            |      | Park/sports field: Generic/unknown                                       | Prince of Wales Park               |      |       | ON       |   |
|   |     | Polygon<br>Polygon |      | Park/sports field: Generic/unknown<br>Park/sports field: Generic/unknown | Eglington Ravine                   |      |       | ON<br>ON | - |

# Manipulate



# Display



## Analyze

























#### Historical GIS (HGIS)













#### Industry: Fire Insurance Plans



#### Industry: Fire Insurance Plans



#### Industry: City Directories

68

#### TORONTO BUSINESS DIRECTORY.

Wilson, Thomas, 71 Nelson-street. Woodall, George, 11 St. Lawrence Arcade. Woolley, Miss, 293 Yonge-street. Yeo, Samuel, 116 York-street. SMITH, W. W., 80 Queen-street west. Morrison, J., 234 Queen-street west.

> Furnaces (Hot-air). (See also Stove and Tin Dealers.)

Boxall, John, 50 Queen-street west. Boxall & Brother, 50 Queen-street west.

> Furniture Manufacturers and Dealers. (See also Cabinet Makers and Upholsterers.)

Bond, John, 209 King-street east.
Doyle. Matthew, 97 Yonge-street.
FRANCIS, T., 197 Yonge-street.
Jacques & Hay, Front, cor Bay-street, and King, cor Bay-street.
Hollins, R. T., 187 Yonge street.
HULME, C. L., 194 Kin