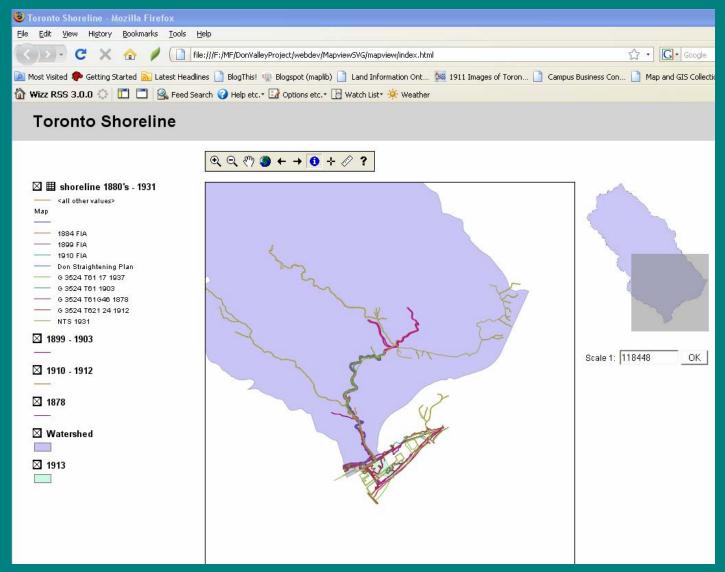

rew Muirhead Varnish              | St. Lawrence St.       | varnish factory          | 7       | 0          | 0      | 0        | 0        | 1        | 0        | 0        | 0        |
| A state of the state of the | ord: 📢 |                                      | lected Records         | (0 out of 471 Selected)  |         | Options 👻  |        |          | 11       |          |          | A.       |          |

#### Foundries in 1911



## Foundries in 1935



## Foundries in 1951



## Oil and Gas footprints 1911



#### Oil and Gas footprints 1935



#### Oil and Gas footprints 1951





#### Don River/Shoreline: 2008



## Don/Shoreline 1884 / 2008









# Land Ownership: 1860





## Land Ownership: 1878



#### **Next Steps : Data Dissemination**



# Next Steps: Online Mapping





# Phase II

- Extend to upper Watershed
- Metadata
- Finish Polygon Layers
- Extend Shoreline Coverage to Humber River
- Forest Cover
- Geology / Lake Iroquois Shoreline
- Develop a SIC crosswalk