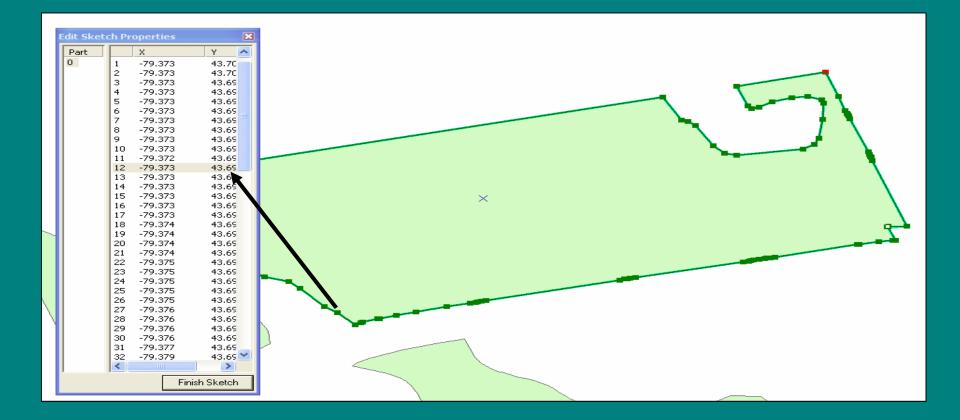

paper maps, 4,000 paper air photos, 14,000 paper atlases and books, 22,000 microforms, and thousands of digital mapping files for use in GIS software.

For hours of operation, please see the following link

display a different image

Library Catalogue | University of Toronto Library | University of Toronto



Done







# Network in Canadian History & Environment (NiCHE) Grant Proposal

- Industry between 1858 1950
- Course of Don River 1858 1912
- Toronto Shoreline between Sherbourne and Woodbine between 1858 - 1912
- Ashbridges Bay between 1858 1912
- Land Ownership in 1860 and 1878

#### NICHE / DMGC

#### NiCHE

- \$5,000
- Laptop
- External Hard Drive
- Server Access @ UWO

#### DMGC

- Training
- GIS Software Access
- Map Scanner

Geographic Information Systems (GIS)

#### Compile



#### Store

|   | FID | Shape              | CODE | FEATURE                                                                  | NAME                               | TYPE | CLASS | PROV     |   |
|---|-----|--------------------|------|--------------------------------------------------------------------------|------------------------------------|------|-------|----------|---|
|   | 90  | Polygon            | 823  | Park/sports field: Generic/unknown                                       | Westlake Memorial Park             |      |       | ON       |   |
|   | 91  | Polygon            | 823  | Park/sports field: Generic/unknown                                       | Stanley Park                       |      |       | ON       |   |
|   | 92  | Polygon            | 823  | Park/sports field: