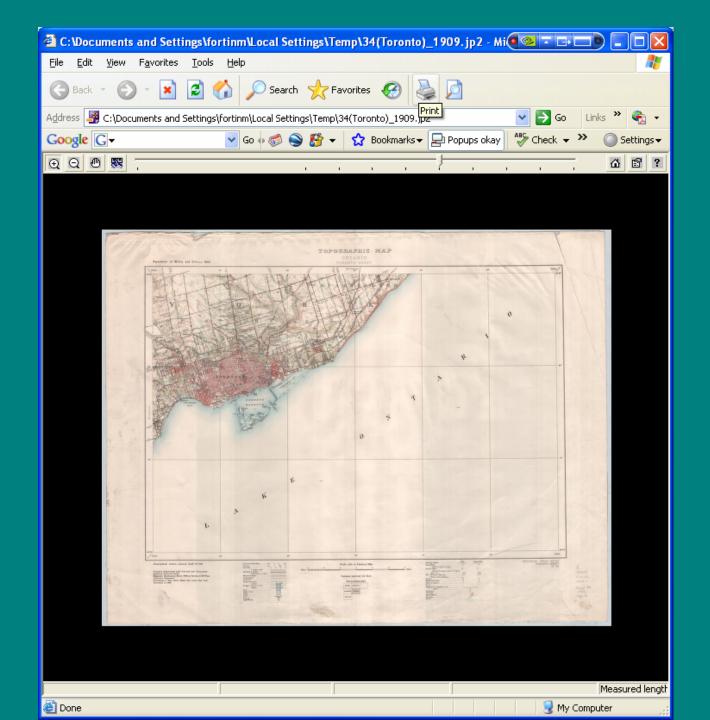

## Don River Valley GIS Project



Marcel Fortin, GIS and Map Librarian Data, Map and GIS Centre Jennifer Bonnell, PhD Student (History) @ OISE

University of Toronto Libraries, Senior Staff Meeting October 21, 2008

### Background



Floor Plan of Collection Getting Started (pdf)

#### Resources

Web Links CARTA-I Listserv U of T GIS Listserv ACMLA/ACACC Digital Maps Blog

#### Affiliated

Data Services Government Information Services

230,000 paper maps, 4,000 paper air photos, 14,000 paper atlases and books, 22,000 microforms, and thousands of digital mapping files for use in GIS software.

For hours of operation, please see the following link

display a different image

Library Catalogue | University of Toronto Library | University of Toronto



Done







# Network in Canadian History & Environment (NiCHE) Grant Proposal

- Industry between 1858 1950
- Course of Don River 1858 1912
- Toronto Shoreline between Sherbourne and Woodbine between 1858 - 1912
- Ashbridges Bay between 1858 1912
- Land Ownership in 1860 and 1878

#### NICHE / DMGC

#### NiCHE

- \$5,000
- Laptop
- External Hard Drive
- Server Access @ UWO

#### DMGC

- Training
- GIS Software Access
- Map Scanner

Geographic Information Systems (GIS)

#### Compile



#### Store

|   | FID | Shape              | CODE | FEATURE                                                                  | NAME                               | TYPE | CLASS | PROV     |   |
|---|-----|--------------------|------|--------------------------------------------------------------------------|---------