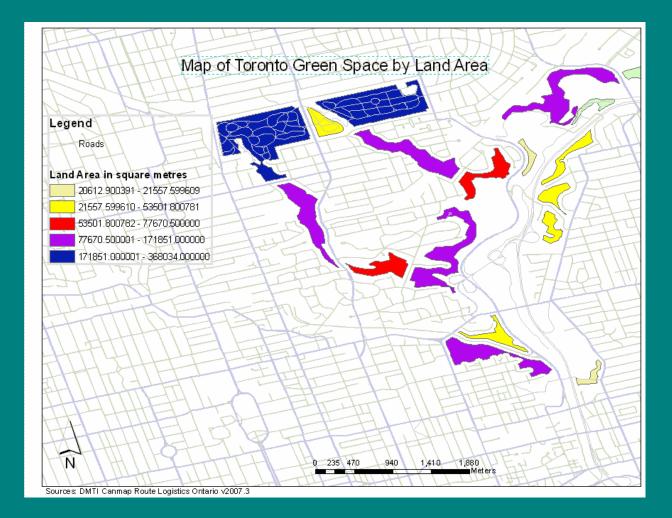

|       | ON       |   |
|   |     | Polygon            |      | Park/sports field: Generic/unknown                                       | Glen Ravine Park                   |      |       | ON       |   |
|   |     | Polygon            |      | Park/sports field: Generic/unknown                                       | Topham Park                        |      |       | ON       |   |
|   |     | Polygon            |      | Park/sports field: Generic/unknown                                       | Prince of Wales Park               |      |       | ON       |   |
|   |     | Polygon<br>Polygon |      | Park/sports field: Generic/unknown<br>Park/sports field: Generic/unknown | Eglington Ravine                   |      |       | ON<br>ON | - |

# Manipulate



# Display



## Analyze

























#### Historical GIS (HGIS)













#### Industry: Fire Insurance Plans



#### Industry: Fire Insurance Plans



#### Industry: City Directories

68

#### TORONTO BUSINESS DIRECTORY.

Wilson, Thomas, 71 Nelson-street. Woodall, George, 11 St. Lawrence Arcade. Woolley, Miss, 293 Yonge-street. Yeo, Samuel, 116 York-street. SMITH, W. W., 80 Queen-street west. Morrison, J., 234 Queen-street west.

> Furnaces (Hot-air). (See also Stove and Tin Dealers.)

Boxall, John, 50 Queen-street west. Boxall & Brother, 50 Queen-street west.

> Furniture Manufacturers and Dealers. (See also Cabinet Makers and Upholsterers.)

Bond, John, 209 King-street east.
Doyle. Matthew, 97 Yonge-street.
FRANCIS, T., 197 Yonge-street.
Jacques & Hay, Front, cor Bay-street, and King, cor Bay-str