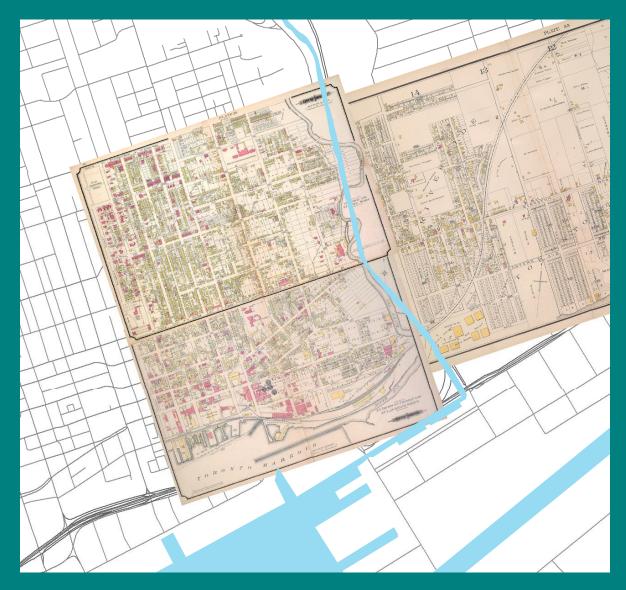

| 0          | 0      | 0        | 0        | 1        | 0        | 0        | 0        |
| 27 Poi                      | 28     | Andrew Muirhead Varnish              | St. Lawrence St.       | varnish factory          | 7       | 0          | 0      | 0        | 0        | 1        | 0        | 0        | 0        |
| A state of the state of the | ord: 📢 |                                      | lected Records         | (0 out of 471 Selected)  |         | Options 👻  |        |          | 11       |          |          | A.       |          |

#### Foundries in 1911



## Foundries in 1935



## Foundries in 1951



## Oil and Gas footprints 1911



#### Oil and Gas footprints 1935



#### Oil and Gas footprints 1951





#### Don River/Shoreline: 2008



## Don/Shoreline 1884 / 2008









# Land Ownership: 1860





## Land Ownership: 1878



#### **Next Steps : Data Dissemination**



# Next Steps: Online Mapping





# Phase II

- Extend to upper Watershed
- Metadata
- Finish Polygon Layers
- Extend Shoreline Coverage to Humber River
- Forest Cover
- Geology / Lake Iroquois Shoreline
- Develop a SIC crosswalk