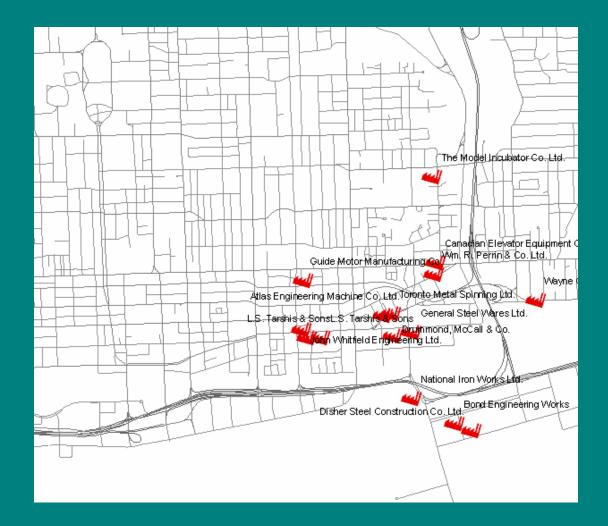

| 0        | 1        | 0        | 0        | 0        |
| 24 Poi                      | 27     | Dyer Fence & Supplies Co. Ltd.       | Don Esplanade VV. at   |                          | 14      | 0          | 0      | 0        | 0        | 1        | 0        | 0        | 0        |
| 27 Poi                      | 28     | Andrew Muirhead Varnish              | St. Lawrence St.       | varnish factory          | 7       | 0          | 0      | 0        | 0        | 1        | 0        | 0        | 0        |
| A state of the state of the | ord: 📢 |                                      | lected Records         | (0 out of 471 Selected)  |         | Options 👻  |        |          | 11       |          |          | A.       |          |

#### Foundries in 1911



## Foundries in 1935



## Foundries in 1951



## Oil and Gas footprints 1911



#### Oil and Gas footprints 1935



#### Oil and Gas footprints 1951





#### Don River/Shoreline: 2008



## Don/Shoreline 1884 / 2008









# Land Ownership: 1860





## Land Ownership: 1878



#### **Next Steps : Data Dissemination**



# Next Steps: Online Mapping





# Phase II

- Extend to upper Watershed
- Metadata
- Finish Polygon Layers
- Extend Shoreline Coverage to Humber River
- Forest Cover
- Geology / Lake Iroquois Shoreline
- Develop a SIC crosswalk