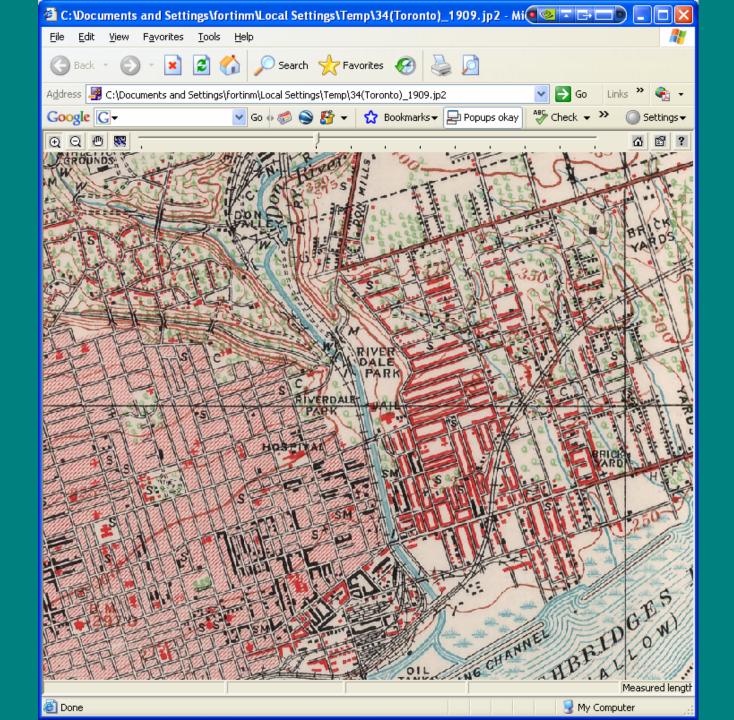

## Don River Valley GIS Project



Marcel Fortin, GIS and Map Librarian Data, Map and GIS Centre Jennifer Bonnell, PhD Student (History) @ OISE

University of Toronto Libraries, Senior Staff Meeting October 21, 2008

### Background



Floor Plan of Collection Getting Started (pdf)

#### Resources

Web Links CARTA-I Listserv U of T GIS Listserv ACMLA/ACACC Digital Maps Blog

#### Affiliated

Data Services Government Information Services

230,000 paper maps, 4,000 paper air photos, 14,000 paper atlases and books, 22,000 microforms, and thousands of digital mapping files for use in GIS software.

For hours of operation, please see the following link

display a different image

Library Catalogue | University of Toronto Library | University of Toronto



Done







# Network in Canadian History & Environment (NiCHE) Grant Proposal

- Industry between 1858 1950
- Course of Don River 1858 1912
- Toronto Shoreline between Sherbourne and Woodbine between 1858 - 1912
- Ashbridges Bay between 1858 1912
- Land Ownership in 1860 and 1878

#### NICHE / DMGC

#### NiCHE

- \$5,000
- Laptop
- External Hard Drive
- Server Access @ UWO

#### DMGC

- Training
- GIS Software Access
- Map Scanner

Geographic Information Systems (GIS)

#### Compile



#### Store

|   | FID | Shape              | CODE | FEATURE                                                                  | NAME                               | TYPE | CLASS | PROV     |   |
|---|-----|--------------------|------|--------------------------------------------------------------------------|-----------