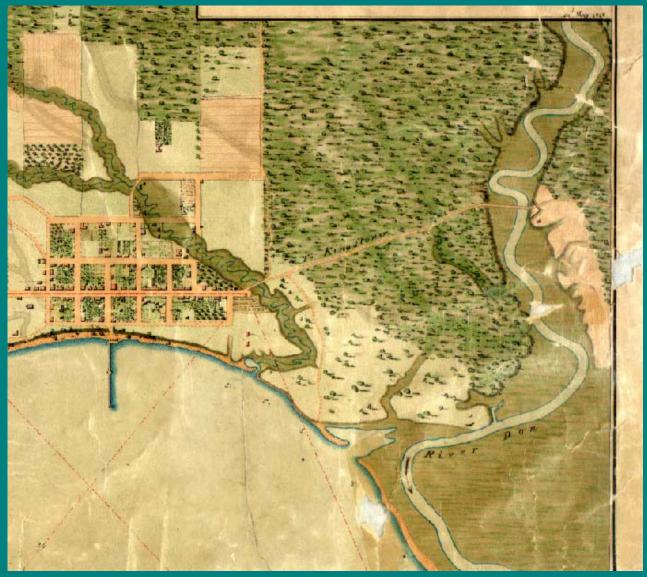

187 Yonge street.
HULME, C. L., 194 King-street east.
Krigler, Thos., 240 King-street east.
Miall & Co., 6 and 8 Front-street west.
Matthews, H., 241 Yonge-street.
O'CONNOR, CHARLES, 226 Yonge-street.
PHIPPS, GEORGE, 84 King-street west.
Waterson, W., 315 Yonge-street.
West, W., 21 Adelaide-street east.

Furniture Mover.

Sparling, Christopher, 67 Victoria-street.

Figure Maker and Plaster Paris Worker. CASCI, V., 3 Stanlar street

> Furriers. (See Hatters and hurriers.)

Gas Company.

Consumers' Gas Company, 19 Toronto-street.

Gas Fitters. See Plumbers and Gas Fitte

Gilders.

(See Carvers and Picture Frame Makers.)

Glass Stainers. McCausland & Horwood, 119 Bay-street.

Glue Manufacturers.

Carr, Samuel, Davenport Road, Yorkville. Lamb. Peter R., near Necropolis.

#### Don River: 1818



#### Don River: 1888



#### Ashbridges Bay: 1909



# Ashbridges Bay: 1912



#### Ashbridges Bay: 1918



#### Don River / Land Ownership: 1860



#### Land Ownership: 1878











# 1892 / 2008







| Pint And Addition Pint And Addition Pint Add | roperty Value<br>ID 224<br>hique_ID 222<br>IP_1911 0<br>ID 1955 0 |  |
|--------------------------------------------------------------------------------------------------------------------------------------------------------------------------------------------------------------------------------------------------------------------------------------------------------------------------------------------------------------------------------------------------------------------------------------------------------------------------------------