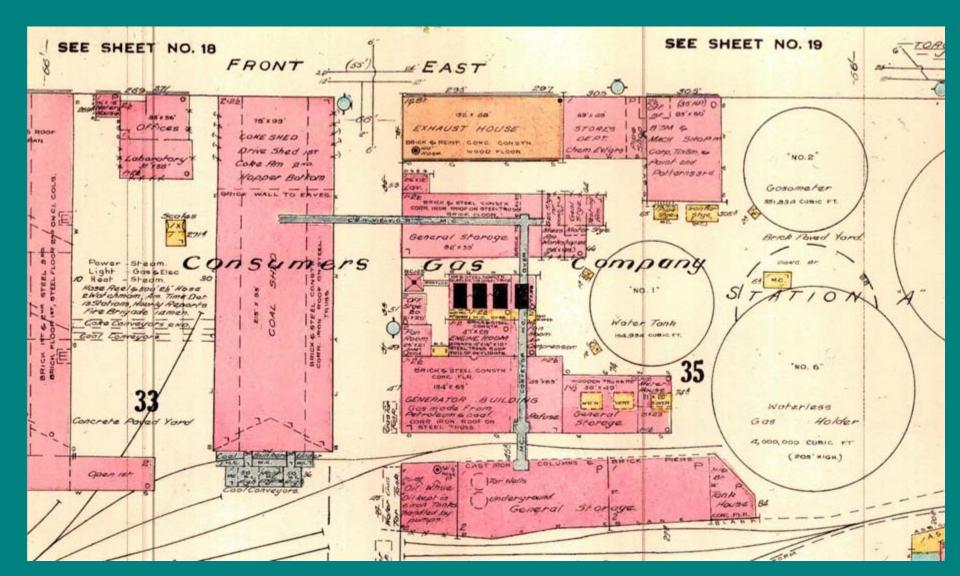

| Glen Ravine Park                   |      |       | ON       |   |
|   |     | Polygon            |      | Park/sports field: Generic/unknown                                       | Topham Park                        |      |       | ON       |   |
|   |     | Polygon            |      | Park/sports field: Generic/unknown                                       | Prince of Wales Park               |      |       | ON       |   |
|   |     | Polygon<br>Polygon |      | Park/sports field: Generic/unknown<br>Park/sports field: Generic/unknown | Eglington Ravine                   |      |       | ON<br>ON | - |

# Manipulate



# Display



## Analyze

























#### Historical GIS (HGIS)













#### Industry: Fire Insurance Plans



#### Industry: Fire Insurance Plans



#### Industry: City Directories

68

#### TORONTO BUSINESS DIRECTORY.

Wilson, Thomas, 71 Nelson-street. Woodall, George, 11 St. Lawrence Arcade. Woolley, Miss, 293 Yonge-street. Yeo, Samuel, 116 York-street. SMITH, W. W., 80 Queen-street west. Morrison, J., 234 Queen-street west.

> Furnaces (Hot-air). (See also Stove and Tin Dealers.)

Boxall, John, 50 Queen-street west. Boxall & Brother, 50 Queen-street west.

> Furniture Manufacturers and Dealers. (See also Cabinet Makers and Upholsterers.)

Bond, John, 209 King-street east.
Doyle. Matthew, 97 Yonge-street.
FRANCIS, T., 197 Yonge-street.
Jacques & Hay, Front, cor Bay-street, and King, cor Bay-street.
Hollins, R. T., 187 Yonge street.
HULME, C. L., 194 King-street east.
Krigler, Thos., 240 King-street east.
Miall & Co., 6 and 8 Front-